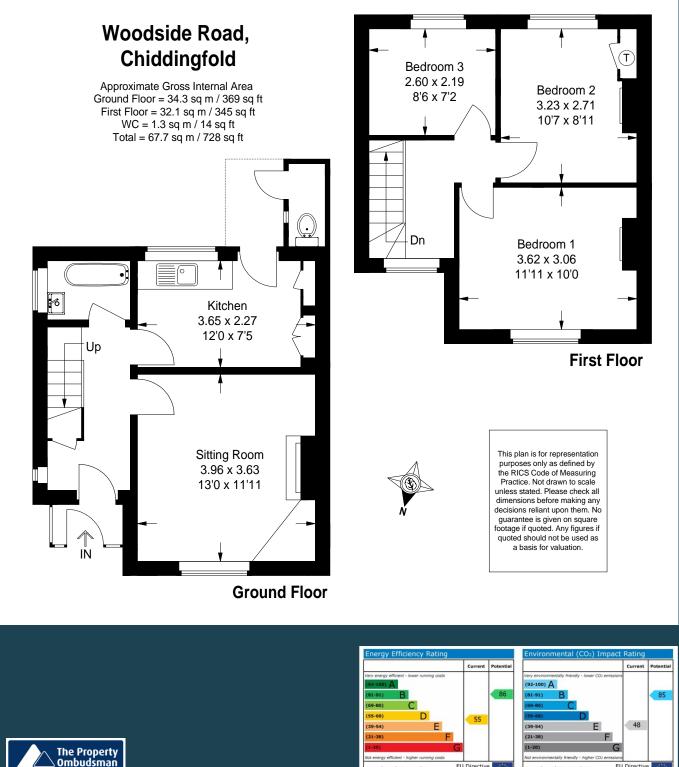

### Ashcroft, Woodside Road Chiddingfold Surrey GU8 4RA

Price: Offers In Region Of £350,000 Freehold

DESCRIPTION: Ashcroft is a three bedroom semi detached house in a mature residential road that is located within easy reach of the village centre and it's excellent range of amenities. The property is believed to have been originally constructed in the 1950s and now requires complete refurbishment as well as providing excellent potential for extension subject to the necessary consents. Internally the house has accommodation that includes on the ground floor an entrance hall, living rooms, kitchen, bathroom and separate toilet. On the first floor there are three bedrooms. Outside, to the front of the property there is a driveway providing off road parking, whilst to the rear of the property there is a good sized rear garden. The property is likely to appeal to purchasers looking for a property in a village location that offers scope for extension and improvement.

#### AT A GLANCE

- Entrance Hall
- Living Room
- Kitchen
- Downstairs Bathroom &Toilet
- Three Bedrooms
- Gas Heating
- Driveway
- Enclosed Rear Garden
- Requiring Modernisation
- Easy Reach of Village Centre