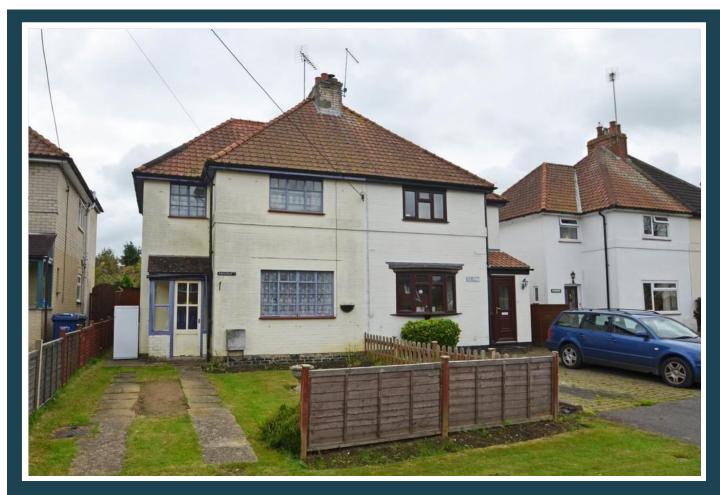

### Ashcroft, Woodside Road Chiddingfold Surrey GU8 4RA

Price: Offers In Region Of £350,000 Freehold

DESCRIPTION: Ashcroft is a three bedroom semi detached house in a mature residential road that is located within easy reach of the village centre and it's excellent range of amenities. The property is believed to have been originally constructed in the 1950s and now requires complete refurbishment as well as providing excellent potential for extension subject to the necessary consents. Internally the house has accommodation that includes on the ground floor an entrance hall, living rooms, kitchen, bathroom and separate toilet. On the first floor there are three bedrooms. Outside, to the front of the property there is a driveway providing off road parking, whilst to the rear of the property there is a good sized rear garden. The property is likely to appeal to purchasers looking for a property in a village location that offers scope for extension and improvement.