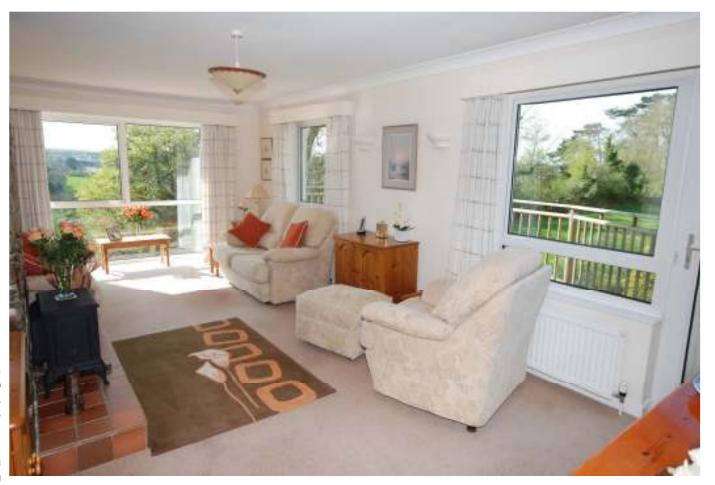

# First Floor

Living/Dining Room triple aspect with doors giving access to a balcony to the front and also to the rear with access down to the rear garden, offering commanding views for many miles over adjacent Countryside. This is a large reception room having good fenestration making the room light and airy. The Living area focuses on a stone fireplace with gas living flame fire and there is ample space for modern furnishings. The Dining Area has space for a six seater dining table. From here a door gives access to: