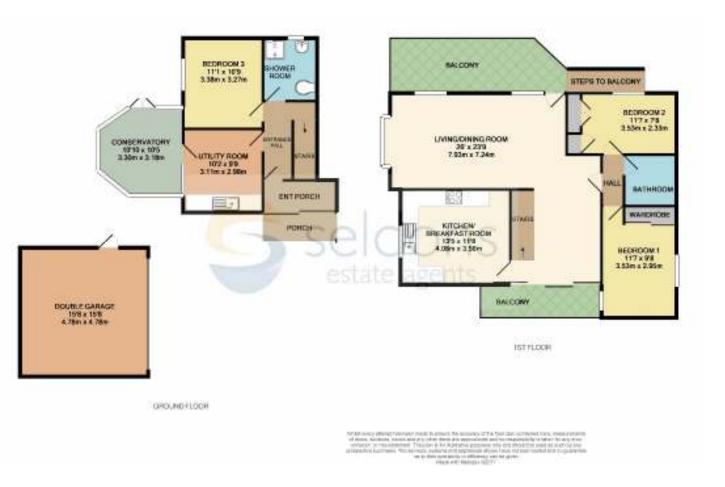

The Pines was constructed in the 1980's and was built to a reverse level design with both key rooms being situated to the First Floor. The Lounge/Dining Room has two balconies off and the Kitchen/Breakfast Room both take full advantage of its wonderful views over adjacent countryside.

Also to the First Floor are the two principal Bedrooms and a Bathroom. At Ground Floor level are located the main Entrance Hall with Shower Room off, a further double Bedroom and Utility Room (former bedroom) leading through to the Conservatory which accesses the side and rear garden. The property benefits from a Double Garage and ample parking on the driveway, gas fired radiator heating and white uPVC double glazed windows.

**Bedroom 3** a good sized double bedroom with double glazed window onto the side garden.

**Shower Room** three piece suite comprising: shower cubicle, W.C. and wash hand basin.

From the Entrance Hall stairs rise to:

# First Floor

Living/Dining Room triple aspect with doors giving access to a balcony to the front and also to the rear with access down to the rear garden, offering commanding views for many miles over adjacent Countryside. This is a large reception room having good fenestration making the room light and airy. The Living area focuses on a stone fireplace with gas living flame fire and there is ample space for modern furnishings. The Dining Area has space for a six seater dining table. From here a door gives access to:

**Kitchen/Breakfast Room** fitted with granite effect laminate work surface with inset 1 ½ bowl stainless steel drainer sink with double glazed window over with views across to fields. Range of light timber effect laminate fronted base units comprising cupboards and drawers and matching wall cupboards. Brushed stainless steel: double oven, four ring gas hob with chimney hood over. Space for Fridge/Freezer. Integrated dishwasher. Space for four seater table. Gas fired boiler.

From the Living/Dining Room inner hall gives access to:

**Bedroom 1** double bedroom with fitted wardrobe.

**Bedroom 2** double bedroom with fitted wardrobe. Airing Cupboard.

**Bathroom** three piece suite comprising: panelled bath with mixer tap with shower head attachment. Sink and pedestal. W.C.

### **Outside**

**Garden to four sides**- laid to patio and lawn with flower borders backing onto a field.

**Double Garage** with up and over door and personal door to side garden. Driveway providing parking for several motor vehicles. Timber shed.