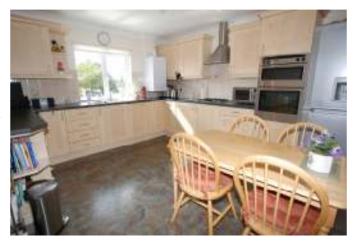

**Kitchen/Breakfast Room** fitted with granite effect laminate work surface with inset 1 ½ bowl stainless steel drainer sink with double glazed window over with views across to fields. Range of light timber effect laminate fronted base units comprising cupboards and drawers and matching wall cupboards. Brushed stainless steel: double oven, four ring gas hob with chimney hood over. Space for Fridge/Freezer. Integrated dishwasher. Space for four seater table. Gas fired boiler.