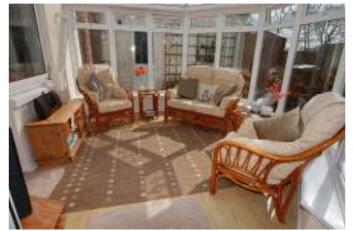

Also to the First Floor are the two principal Bedrooms and a Bathroom. At Ground Floor level are located the main Entrance Hall with Shower Room off, a further double Bedroom and Utility Room (former bedroom) leading through to the Conservatory which accesses the side and rear garden. The property benefits from a Double Garage and ample parking on the driveway, gas fired radiator heating and white uPVC double glazed windows.

Canopy porch to Entrance Porch leading to: Entrance hall doors give access to: Utility Room a spacious room giving access to:

**Conservatory** of white uPVC double glazed construction with French doors leading to the side garden.