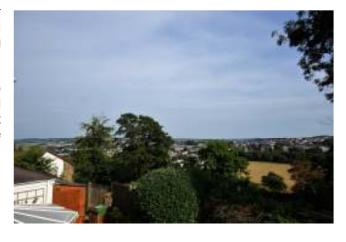

The Pines was constructed in the 1980's and was built to a reverse level design with both key rooms being situated to the First Floor. The Lounge/Dining Room has two balconies off and the Kitchen/Breakfast Room both take full advantage of its wonderful views over adjacent countryside.

# First Floor

Living/Dining Room triple aspect with doors giving access to a balcony to the front and also to the rear with access down to the rear garden, offering commanding views for many miles over adjacent Countryside. This is a large reception room having good fenestration making the room light and airy. The Living area focuses on a stone fireplace with gas living flame fire and there is ample space for modern furnishings. The Dining Area has space for a six seater dining table. From here a door gives access to: