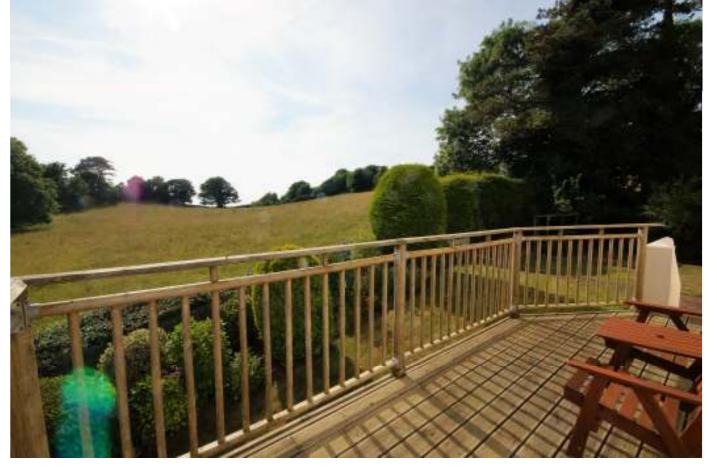

The Pines was constructed in the 1980's and was built to a reverse level design with both key rooms being situated to the First Floor. The Lounge/Dining Room has two balconies off and the Kitchen/Breakfast Room both take full advantage of its wonderful views over adjacent countryside.

With delightful gardens to all sides, allowing you to follow the sun and backing onto a field this property is likely to appeal to those seeking some seclusion and privacy whilst benefiting from some delightful views and does offer some opportunity for adaption to suit dual occupancy if required.

# First Floor

Living/Dining Room triple aspect with doors giving access to a balcony to the front and also to the rear with access down to the rear garden, offering commanding views for many miles over adjacent Countryside. This is a large reception room having good fenestration making the room light and airy. The Living area focuses on a stone fireplace with gas living flame fire and there is ample space for modern furnishings. The Dining Area has space for a six seater dining table. From here a door gives access to: