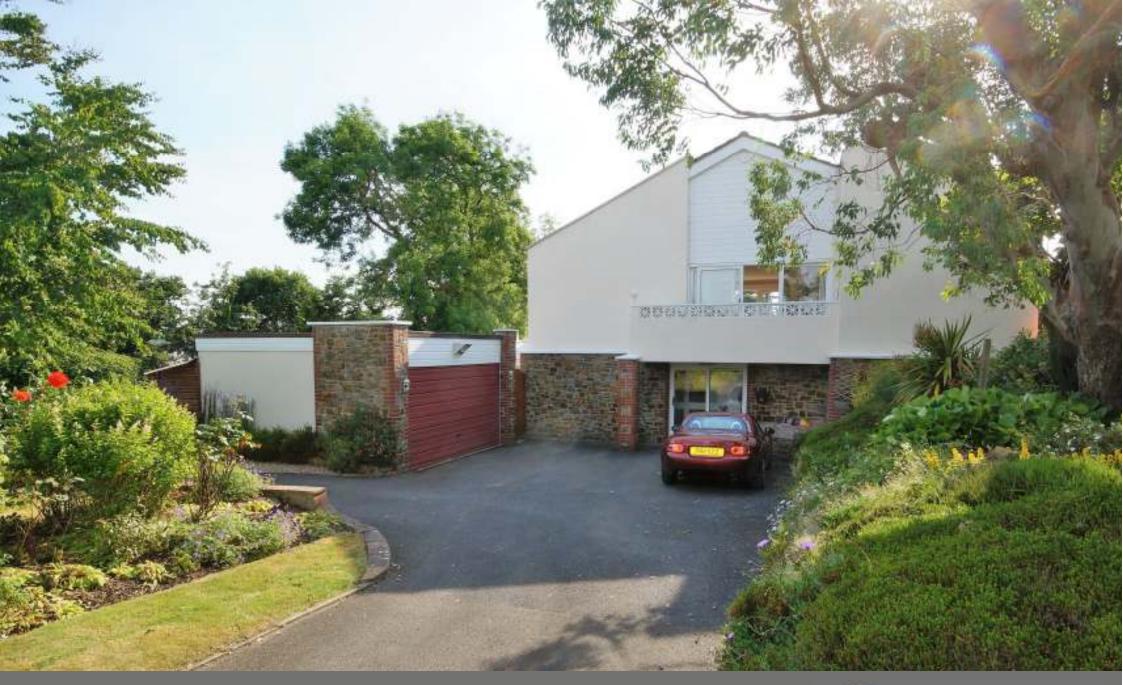

# The Pines Mount Raleigh Drive Bideford EX39 3NF

Tucked away at the end of a shared private road, this Detached Reverse Level Home with Double Garage and attractive gardens commands delightful far reaching views from it's two balconies & is afforded easy access to the town centre's many amenities. CHAIN FREE.

The Pines was constructed in the 1980's and was built to a reverse level design with both key rooms being situated to the First Floor. The Lounge/Dining Room has two balconies off and the Kitchen/Breakfast Room both take full advantage of its wonderful views over adjacent countryside.

Also to the First Floor are the two principal Bedrooms and a Bathroom. At Ground Floor level are located the main Entrance Hall with Shower Room off, a further double Bedroom and Utility Room (former bedroom) leading through to the Conservatory which accesses the side and rear garden. The property benefits from a Double Garage and ample parking on the driveway, gas fired radiator heating and white uPVC double glazed windows.

### **Outside**

**Garden to four sides**- laid to patio and lawn with flower borders backing onto a field.

**Double Garage** with up and over door and personal door to side garden. Driveway providing parking for several motor vehicles. Timber shed.