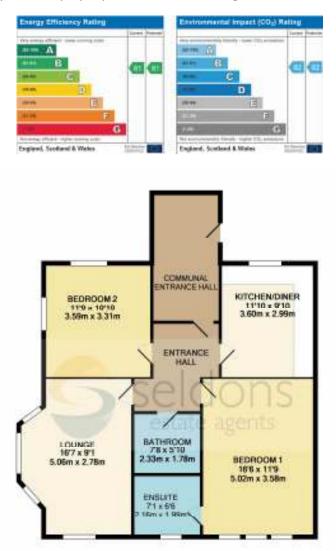

-----|--------------------------------------------|
| Council Tax                              | Band A                                     |
| Deposit:                                 | I month upfront (subject to circumstances) |
| Rent:                                    | I months' rent payable in advance          |
| Application Fees: £90 inc VAT per person |                                            |
| £42 inc VAT (lease renewal charge)       |                                            |

**Directions**: From Bideford Quay, proceed towards Heyward roundabout and take the second exit signposted Appledore & Northam. Continue along this road in to Westward Ho! passing the speed camera on your left. Upon entering the one-way system, the property will be found on the right hand side.



TOTAL APPROX FLOOR AREA 887 SQ FT. (80.5 SQ M.)

## 01237 477997

I5 The Quay Bideford Devon EX39 2EZ www.seldons.co.uk enquiries@seldonsestateagents.co.uk www.seldons.co.uk



All rooms have been measured with electronic laser and are approximate measurements only. None of the services to the above property have been tested by ourselves, and we cannot guarantee that the installations described in the details are in perfect working order. Seldons Estate Agents for themselves, and for the vendors or lessors, produce these brochures in good faith, and are a guideline only. They do not constitute any part of a contract and are correct to the best of our knowledge at the time of going to press. S514