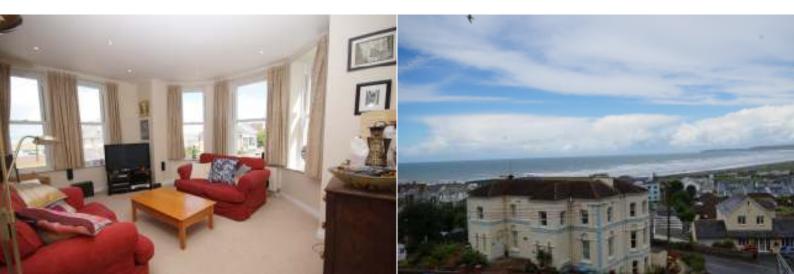

**Lounge:** A lovely bright multi-aspect lounge enjoying spectacular sea views.

**Kitchen/Dining Room:** A bright and modern kitchen with a range of gloss eye-level and base units integrated fridge freezer, dishwasher and oven and hob. Space for washing machine.