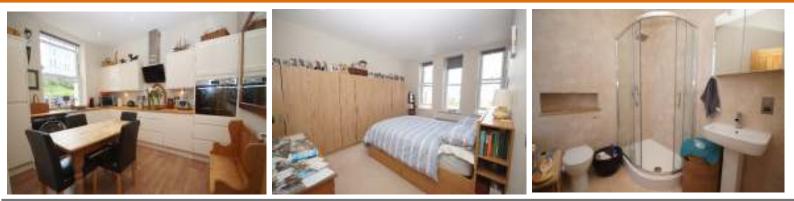

Entrance Hall: Doors to all rooms.

**Bedroom** I: Double bedroom enjoying wonderful sea views, built in wardrobes and built in bed frame. Door to en-suite shower room with under-floor heating and comprises a modern white suite with tiled walls and tiled floor.

**Bedroom 2:** A bright double bedroom with UPVC double glazed windows to front.

**Bathroom:** 3-piece White suite comprising wash hand basin with, low level WC and bath with electric shower over. Tiled walls and tiled flooring and under-floor heating.

**Lounge:** A lovely bright multi-aspect lounge enjoying spectacular sea views.

**Kitchen/Dining Room:** A bright and modern kitchen with a range of gloss eye-level and base units integrated fridge freezer, dishwasher and oven and hob. Space for washing machine.