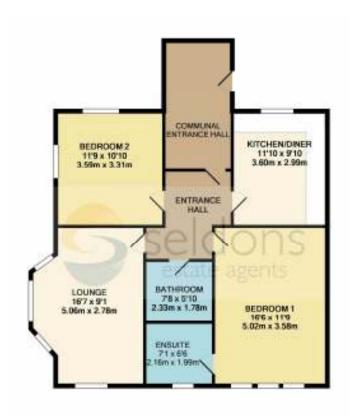

## **EPC TBC**

TOTAL APPROX. FLOOR AREA 867 SQ.,TT. (80.5 SQ.M.)

Whilst every attempt has been made to ensure the accuracy of the floor plan contained here, measurements of doors, windows, rooms and any other items are approximate and no responsibility is taken for any error, omission, or mis-statement. This plan is for illustrative purposes only and should be used as such by any prospective purchaser. The services, systems and appliances shown have not been tested and no guarantee as to their operability or efficiency can be given Made with Metropix &2017