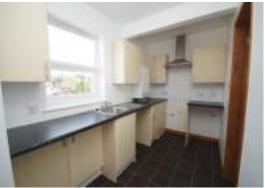

**Kitchen/Dining Room:** A modern kitchen with roll edge work surfaces, stainless steel sink, tiled splashback, wood fronted eye level and base uints, space for appliances. Gas combi boiler, tile effect lino flooring, radiator and UPVC double glazed window to side.