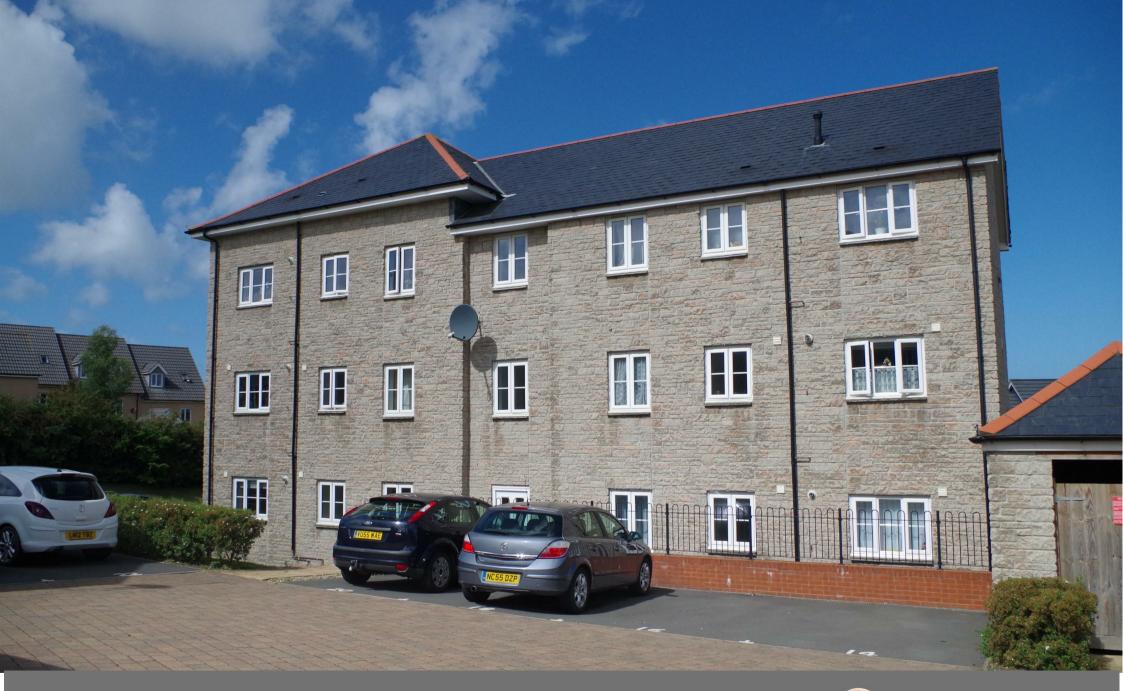

## 22 Watkins Way Bideford, EX39 4FP

A well presented, purpose built 2 Bedroom Second Floor Apartment. Enjoying river views, the property is light and airy throughout and benefits from gas fired central heating, UPVC double glazing. Allocated parking space. Large Living/Dining Room. Modern kitchen and bathroom. EPC B

- 2nd floor apartment
- · Kitchen/Living/Dining Room
- · Gas Fired Radiator Heating
- River views

- · Avialable early September

- 2 bedrooms
- Bathroom
- PVCu Double Glazed Windows
- Allocated parking

Entrance Hall Intercom phone, built-in storage cupboard with electric heater, further built-in shelved storage cupboard, coved ceiling.