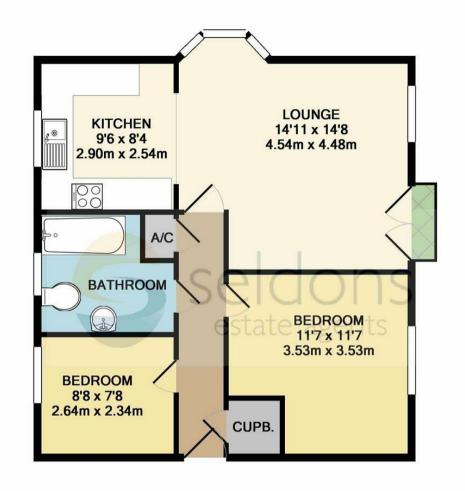

www.seldons.co.uk 01237 477997

Whilst every attempt has been made to ensure the accuracy of the floor plan contained here, measurements of doors, windows, rooms and any other items are approximate and no responsibility is taken for any error, omission, or mis-statement. This plan is for illustrative purposes only and should be used as such by any prospective purchaser. The services, systems and appliances shown have not been tested and no guarantee as to their operability or efficiency can be given

Made with Metropix ©2017

01237 477997

I5 The Quay
Bideford
Devon
EX39 2EZ
enquiries@seldonsestateagents.co.uk
www.seldons.co.uk