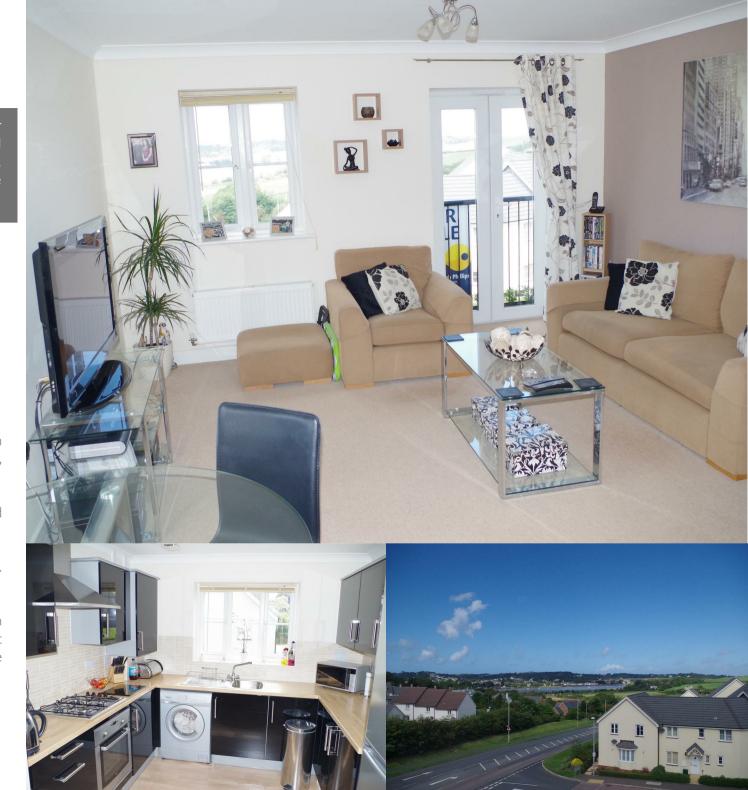

Open-Plan Lounge / Dining / Room / Kitchen Kitchen Area: Well fitted with Modern black cabinets, wood

effect work surfaces with inset stainless sink. Built-in electric oven and gas hob with extractor canopy over, space and plumbing for washing machine. UPVC double glazed window.