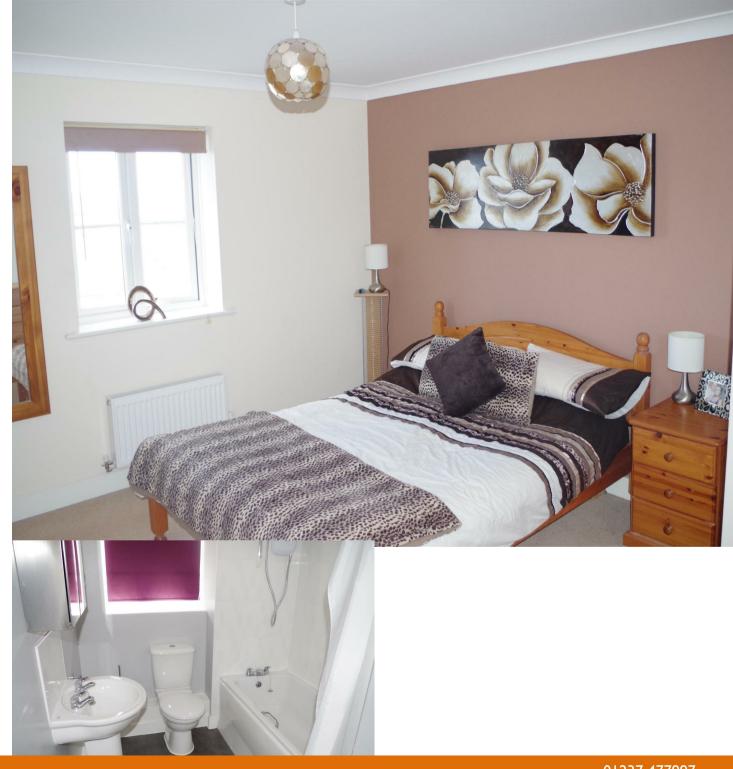

Bedroom 1: Telephone point, TV point. UPVC double glazed window enjoying river views.

Bedroom 2: TV point, telephone point, coved ceiling, radiator. UPVC double glazed window.

Bathroom: 3-piece White suite comprising wash hand basin with, low level WC and bath with electric shower. electric shaver point, mirrored vanity cabinet. Obscure UPVC double glazed window.