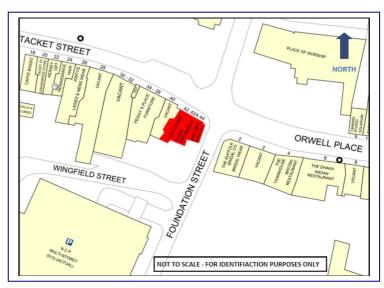

#### Situation

The property is located to the south east of the town centre and within close proximity to the education quarter and the Waterfront. The property is situated on a prominent corner position on the junction between Tacket Street and Foundation Street.