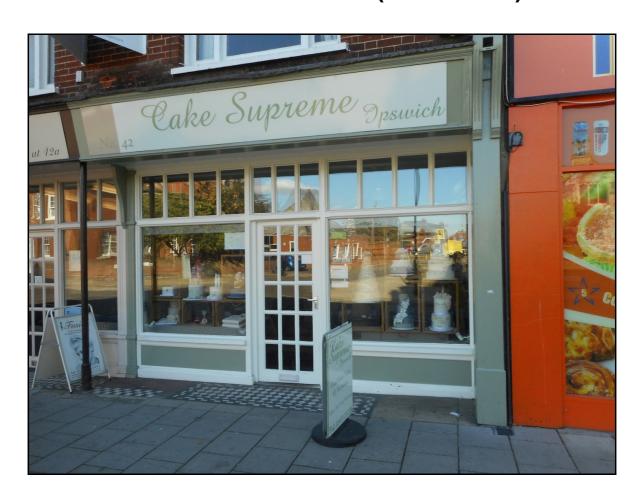

# 42 Tacket Street, Ipswich, IP4 1BA

- Prominent location within the town centre close to main NCP car park and a number of independent retailers
- 1 car parking space
- To Let £8,000 per annum exclusive
- High footfall location

#### Situation

The property is located to the south east of the town centre and within close proximity to the education quarter and the Waterfront. The property is situated on a prominent corner position on the junction between Tacket Street and Foundation Street.

# **Description**

Well positioned retail unit in a high footfall location in lpswich. The current use is as a cake shop, so has a well-proportioned kitchen area in the back, there is a further kitchenette and W/C. There is one car parking space included, storage heaters and good frontage on to Tacket Street.

# 42 Tacket Street - Cake Supreme

| in racitor our our our our |            |           |
|----------------------------|------------|-----------|
| Retail area                | 38.21 sq m | 411 sq ft |
| Rear kitchen               | 11.45 sq m | 123 sq ft |
| Storage and ancillary      | 10.04 sq m | 108 sq ft |
|                            | -          | -         |
| Total net internal area    | 59.7 sq m  | 642 sq ft |