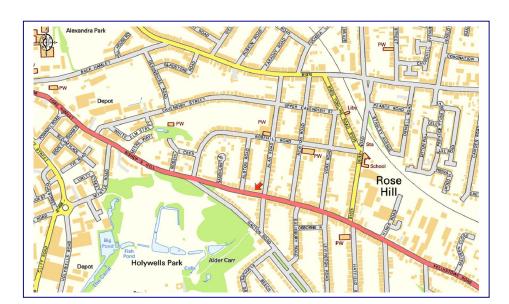

### Location

Ipswich is the administrative and county town of Suffolk with a resident population of 130,000 and a retail catchment population of approximately 300,000. The town lies on the River Orwell, approximately 70 miles north east of central London, 55 miles south east of Cambridge, 43 miles south of Norwich, and 18 miles north east of Colchester. Major roads in the area include the A12, which provides dual carriageway access to the A14, providing a principal link from the Port of Felixstowe (9 miles to the south east) to the East Midlands.

### Situation

The premises are situated in a prominent position on Felixstowe Road to the south east of Ipswich town centre, which is one of the main routes into the town with excellent vehicular passing trade. Easy access to the main A14/A12.