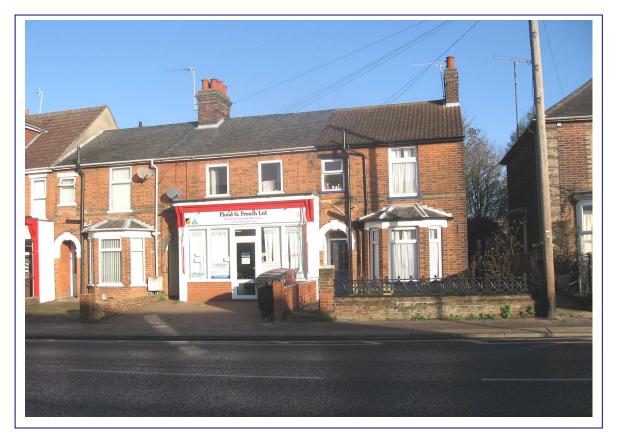

### Situation

The premises are situated in a prominent position on Felixstowe Road to the south east of Ipswich town centre, which is one of the main routes into the town with excellent vehicular passing trade. Easy access to the main A14/A12.

## Description

The property comprises a semi-detached retail shop on a busy route in to the town. There is forecourt parking to the front of the property, and side pedestrian access.