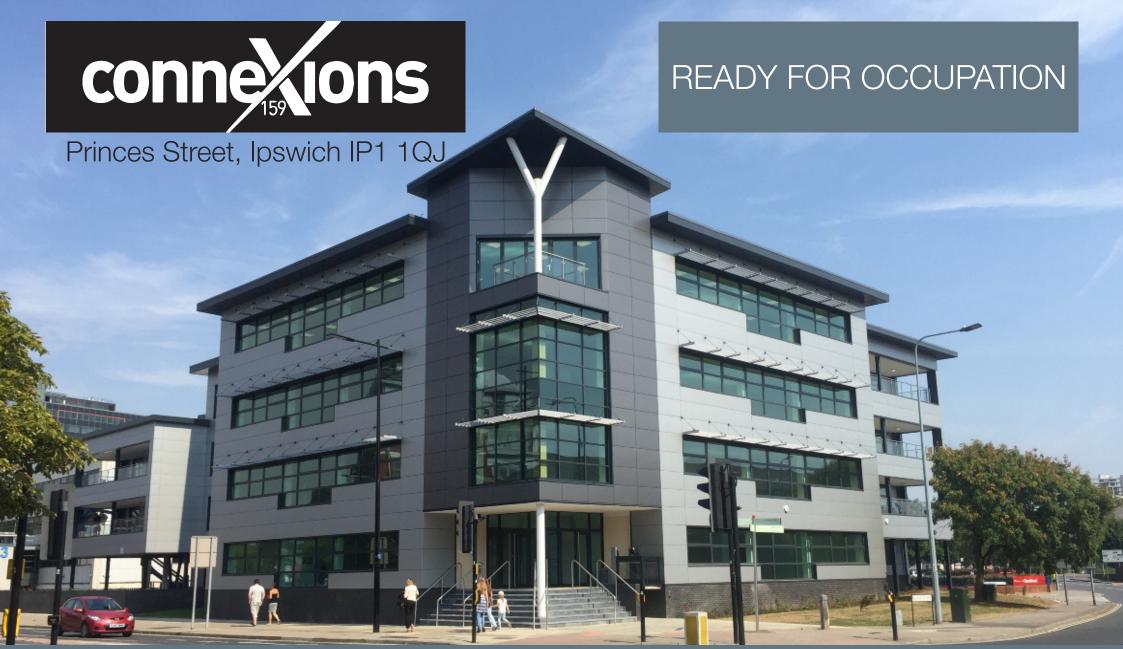

## THE PREMIER BUSINESS LOCATION IN IPSWICH

## Princes Street, Ipswich IP1 1QJ

- AVAILABLE AS A WHOLE OR ON FLOOR BY FLOOR BASIS
- FLEXIBLE INTERNAL CONFIGURATION
- TAILORED TO OCCUPIERS' REQUIREMENTS
- THE BUILDING BENEFITS FROM ENTERPRISE ZONE STATUS ENTITLING THE OCCUPIERS TO SUBSTANTIAL BUILDING RATES REBATES FOR FIRST 5 YEARS OF OCCUPATION. PLEASE ASK FOR DETAILS
- Open plan office areas
- · Energy efficient building finished to BREEAM 'Very Good' standard
- Superfast Broadband
- EPC "A" rated
- Roof terrace to top floor
- LED lighting
- Balconies on each floor
- VRV comfort cooling air conditioning
- Raised floors
- Two lifts

## TO LET: Town centre location

- 2 minutes walk from Ipswich Train Station 5 minutes walk to Town Centre 60+ car parking spaces Grade A office space of 44,646 sq ft
- Suites from from 8,540 sq ft to 44,646 sq ft