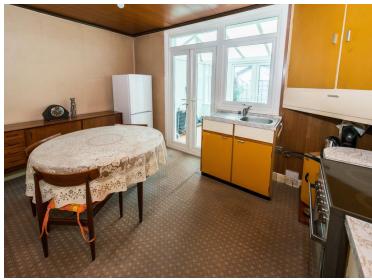

GROUND FLOOR
APPROX FLOOR
APPRO

**LOUNGE** 13' 2" x 9' 9" (4.01m x 2.97m)

KITCHEN/DINER 12' 10" x 8' 8" (3.91m x 2.64m)

CONSERVATORY 10' 8" x 7' 11" (3.25m x 2.41m)

**LANDING** 

**BEDROOM 1** 13' 2" x 9' 9" (4.01 m x 2.97 m)