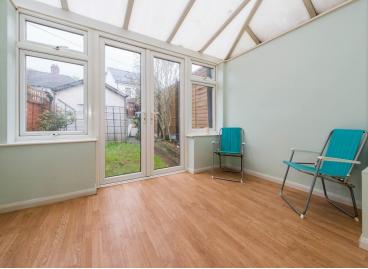

GROUND FLOOR
APPROX FLOOR
APPRO

**LOUNGE** 13' 2" x 9' 9" (4.01m x 2.97m)

KITCHEN/DINER 12' 10" x 8' 8" (3.91m x 2.64m)

CONSERVATORY 10' 8" x 7' 11" (3.25m x 2.41m)

**LANDING** 

**BEDROOM 1** 13' 2" x 9' 9" (4.01 m x 2.97 m)