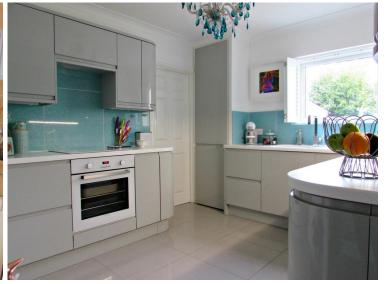

### WC

**ENTRANCE HALL** 

**LOUNGE** 16' 10" x 11' 5" (5.13m x 3.48m)

**DINING ROOM** 12' 10" x 12' 1" (3.91m x 3.68m)

**KITCHEN** 10' 11" x 9' 5" (3.33m x 2.87m)