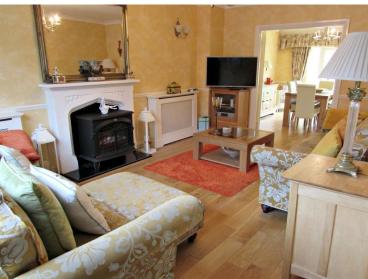

### WC

**ENTRANCE HALL** 

**LOUNGE** 16' 10" x 11' 5" (5.13m x 3.48m)

**DINING ROOM** 12' 10" x 12' 1" (3.91m x 3.68m)

**KITCHEN** 10' 11" x 9' 5" (3.33m x 2.87m)