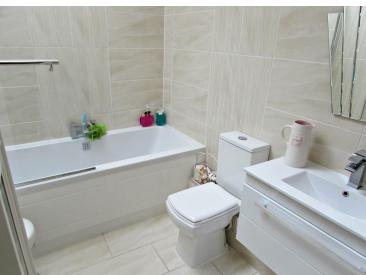

### **LANDING**

**BEDROOM 1** 11' 1" x 10' 11" (3.38m x 3.33m)

**BEDROOM 2** 11' 10" x 9' 5" (3.61m x 2.87m)

**BEDROOM 3** 9' 5" x 7' 8" (2.87m x 2.34m)

**BATHROOM** 8' 4" x 5' 8" (2.54m x 1.73m)

**GARDEN** 41' x 24' (12.5m x 7.32m)