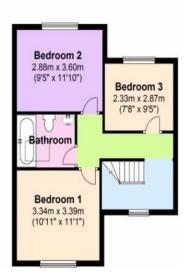

### **LANDING**

**BEDROOM 1** 11' 1" x 10' 11" (3.38m x 3.33m)

**BEDROOM 2** 11' 10" x 9' 5" (3.61m x 2.87m)

**BEDROOM 3** 9' 5" x 7' 8" (2.87m x 2.34m)

**BATHROOM** 8' 4" x 5' 8" (2.54m x 1.73m)

**GARDEN** 41' x 24' (12.5m x 7.32m)