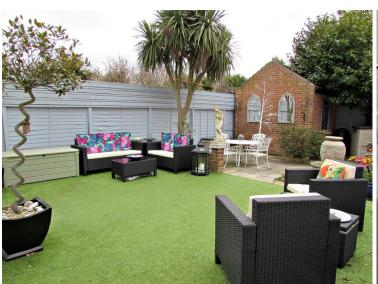

### **LANDING**

**BEDROOM 1** 11' 1" x 10' 11" (3.38m x 3.33m)

**BEDROOM 2** 11' 10" x 9' 5" (3.61m x 2.87m)

**BEDROOM 3** 9' 5" x 7' 8" (2.87m x 2.34m)

**BATHROOM** 8' 4" x 5' 8" (2.54m x 1.73m)

**GARDEN** 41' x 24' (12.5m x 7.32m)

**GARDEN ROOM** 9' 8" x 9' (2.95m x 2.74m)