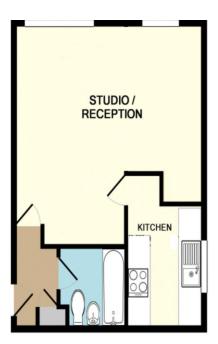

**ENTRANCE HALL** 

LIVING ROOM 15' 9" x 9' 2" (4.8m x 2.79m)

**BEDROOM AREA** 10' 7" x 6' 8" (3.23m x 2.03m)

KITCHEN 11' 1" x 6' 6" (3.38m x 1.98m)

BATHROOM 6' 1" x 6' 0" (1.85m x 1.83m)

LOFT STORAGE

## WALLINGTON

Residential Sales 3 Wallington Square Woodcote Road Wallington Surrey SM6 8RG

Tel. 020 8669 5201 Email. wallington@paulgraham.co.uk

Whilst every attempt has been made to ensure the accuracy of the floor plan contained here, measurements of doors, windows, rooms and any other items are approximate and no responsibility is taken for any error, omission, or mis-statement. This plan is for illustrative purposes only and should be used as such by any prospective purchaser. The services, systems and appliances shown have not been tested and no guarantee as to their operability or efficiency can be given Made with Metropix ©2018