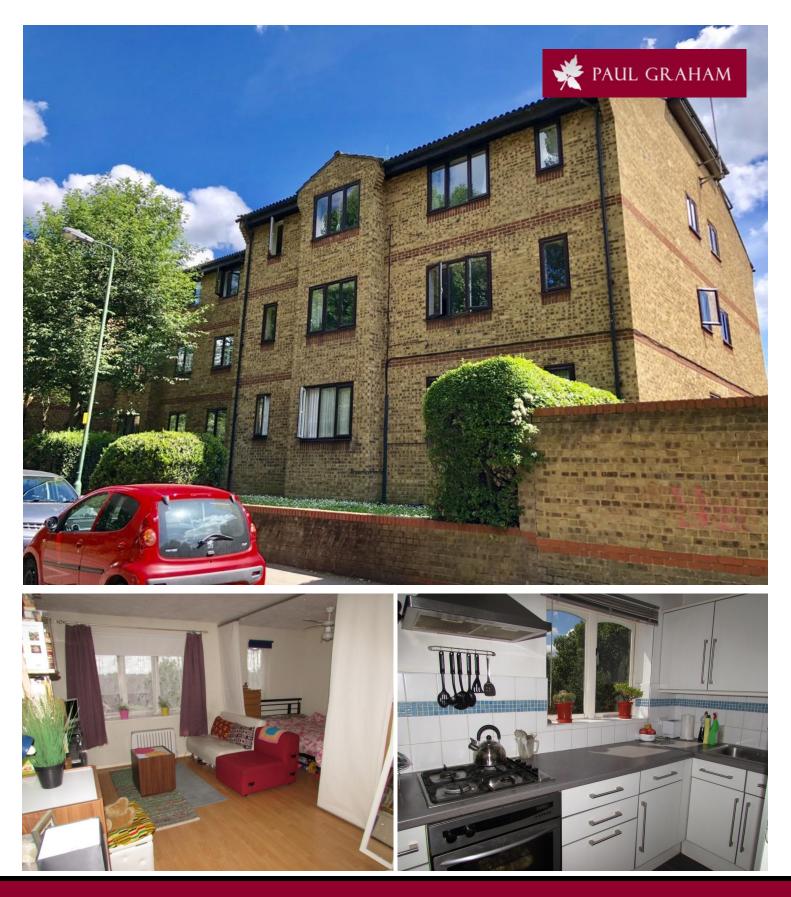

Flat 10, 26 Mill Green Road, Mitcham Junction, CR4 4HY | Guide Price £170,000

A purpose built studio apartment on the top floor with allocated parking and private loft storage. The property is conveniently located close to amenities, bus routes, Tramlink and both Hackbridge and Mitcham Junction mainline stations.

**ENTRANCE HALL** 

LIVING ROOM 15' 9" x 9' 2" (4.8m x 2.79m)

**BEDROOM AREA** 10' 7" x 6' 8" (3.23m x 2.03m)

KITCHEN 11' 1" x 6' 6" (3.38m x 1.98m)

BATHROOM 6' 1" x 6' 0" (1.85m x 1.83m)

LOFT STORAGE