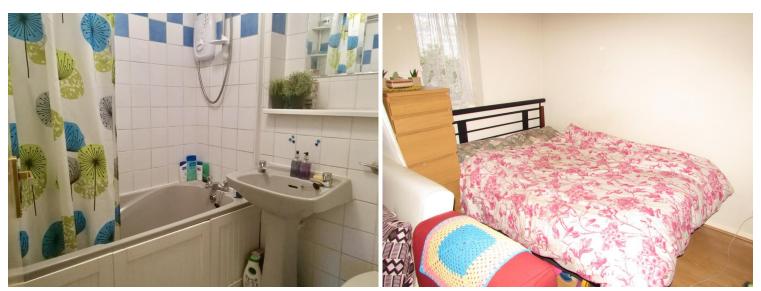

**ENTRANCE HALL** 

LIVING ROOM 15' 9" x 9' 2" (4.8m x 2.79m)

**BEDROOM AREA** 10' 7" x 6' 8" (3.23m x 2.03m)

KITCHEN 11' 1" x 6' 6" (3.38m x 1.98m)

BATHROOM 6' 1" x 6' 0" (1.85m x 1.83m)

LOFT STORAGE