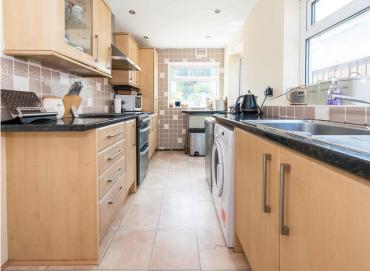

40 Wood Street, Mitcham Junction, Surrey, CR4 4JS | £365,000

Located within easy reach of both Mitcham Junction and Hackbridge station this 2 bedroom semi detached house is offered for sale benefiting from 2 reception rooms, a fitted 12' kitchen and a bathroom. Upstairs there are 2 double bedrooms. The rear garden is mainly paved with shrub borders and provides access to the front via a side gate.

**ENCLOSED PORCH** 

**LOUNGE** 12' 10" x 11' 4" (3.91 m x 3.45m)

**DINING ROOM** 12' 9" x 11' 2" (3.89m x 3.4m)

**KITCHEN** 12' x 6' 10" (3.66m x 2.08m)

**BATHROOM** 9' 1" x 4' 9" (2.77m x 1.45m)

STAIRS TO FIRST FLOOR