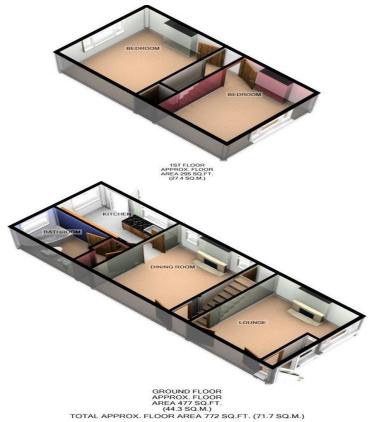

For illustrative purposes only. Decorative finishes, fixtures, fittings and furnishings do not represent the current state of the property. Measurements are approximate. Not to scale Made with Metropix @2018

**ENCLOSED PORCH** 

**LOUNGE** 12' 10" x 11' 4" (3.91 m x 3.45m)

**DINING ROOM** 12' 9" x 11' 2" (3.89m x 3.4m)

**KITCHEN** 12' x 6' 10" (3.66m x 2.08m)

**BATHROOM** 9' 1" x 4' 9" (2.77m x 1.45m)

STAIRS TO FIRST FLOOR

**BEDROOM 1** 12' 10" x 9' 9" (3.91m x 2.97m)

BEDROOM 2 12' 10" x 11' 4" (3.91m x 3.45m)

**REAR GARDEN** 

**SMALL FRONT GARDEN** 

**CLOSE TO 2 STATIONS** 

**VIEWING ADVISED** 

IMP ORTANT NOTE: Paul Graham have not tested any services, heating system, appliances, fixtures or fittings. References to the tenure of a property are based on information supplied by the seller as Paul Graham have not had sight of the title documents. Neither has Paul Graham checked any existing or necessary planning consents, building regul ations or rights of way. Prospective purchasers are advised to obtain verification from their solicitor or surveyor. PLEASE NOTE: All measurements are approximate and represent the maximum dimensions of any room (into bays and alcoves) and a margin of error should be allowed.