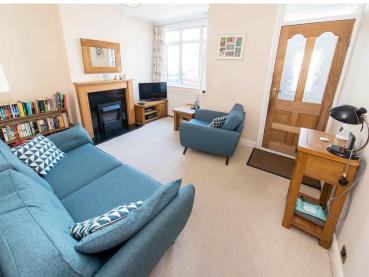

**ENCLOSED PORCH** 

**LOUNGE** 12' 10" x 11' 4" (3.91 m x 3.45m)

**DINING ROOM** 12' 9" x 11' 2" (3.89m x 3.4m)

**KITCHEN** 12' x 6' 10" (3.66m x 2.08m)

**BATHROOM** 9' 1" x 4' 9" (2.77m x 1.45m)

STAIRS TO FIRST FLOOR