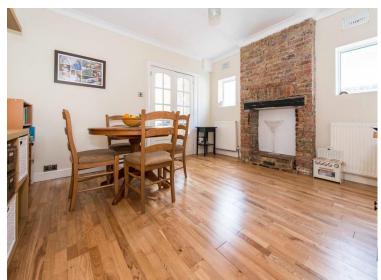

40 Wood Street, Mitcham Junction, Surrey, CR4 4JS | £365,000

Located within easy reach of both Mitcham Junction and Hackbridge station this 2 bedroom semi detached house is offered for sale benefiting from 2 reception rooms, a fitted 12' kitchen and a bathroom. Upstairs there are 2 double bedrooms. The rear garden is mainly paved with shrub borders and provides access to the front via a side gate.

**ENCLOSED PORCH** 

**LOUNGE** 12' 10" x 11' 4" (3.91 m x 3.45m)

**DINING ROOM** 12' 9" x 11' 2" (3.89m x 3.4m)

**KITCHEN** 12' x 6' 10" (3.66m x 2.08m)

**BATHROOM** 9' 1" x 4' 9" (2.77m x 1.45m)

STAIRS TO FIRST FLOOR