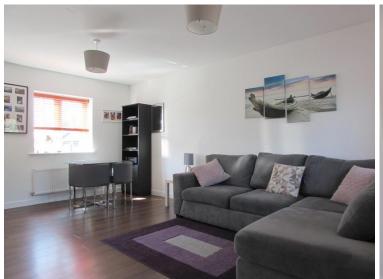

# **HALLWAY**

**LIVING ROOM** 17' 9" x 12' 4" (5.41m x 3.76m)

**KITCHEN** 8' 0" x 7' 9" (2.44m x 2.36m)

**BEDROOM 1** 17' 9" x 10' 3" (5.41m x 3.12m)

**ENSUITE** 6' 4" x 5' 4" (1.93m x 1.63m)

**BEDROOM 2** 14' 10" x 9' 1" (4.52m x 2.77m)