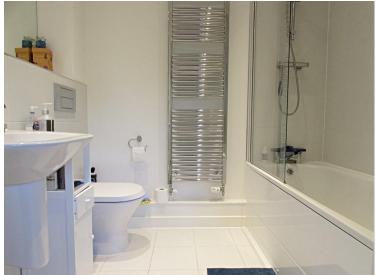

**BATHROOM** 7' 6" x 5' 6" (2.29m x 1.68m)

**GARAGE** 18' 10" x 9' (5.74m x 2.74m)