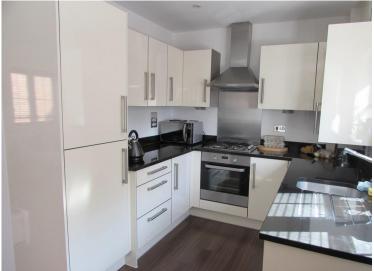

# **HALLWAY**

**LIVING ROOM** 17' 9" x 12' 4" (5.41m x 3.76m)

**KITCHEN** 8' 0" x 7' 9" (2.44m x 2.36m)

**BEDROOM 1** 17' 9" x 10' 3" (5.41m x 3.12m)

**ENSUITE** 6' 4" x 5' 4" (1.93m x 1.63m)

**BEDROOM 2** 14' 10" x 9' 1" (4.52m x 2.77m)