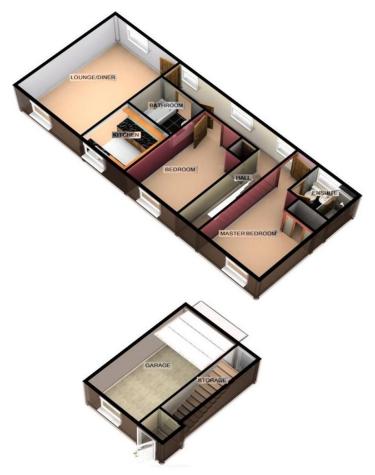

## **ENTRANCE HALL**

## **STAIRS**

# **HALLWAY**

**LIVING ROOM** 17' 9" x 12' 4" (5.41m x 3.76m)

**KITCHEN** 8' 0" x 7' 9" (2.44m x 2.36m)

**BEDROOM 1** 17' 9" x 10' 3" (5.41m x 3.12m)

**ENSUITE** 6' 4" x 5' 4" (1.93m x 1.63m)

**BEDROOM 2** 14' 10" x 9' 1" (4.52m x 2.77m)

**BATHROOM** 7' 6" x 5' 6" (2.29m x 1.68m)

**GARAGE** 18' 10" x 9' (5.74m x 2.74m)