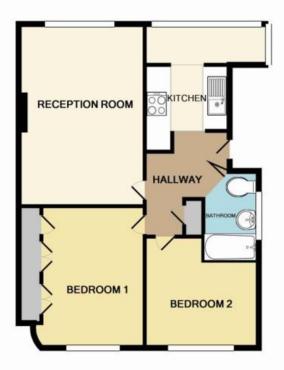

Whilst every attempt has been made to ensure the accuracy of the floor plan contained here, measurements of doors, windows, rooms and any other items are approximate and no responsibility is taken for any error, omission, or mis-statement. This plan is for illustrative purposes only and should be used as such by any prospective purchaser. The services, systems and appliances shown have not been tested and no guarantee

# **ENTRANCE HALL**

LIVING ROOM 15' x 10' 10" (4.57m x 3.3m)

**KITCHEN** 7' 1" x 7' 1" (2.16m x 2.16m)

### **ENCLOSED BALONY**

BEDROOM 1 11' 4" x 10' 4" (3.45m x 3.15m)

BEDROOM 2 9' 7" x 9' 1" (2.92m x 2.77m)

### BATHROOM

**OWN SECTION OF GARDEN** 