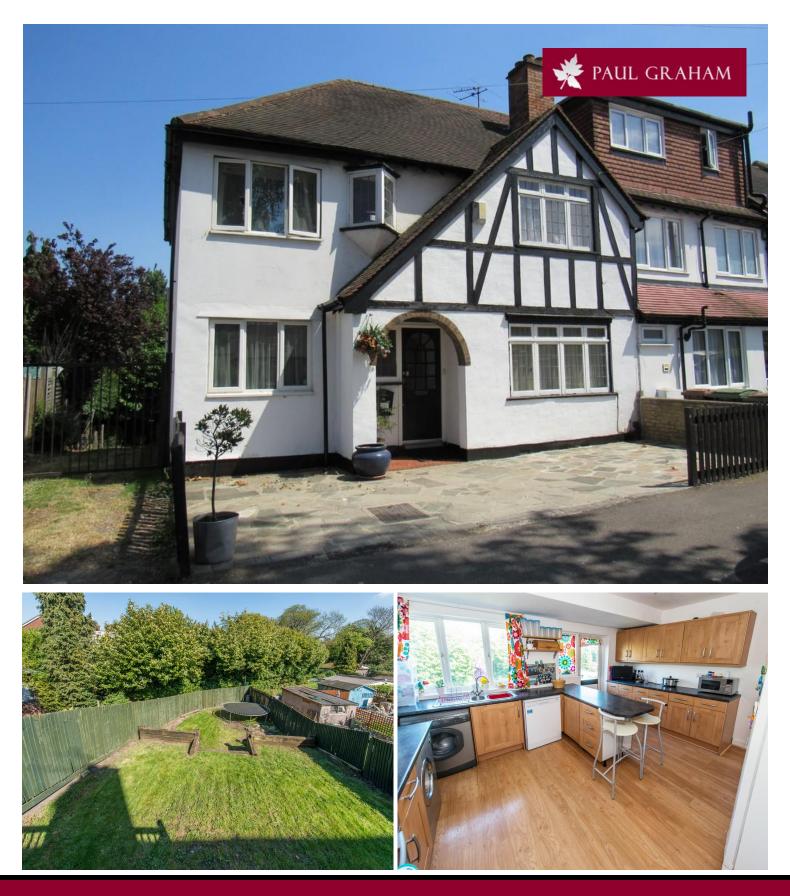

## 44 Rectory Lane, Wallington, Surrey, SM6 8DX | £500,000

Paul Graham are pleased to offer for sale this spacious end of terrace house which boasts 3 reception rooms, wc and a good size kitchen. Upstairs there are 4 bedrooms and family bathroom. Other features include a large garden and off street parking.

LOUNGE14' 5" x 11' 5" (4.4m x 3.5m)

DINING ROOM 11' 7" x 10' 11" (3.55m x 3.35m)

STUDY/FAMILY ROOM 13' 5" x 7' 1" (4.10m x 2.18m)

**KITCHEN BREAKFAST ROOM** 14' 7" x 12' 5" (4.45m x 3.8m) WC

SUN ROOM

LANDING

BEDROOM 1 14' 5" x 10' 10" (4.4m x 3.31m)

BEDROOM 2 11' 5" x 11' 3" (3.5m x 3.44m)

BEDROOM 3 14' 9" x 7' 2" (4.5m x 2.2m)

BEDROOM 47' 8" x 6' 8" (2.35m x 2.05m)

BATHROOM

REAR GARDEN