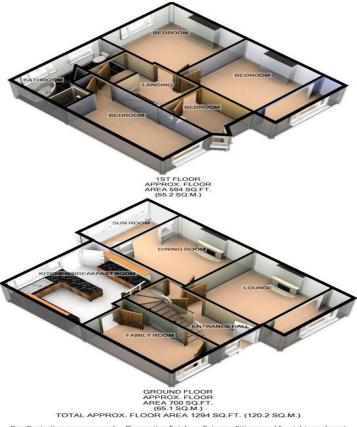

For illustrative purposes only. Decorative finishes, fixtures, fittings and furnishings do not represent the current state of the property. Measurements are approximate. Not to scale Made with Metropix©2018 ENTRANCE HALL

LOUNGE14' 5" x 11' 5" (4.4m x 3.5m)

DINING ROOM 11' 7" x 10' 11" (3.55m x 3.35m)

STUDY/FAMILY ROOM 13' 5" x 7' 1" (4.10m x 2.18m)

**KITCHEN BREAKFAST ROOM** 14' 7" x 12' 5" (4.45m x 3.8m) WC

SUN ROOM

LANDING

BEDROOM 1 14' 5" x 10' 10" (4.4m x 3.31m)

BEDROOM 2 11' 5" x 11' 3" (3.5m x 3.44m)

BEDROOM 3 14' 9" x 7' 2" (4.5m x 2.2m)

BEDROOM 47' 8" x 6' 8" (2.35m x 2.05m)

BATHROOM

REAR GARDEN

## OFF STREET PARKING

IMP ORTANT NOTE: Paul Graham have not tested any services, heating system, appliances, fixtures or fittings. References to the tenure of a property are based on information supplied by the seller as Paul Graham have not had sight of the title documents. Neither has Paul Graham checked any existing or necessary planning consents, building regulations or rights of way. Prospective purchasers are advised to obtain verification from their solicitor or surveyor. PLEASE NOTE: All measurements are approximate and represent the maximum dimensions of any room (into bays and alcoves) and a margin of error should be allowed.