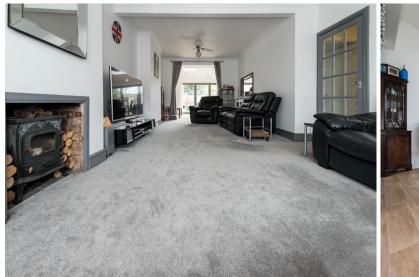

### **ENTRANCE HALL**

**LIVING ROOM** 27' 0" x 12' 5" (8.23m x 3.78m)

**DINING ROOM** 18' 0" x 9' 6" (5.49m x 2.9m)

**KITCHEN** 13' 1" x 15' 7" (3.99m x 4.75m)

**UTILITY ROOM** 7' 8" x 4' 9" (2.34m x 1.45m)