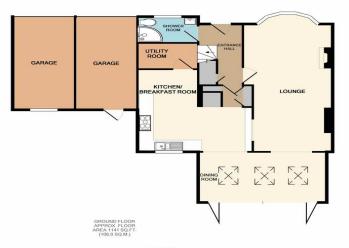

BEDROOM

BATHROOM

BEDROOM

BEDROOM

1ST FLOOR APPROX. FLOOF AREA 652 SQ.FT (60.5 SQ.M.)

TOTAL APPROX. FLOOR AREA 1792 SQ.FT. (166.5 SQ.M.)
Whilst every altering to be been made to ensure the accuracy of the floor plan contained here, measurements of doors, wendows, rooms and any other filems are approximate and nor responsibility in taken for any error, omission, or mis-stakenent. This plan is for flustrative purpose only and should be used as such by any prospective purchaser. The services, "planting all opinities altown have not been feeted and no guarantee."

### **ENTRANCE HALL**

**LIVING ROOM** 27' 0" x 12' 5" (8.23m x 3.78m)

**DINING ROOM** 18' 0" x 9' 6" (5.49m x 2.9m)

**KITCHEN** 13' 1" x 15' 7" (3.99m x 4.75m)

**UTILITY ROOM** 7' 8" x 4' 9" (2.34m x 1.45m)

**SHOWER ROOM** 7' 9" x 4' 9" (2.36m x 1.45m)

LANDING

**BEDROOM 1** 14' 3" x 11' 2" (4.34m x 3.4m)

**BEDROOM 2** 12' 11" x 10' 10" (3.94m x 3.3m)

**BEDROOM 3** 16' 10" x 11' 7" (5.13m x 3.53m)

**BEDROOM 4** 8' 5" x 7' 8" (2.57m x 2.34m)

BATHROOM 8' 9" x 7' 7" (2.67m x 2.31m)

**GARDEN** 

**DOUBLE GARAGE** 

OFF ROAD PARKING

IMP ORTANT NOTE: Paul Graham have not tested any services, heating system, appliances, fixtures or fittings. References to the tenure of a property are based on information supplied by the seller as Paul Graham have not had sight of the title documents. Neither has Paul Graham checked any existing or necessary planning consents, building regul ations or rights of way. Prospective purchasers are advised to obtain verification from their solicitor or surveyor. PLEASE NOTE: All measurements are approximate and represent the maximum dimensions of any room (into bays and alcoves) and a margin of error should be allowed.