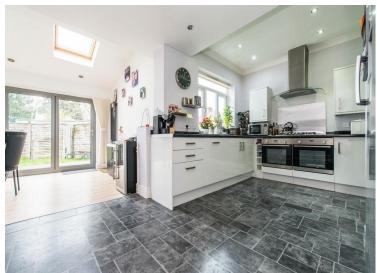

### **ENTRANCE HALL**

**LIVING ROOM** 27' 0" x 12' 5" (8.23m x 3.78m)

**DINING ROOM** 18' 0" x 9' 6" (5.49m x 2.9m)

**KITCHEN** 13' 1" x 15' 7" (3.99m x 4.75m)

**UTILITY ROOM** 7' 8" x 4' 9" (2.34m x 1.45m)