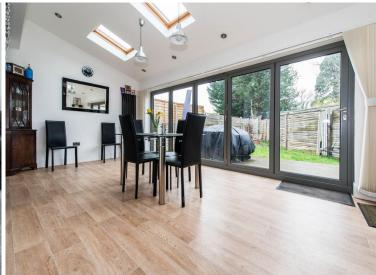

### **ENTRANCE HALL**

**LIVING ROOM** 27' 0" x 12' 5" (8.23m x 3.78m)

**DINING ROOM** 18' 0" x 9' 6" (5.49m x 2.9m)

**KITCHEN** 13' 1" x 15' 7" (3.99m x 4.75m)

**UTILITY ROOM** 7' 8" x 4' 9" (2.34m x 1.45m)