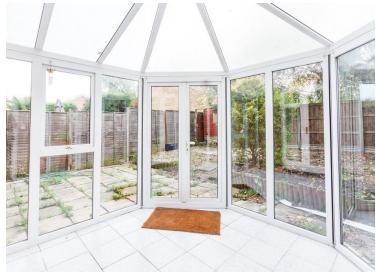

### **ENTRANCE HALL**

**LIVING ROOM** 14' 4" x 10' 5" (4.37m x 3.18m)

**DINING ROOM** 9' 2" x 7' 10" (2.79m x 2.39m)

**KITCHEN** 9' 4" x 7' 7" (2.84m x 2.31m)

CONSERVATORY 9' 8" x 9' 2" (2.95m x 2.79m)