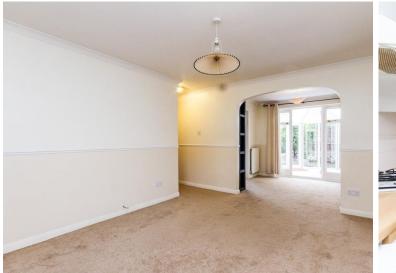

### **ENTRANCE HALL**

**LIVING ROOM** 14' 4" x 10' 5" (4.37m x 3.18m)

**DINING ROOM** 9' 2" x 7' 10" (2.79m x 2.39m)

**KITCHEN** 9' 4" x 7' 7" (2.84m x 2.31m)

CONSERVATORY 9' 8" x 9' 2" (2.95m x 2.79m)