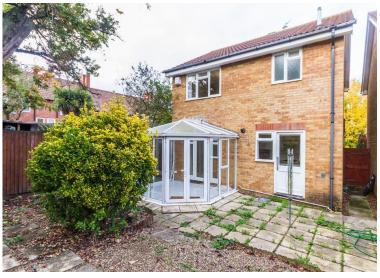

64 Groveside Close, Carshalton, SM5 2ER | Guide Price £435,000

A modern three bedroom detached house with conservatory, double glazing, gas central heating, open plan lounge-dining room, garage and off road parking. The property is located on a popular development and quiet no through road close to schools, bus routes and shopping parades. No onward chain.

### **ENTRANCE HALL**

**LIVING ROOM** 14' 4" x 10' 5" (4.37m x 3.18m)

**DINING ROOM** 9' 2" x 7' 10" (2.79m x 2.39m)

**KITCHEN** 9' 4" x 7' 7" (2.84m x 2.31m)

CONSERVATORY 9' 8" x 9' 2" (2.95m x 2.79m)

# **LANDING**

**BEDROOM 1** 13' 8" x 9' 10" (4.17m x 3m)

**BEDROOM 2** 12' 2" x 8' 7" (3.71m x 2.62m)

**BEDROOM 3** 8' 10" x 8' 6" (2.69m x 2.59m)

**FAMILY BATHROOM** 8' 0" x 6' 4" (2.44m x 1.93m)

**GARDEN** 30' x 25' (9.14m x 7.62m)

# **GARAGE**

# **OFF ROAD PARKING**

IMP ORTANT NOTE: Paul Graham have not tested any services, heating system, appliances, fixtures or fittings. References to the tenure of a property are based on information supplied by the seller as Paul Graham have not had sight of the title documents. Neither has Paul Graham checked any existing or necessary planning consents, building regul ations or rights of way. Prospective purchasers are advised to obtain verification from their solicitor or surveyor. PLEASE NOTE: All measurements are approximate and represent the maximum dimensions of any room (into bays and alcoves) and a margin of error should be allowed.