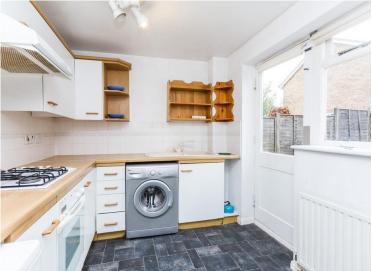

### **ENTRANCE HALL**

**LIVING ROOM** 14' 4" x 10' 5" (4.37m x 3.18m)

**DINING ROOM** 9' 2" x 7' 10" (2.79m x 2.39m)

**KITCHEN** 9' 4" x 7' 7" (2.84m x 2.31m)

CONSERVATORY 9' 8" x 9' 2" (2.95m x 2.79m)