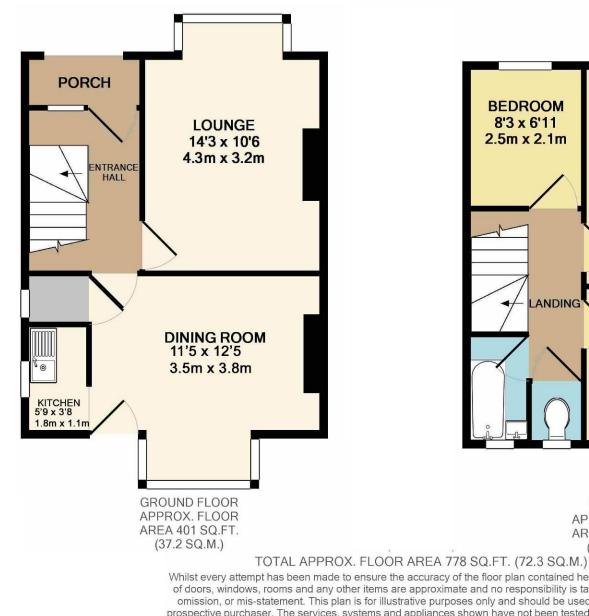

Located within a residential road close to Purley town centre and railway station. Access to the M25/M23 can be found at Godstone or Hooley junctions.

- Three Bedrooms
- End Of Terrace
- Two Reception Rooms
- Scullery
- First Floor Bathroom with Separate WC
- No Chain
- Total Modernisation Required
- Garden
- Popular Location

BEDROOM 8'3 x 6'11 BEDROOM 2.5m x 2.1m 14'9 x 9'3 4.5m x 2.8m LANDING BEDROOM 9'4 x 9'2 2.8m x 2.8m

> **1ST FLOOR** APPROX. FLOOR AREA 378 SQ.FT. (35.1 SQ.M.)

Whilst every attempt has been made to ensure the accuracy of the floor plan contained here, measurements of doors, windows, rooms and any other items are approximate and no responsibility is taken for any error, omission, or mis-statement. This plan is for illustrative purposes only and should be used as such by any prospective purchaser. The services, systems and appliances shown have not been tested and no guarantee as to their operability or efficiency can be given Made with Metropix ©2018