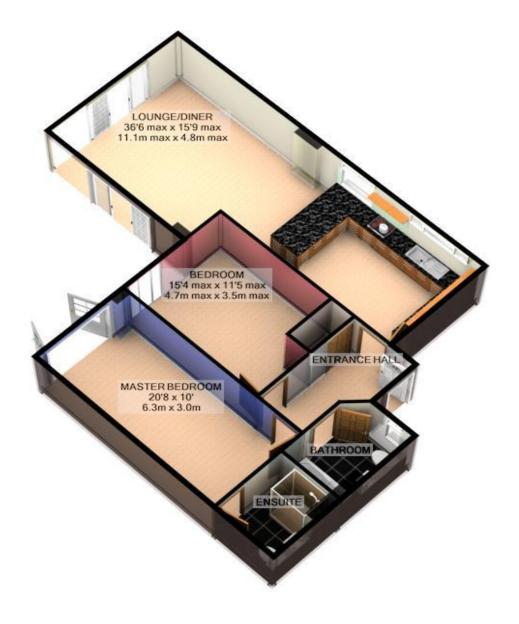

TOTAL APPROX. FLOOR AREA 1036 SQ.FT. (96.3 SQ.M.)

For illustrative purposes only. Decorative finishes, fixtures, fittings and furnishings do not represent the current state of the property. Measurements are approximate. Not to scale Made with Metropix ©2017