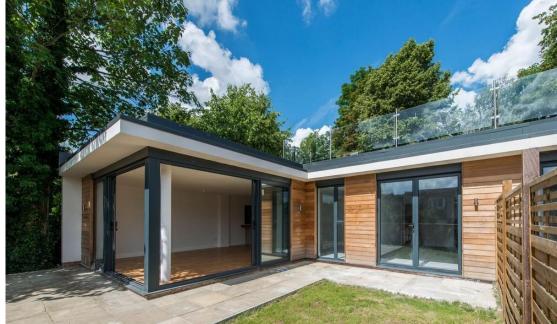

New Build. Modern contemporary designed property build that sit with the landscape of this most desirable area set within West Purley. The property is conveniently located close to the town centre and mainline railway station.

Access is via steps that lead down from the parking area. The property offers an entrance hall, a stunning open plan living room with modern kitchen area with integrated appliances. There is floor to ceiling sliding doors that open and lead to the patio garden. There are two bedrooms one has the benefits of a shower room whilst there is a further bathroom. There is parking at road level above the property with sedum roof garden.