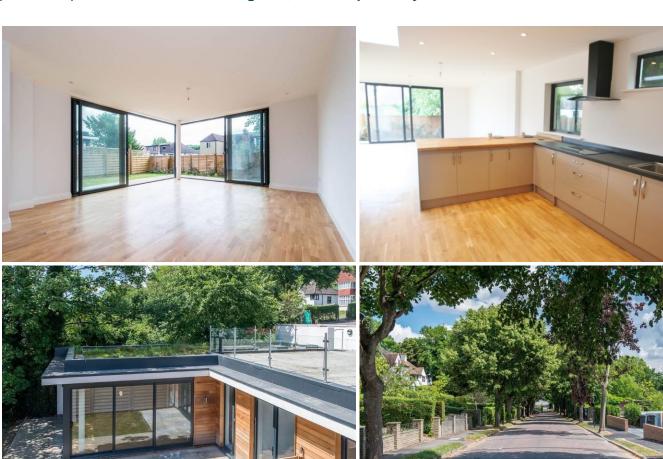

Access is via steps that lead down from the parking area. The property offers an entrance hall, a stunning open plan living room with modern kitchen area with integrated appliances. There is floor to ceiling sliding doors that open and lead to the patio garden. There are two bedrooms one has the benefits of a shower room whilst there is a further bathroom. There is parking at road level above the property with sedum roof garden.

The developer is offering to pay the stamp duty at a purchase price of £550,000. Saving £17,500. Help to Buy Available.

- Entrance Hall
- Two Bedrooms
- Open plan Living Room
- Modern Kitchen
- Ensuite and Family Bathroom
- Desirable Location on the West Side of Purley
- Patio garden
- Sedum Roof Garden
- Parking at road level
- New Build