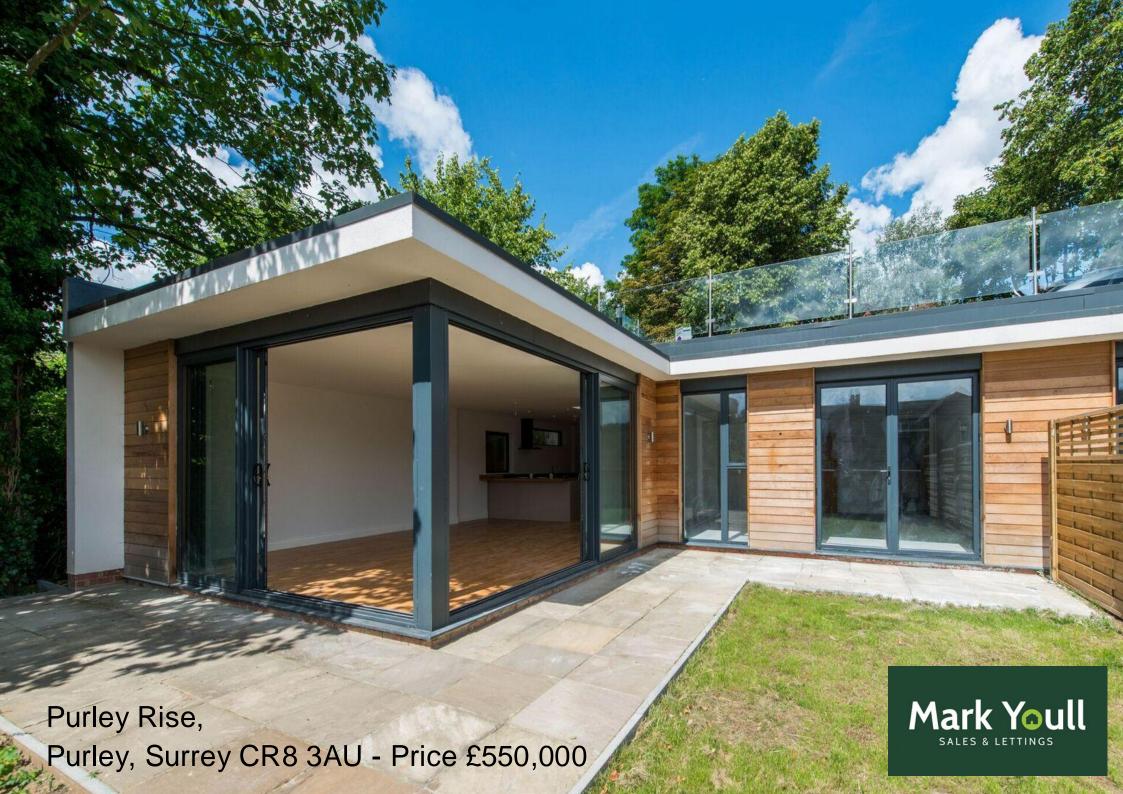

New Build. Modern contemporary designed property build that sit with the landscape of this most desirable area set within West Purley. The property is conveniently located close to the town centre and mainline railway station.

Access is via steps that lead down from the parking area. The property offers an entrance hall, a stunning open plan living room with modern kitchen area with integrated appliances. There is floor to ceiling sliding doors that open and lead to the patio garden. There are two bedrooms one has the benefits of a shower room whilst there is a further bathroom. There is parking at road level above the property with sedum roof garden.

The developer is offering to pay the stamp duty at a purchase price of £550,000. Saving £17,500. Help to Buy Available.

- Entrance Hall
- Two Bedrooms
- Open plan Living Room
- Modern Kitchen
- Ensuite and Family Bathroom
- Desirable Location on the West Side of Purley
- Patio garden
- Sedum Roof Garden
- Parking at road level
- New Build