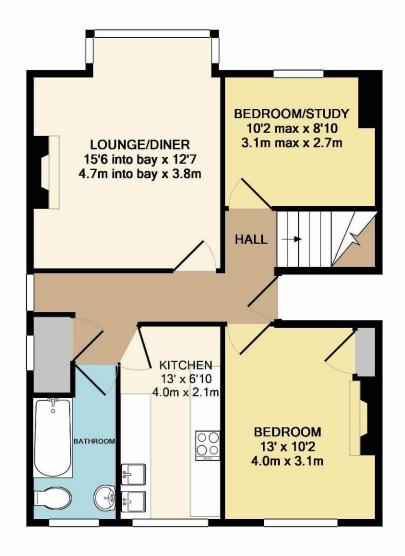

2ND FLOOR APPROX. FLOOR AREA 257 SQ.FT. (23.9 SQ.M.)

1ST FLOOR APPROX. FLOOR AREA 660 SQ.FT. (61.3 SQ.M.)

## TOTAL APPROX. FLOOR AREA 918 SQ.FT. (85.3 SQ.M.)

Whilst every attempt has been made to ensure the accuracy of the floor plan contained here, measurements of doors, windows, rooms and any other items are approximate and no responsibility is taken for any error, omission, or mis-statement. This plan is for illustrative purposes only and should be used as such by any