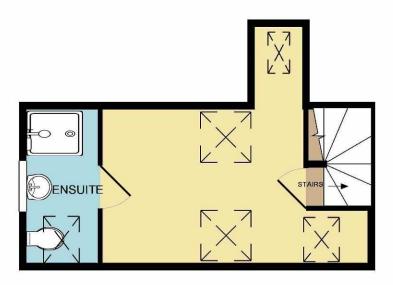

A further staircase leads to the master bedroom that has dual aspect Velux windows and benefits from an Ensuite shower room. Externally there is a section of the garden to the rear with parking to the front.

2ND FLOOR APPROX. FLOOR AREA 257 SQ.FT. (23.9 SQ.M.)

1ST FLOOR APPROX. FLOOR AREA 660 SQ.FT. (61.3 SQ.M.)

## TOTAL APPROX. FLOOR AREA 918 SQ.FT. (85.3 SQ.M.)

Whilst every attempt has been made to ensure the accuracy of the floor plan contained here, measurements of doors, windows, rooms and any other items are approximate and no responsibility is taken for any error, omission, or mis-statement. This plan is for illustrative purposes only and should be used as such by any