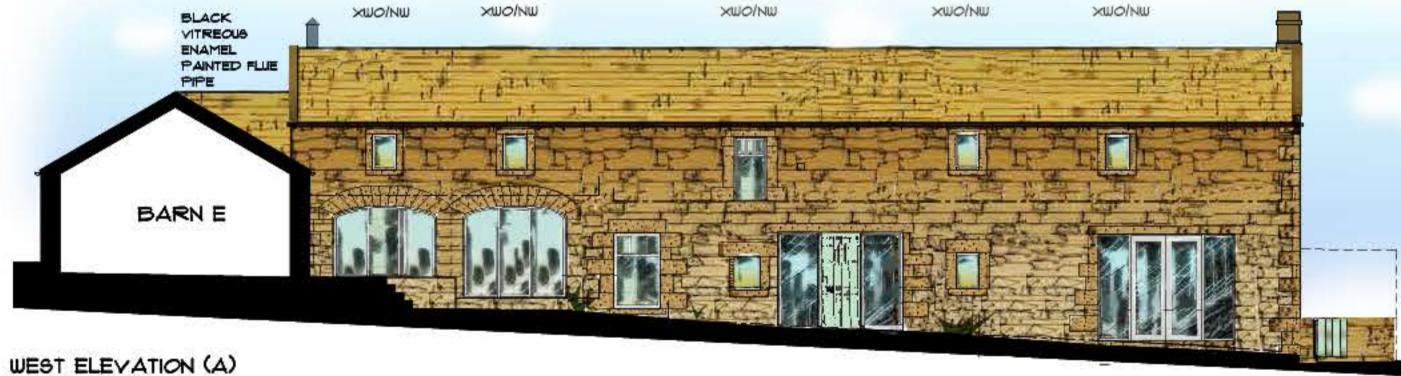

| KEY    |                                    |
|--------|------------------------------------|
| XO/NW  | EXISTING OPENING / NEW WINDOW      |
| XO/NW  | EXISTING OPENING NEW DOOR          |
| XWO    | EXISTING WINDOW OPENING            |
| XDO/NW | EXISTING DOOR OPENING / NEW WINDOW |
| NWO    | NEW WINDOW OPENING                 |
| NSW    | NEW STONE WALL                     |
| XO/B   | EXISTING OPENING BLOCKED UP        |
| XOR    | EXISTING OPENING REDUCED           |
| XOIRL  | EXISTING OPENING RAISED LINTEL     |
| EO/LC  | EXISTING OPENING LOWERED CILL      |
| OG     | OBSCURED GLAZING                   |
| R/L    | ROOFLIGHT                          |
| #P     | FIREPLACE                          |
| FO/XW  | FORM OPENING IN EXISTING WALL      |
| NC     | NEW CILL                           |
| NL     | NEW LINTEL                         |
| ອຟ     | SLIT WINDOW (GLAZED DETAIL)        |
| NSW    | NEW SLIT WINDOW                    |
| s/P    | SUN PIPE                           |