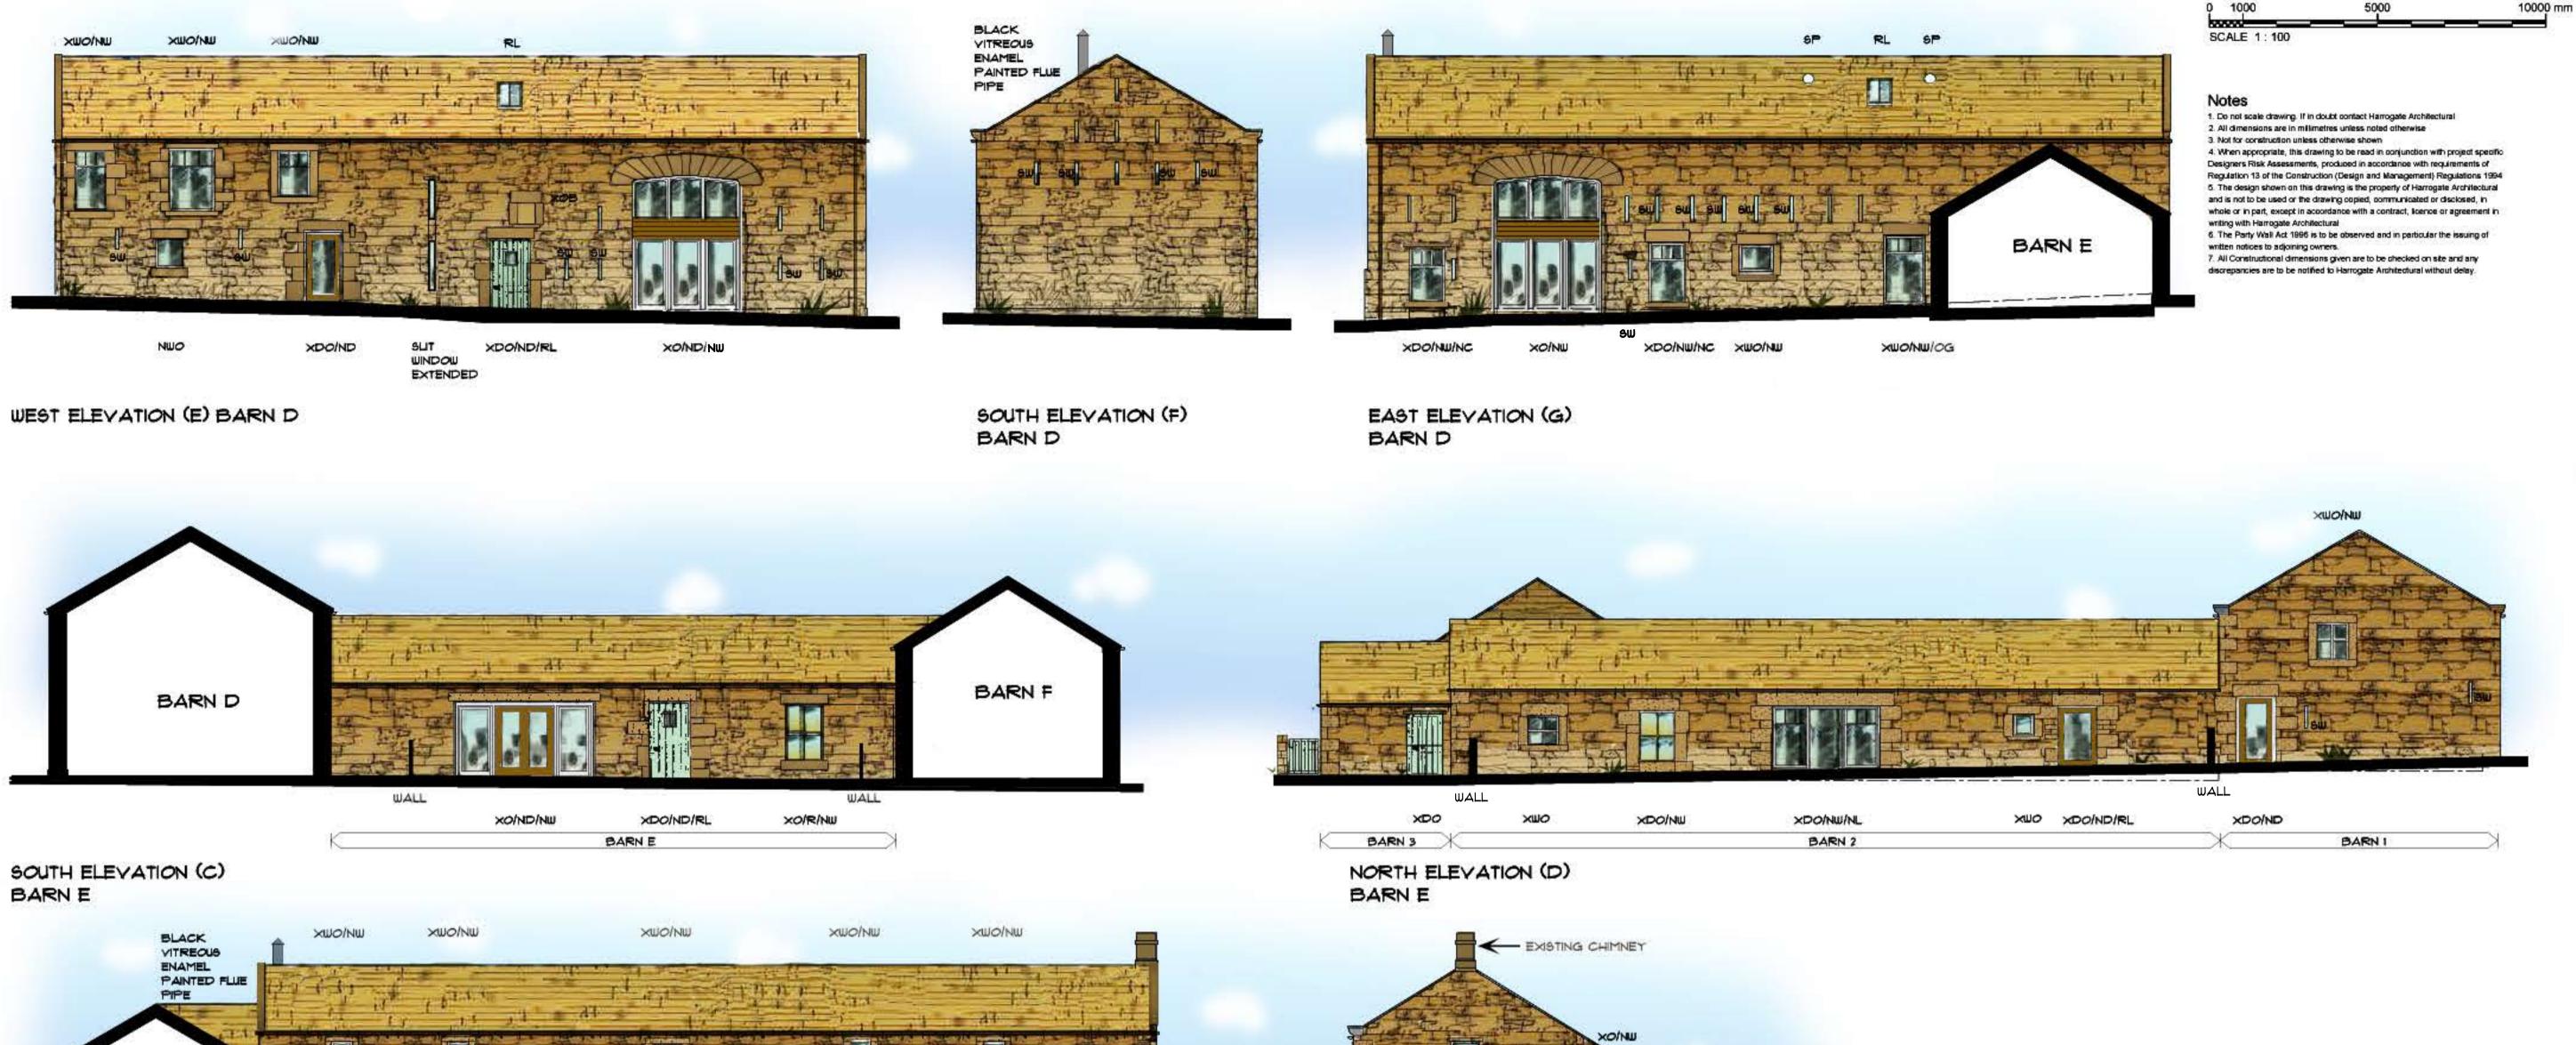

EAST ELEVATION (H) BARN F

XO/R/NW

XOND

XO/NW

WALL LOWERED

XDO/NW/NC SOUTH ELEVATION (B)

BARN F

5000 SCALE 1:100

| KEY    |                                    |
|--------|------------------------------------|
| XO/NW  | EXISTING OPENING / NEW WINDOW      |
| XO/NW  | EXISTING OPENING NEW DOOR          |
| XWO    | EXISTING WINDOW OPENING            |
| XDO/NW | EXISTING DOOR OPENING / NEW WINDOW |
| NWO    | NEW WINDOW OPENING                 |
| NSW    | NEW STONE WALL                     |
| XO/B   | EXISTING OPENING BLOCKED UP        |
| XOR    | EXISTING OPENING REDUCED           |
| XOIRL  | EXISTING OPENING RAISED LINTEL     |
| EO/LC  | EXISTING OPENING LOWERED CILL      |
| OG     | OBSCURED GLAZING                   |
| R/L    | ROOFLIGHT                          |
| #P     | FIREPLACE                          |
| FO/XW  | FORM OPENING IN EXISTING WALL      |
| NC     | NEW CILL                           |
| NL     | NEW LINTEL                         |
| ອຟ     | SLIT WINDOW (GLAZED DETAIL)        |
| NSW    | NEW SLIT WINDOW                    |
| s/P    | SUN PIPE                           |