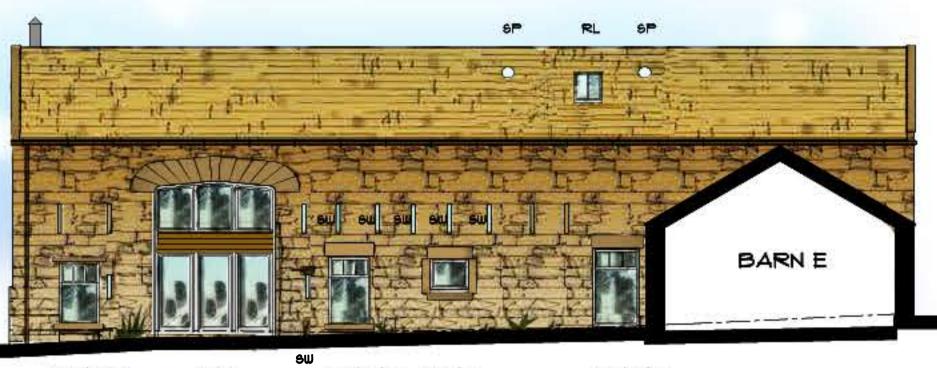

| KEY    |                                    |
|--------|------------------------------------|
| XO/NW  | EXISTING OPENING / NEW WINDOW      |
| XO/NW  | EXISTING OPENING NEW DOOR          |
| XWO    | EXISTING WINDOW OPENING            |
| XDO/NW | EXISTING DOOR OPENING / NEW WINDOW |
| NWO    | NEW WINDOW OPENING                 |
| NSW    | NEW STONE WALL                     |
| XO/B   | EXISTING OPENING BLOCKED UP        |
| XOR    | EXISTING OPENING REDUCED           |
| XOIRL  | EXISTING OPENING RAISED LINTEL     |
| EO/LC  | EXISTING OPENING LOWERED CILL      |
| OG     | OBSCURED GLAZING                   |
| R/L    | ROOFLIGHT                          |
| #P     | FIREPLACE                          |
| FO/XW  | FORM OPENING IN EXISTING WALL      |
| NC     | NEW CILL                           |
| NL     | NEW LINTEL                         |
| ອຟ     | SLIT WINDOW (GLAZED DETAIL)        |
| NSW    | NEW SLIT WINDOW                    |
| s/P    | SUN PIPE                           |