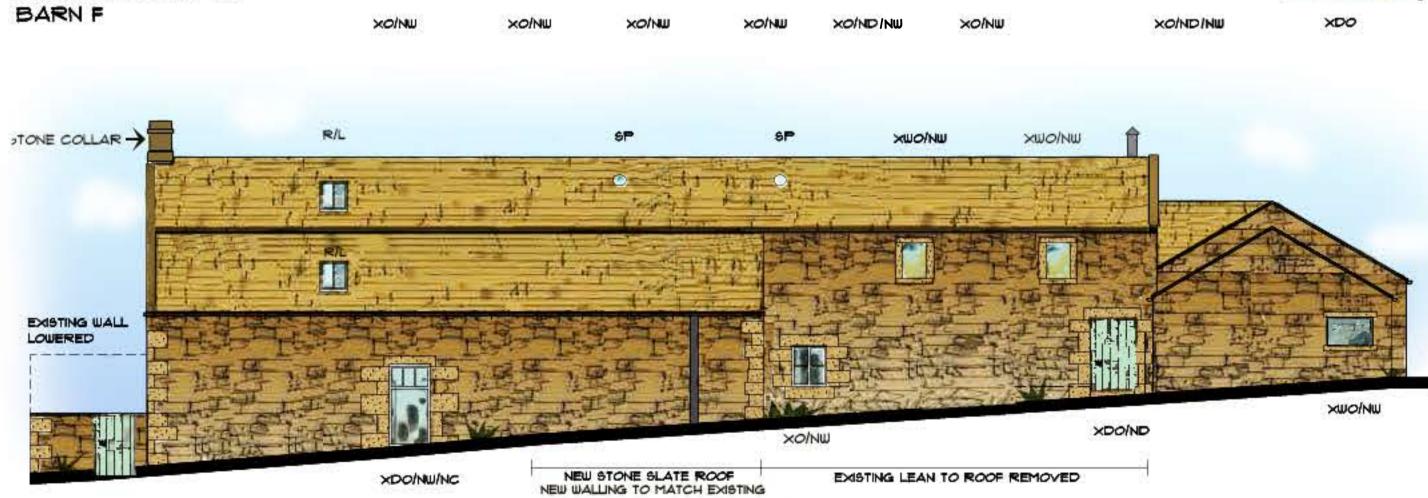

EAST ELEVATION (H) BARN F

XO/R/NW

XOND

XO/NW

WALL LOWERED

XDO/NW/NC SOUTH ELEVATION (B)

BARN F

5000 SCALE 1:100

| KEY    |                                    |
|--------|------------------------------------|
| XO/NW  | EXISTING OPENING / NEW WINDOW      |
| XO/NW  | EXISTING OPENING NEW DOOR          |
| XWO    | EXISTING WINDOW OPENING            |
| XDO/NW | EXISTING DOOR OPENING / NEW WINDOW |
| NWO    | NEW WINDOW OPENING                 |
| NSW    | NEW STONE WALL                     |
| XO/B   | EXISTING OPENING BLOCKED UP        |
| XOR    | EXISTING OPENING REDUCED           |
| XOIRL  | EXISTING OPENING RAISED LINTEL     |
| EO/LC  | EXISTING OPENING LOWERED CILL      |
| OG     | OBSCURED GLAZING                   |
| R/L    | ROOFLIGHT                          |
| #P     | FIREPLACE                          |
| FO/XW  | FORM OPENING IN EXISTING WALL      |
| NC     | NEW CILL                           |
| NL     | NEW LINTEL                         |
| ອຟ     | SLIT WINDOW (GLAZED DETAIL)        |
| NSW    | NEW SLIT WINDOW                    |
| s/P    | SUN PIPE                           |