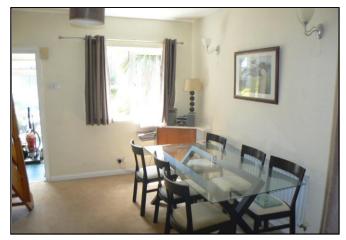

#### **DINING AREA**

11' 1" x 13' 3" (3.38m x 4.04m) Single glazed window to rear, radiator, power points, T.V point.