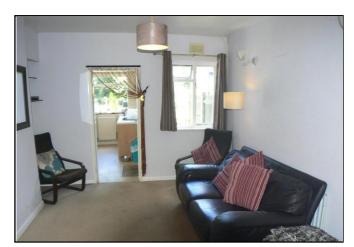

## **LOUNGE AREA**

11' 1" x 11' 9" (3.38m x 3.58m) Double glazed window to front, radiator, power points, wall light points, stairs to first floor.