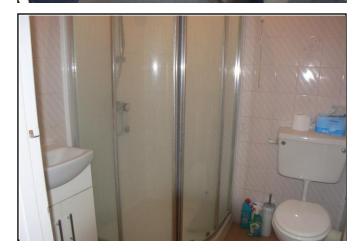

# **SHOWER ROOM**

Fully tiled shower cubicle, vanity wash hand basin with mixer tap, low level w.c, tiling to walls.