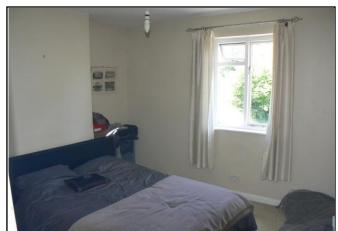

# **BEDROOM 1**

11' 2" x 10' 2" (3.4m x 3.1m) Single glazed window to rear, power points, built in cupboard.