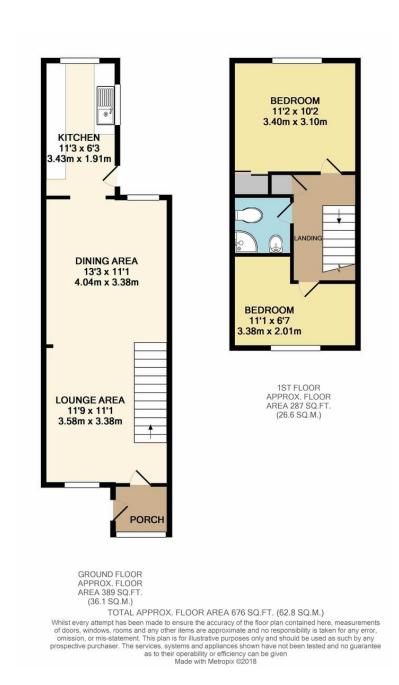

## **ACCOMMODATION**

# **GROUND FLOOR**

## **ENTRANCE PORCH**

Double glazed entrance porch, vinyl flooring.

## **LOUNGE AREA**

11' 1" x 11' 9" (3.38m x 3.58m) Double glazed window to front, radiator, power points, wall light points, stairs to first floor.

#### **DINING AREA**

11' 1" x 13' 3" (3.38m x 4.04m) Single glazed window to rear, radiator, power points, T.V point.

#### **KITCHEN**

11' 3" x 6' 4" (3.43m x 1.93m) Single glazed window to side, single glazed window to rear, single glazed door to side, range of fitted wall and base units, radiator, single bowl stainless steel sink with mixer tap, fridge/freezer to remain, electric hob with oven under, local tiling to walls.

# **FIRST FLOOR**

# **LANDING**

Access to loft, airing cupboard housing hot water cylinder.

# **BEDROOM 1**

11' 2" x 10' 2" (3.4m x 3.1m) Single glazed window to rear, power points, built in cupboard.

#### **BEDROOM 2**

11' 1" x 6' 7" (3.38m x 2.01m) Double glazed window to front, power points.

# **SHOWER ROOM**

Fully tiled shower cubicle, vanity wash hand basin with mixer tap, low level w.c, tiling to walls.