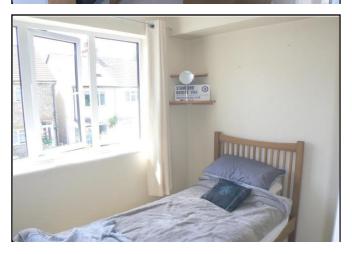

#### **BEDROOM 2**

11' 1" x 6' 7" (3.38m x 2.01m) Double glazed window to front, power points.