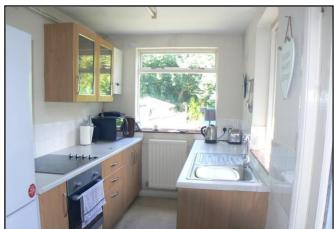

#### **KITCHEN**

11' 3" x 6' 4" (3.43m x 1.93m) Single glazed window to side, single glazed window to rear, single glazed door to side, range of fitted wall and base units, radiator, single bowl stainless steel sink with mixer tap, fridge/freezer to remain, electric hob with oven under, local tiling to walls.