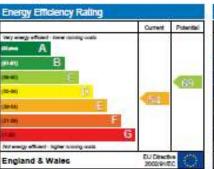

## **Energy Performance Certificate**

East Sussex BN37AF

Date of certificate: Reference number:

10 February 2010 9308-2018-6202-7520-3930

Type of assessment: RdSAP, existing dwelling

Total floor area:

This home's performance is rated in terms of the energy use per square metre of floor area, energy efficiency based on fuel costs and environmental impact based on carbon dioxide (CO<sub>2</sub>) emissions.

|                                                                                                                                                                                                                                                                                                                                                                                                                                                                                                                                                                                                                                                                                                                                                                                                                                                                                                                                                                                                                                                                                                                                                                                                                                                                                                                                                                                                                                                                                                                                                                                                                                                                                                                                                                                                                                                                                                                                                                                                                                                                                                                                | Current                  | Potential |
|--------------------------------------------------------------------------------------------------------------------------------------------------------------------------------------------------------------------------------------------------------------------------------------------------------------------------------------------------------------------------------------------------------------------------------------------------------------------------------------------------------------------------------------------------------------------------------------------------------------------------------------------------------------------------------------------------------------------------------------------------------------------------------------------------------------------------------------------------------------------------------------------------------------------------------------------------------------------------------------------------------------------------------------------------------------------------------------------------------------------------------------------------------------------------------------------------------------------------------------------------------------------------------------------------------------------------------------------------------------------------------------------------------------------------------------------------------------------------------------------------------------------------------------------------------------------------------------------------------------------------------------------------------------------------------------------------------------------------------------------------------------------------------------------------------------------------------------------------------------------------------------------------------------------------------------------------------------------------------------------------------------------------------------------------------------------------------------------------------------------------------|--------------------------|-----------|
| Hey environmentally Flerolly some CC, emplaine.                                                                                                                                                                                                                                                                                                                                                                                                                                                                                                                                                                                                                                                                                                                                                                                                                                                                                                                                                                                                                                                                                                                                                                                                                                                                                                                                                                                                                                                                                                                                                                                                                                                                                                                                                                                                                                                                                                                                                                                                                                                                                | 9 - 3                    |           |
| (Contract of Contract of Contr |                          |           |
| (at an)                                                                                                                                                                                                                                                                                                                                                                                                                                                                                                                                                                                                                                                                                                                                                                                                                                                                                                                                                                                                                                                                                                                                                                                                                                                                                                                                                                                                                                                                                                                                                                                                                                                                                                                                                                                                                                                                                                                                                                                                                                                                                                                        |                          |           |
| man (C)                                                                                                                                                                                                                                                                                                                                                                                                                                                                                                                                                                                                                                                                                                                                                                                                                                                                                                                                                                                                                                                                                                                                                                                                                                                                                                                                                                                                                                                                                                                                                                                                                                                                                                                                                                                                                                                                                                                                                                                                                                                                                                                        |                          | C 50000   |
| D D                                                                                                                                                                                                                                                                                                                                                                                                                                                                                                                                                                                                                                                                                                                                                                                                                                                                                                                                                                                                                                                                                                                                                                                                                                                                                                                                                                                                                                                                                                                                                                                                                                                                                                                                                                                                                                                                                                                                                                                                                                                                                                                            | 1                        | 62        |
| Dete:                                                                                                                                                                                                                                                                                                                                                                                                                                                                                                                                                                                                                                                                                                                                                                                                                                                                                                                                                                                                                                                                                                                                                                                                                                                                                                                                                                                                                                                                                                                                                                                                                                                                                                                                                                                                                                                                                                                                                                                                                                                                                                                          | <b>4038</b>              |           |
| aren E                                                                                                                                                                                                                                                                                                                                                                                                                                                                                                                                                                                                                                                                                                                                                                                                                                                                                                                                                                                                                                                                                                                                                                                                                                                                                                                                                                                                                                                                                                                                                                                                                                                                                                                                                                                                                                                                                                                                                                                                                                                                                                                         |                          |           |
| r×n G                                                                                                                                                                                                                                                                                                                                                                                                                                                                                                                                                                                                                                                                                                                                                                                                                                                                                                                                                                                                                                                                                                                                                                                                                                                                                                                                                                                                                                                                                                                                                                                                                                                                                                                                                                                                                                                                                                                                                                                                                                                                                                                          | 100                      | _         |
| All emittermentally friendly - lighter (IC); extensions                                                                                                                                                                                                                                                                                                                                                                                                                                                                                                                                                                                                                                                                                                                                                                                                                                                                                                                                                                                                                                                                                                                                                                                                                                                                                                                                                                                                                                                                                                                                                                                                                                                                                                                                                                                                                                                                                                                                                                                                                                                                        |                          | 130       |
| England & Wales                                                                                                                                                                                                                                                                                                                                                                                                                                                                                                                                                                                                                                                                                                                                                                                                                                                                                                                                                                                                                                                                                                                                                                                                                                                                                                                                                                                                                                                                                                                                                                                                                                                                                                                                                                                                                                                                                                                                                                                                                                                                                                                | EU Directi<br>2000 (9) ( |           |

The energy efficiency rating is a measure of the overall efficiency of a home. The higher the rating the more energy efficient the home is and the lower the fuel bills are likely to be.

The environmental impact rating is a measure of a home's impact on the environment in terms of carbon dioxide (CO<sub>i</sub>) emissions. The higher the rating the less impact it has on the environment.