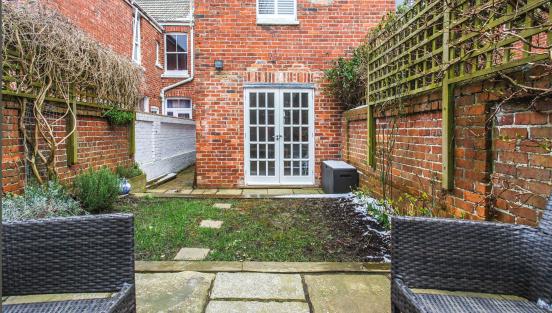

This sizeable family home comprises of a large through lounge/diner with wooden floors, feature fireplace and large sash bay window. Family kitchen/breakfast area, leading onto a private rear garden. Upstairs there are three double bedrooms and a family bathroom which completes this wonderful family home.