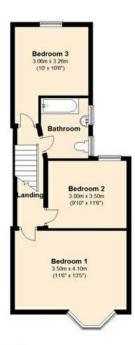

## KENDRICK property services

**Ground Floor** 

First Floor

Total area: approx. 92.0 sq. metres (990.6 sq. feet)

Kendrick Property Services 10-12 Lewes Road Brighton BN2 3HP

Sales. 01273 600162 sales@kendrickpropertyservices.co.uk www.kendrickpropertyservices.co.uk