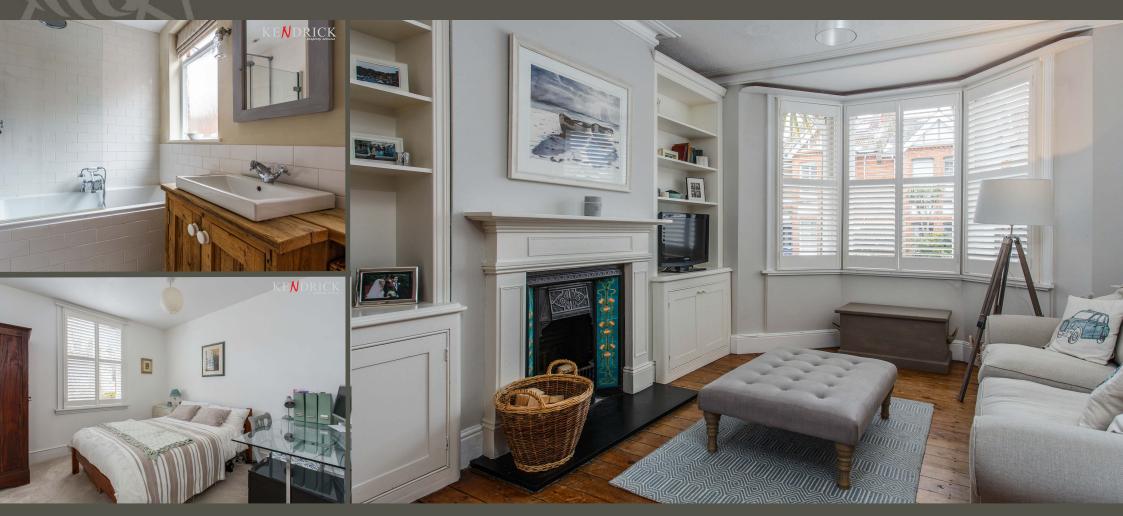

This sizeable family home comprises of a large through lounge/diner with wooden floors, feature fireplace and large sash bay window. Family kitchen/breakfast area, leading onto a private rear garden. Upstairs there are three double bedrooms and a family bathroom which completes this wonderful family home.