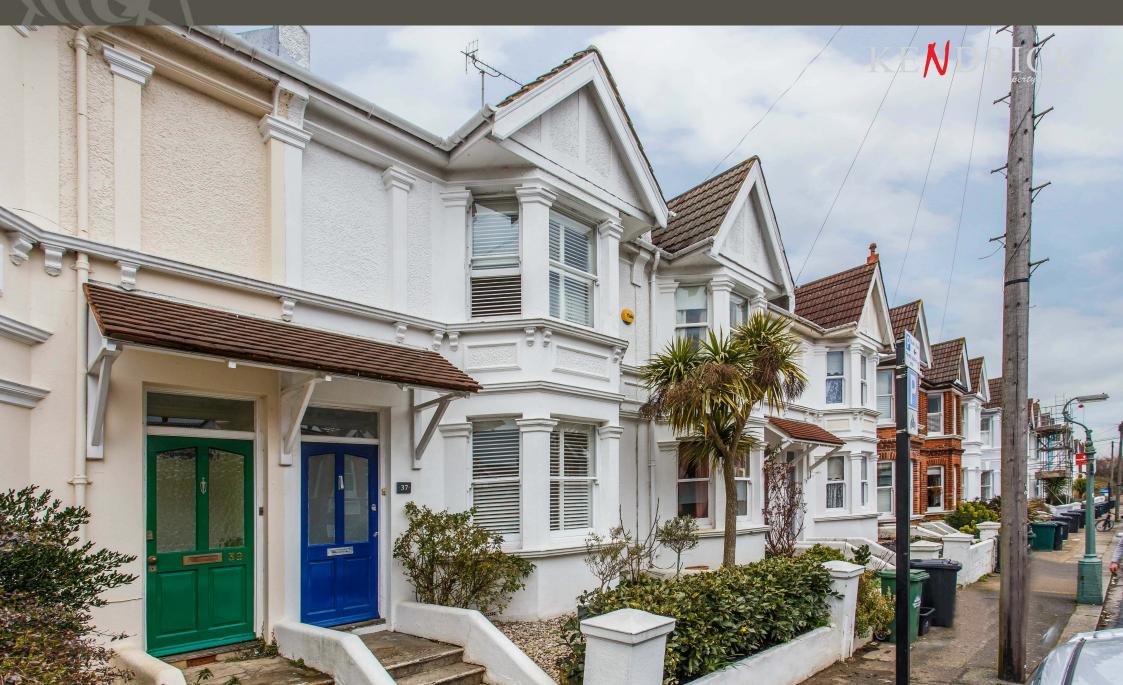

Landseer Road is a fine example of a period family home, situated in one of Hove's best locations. This terraced family home can be found in the Artist Corner area of Hove, which is within easy walking distance of the fashionable Church Road, offering a range of popular shops and restaurants. With Hove station situated just under 0.75 of a mile away offering strong links along the coast and up to London making the morning commute easily bearable.

This sizeable family home comprises of a large through lounge/diner with wooden floors, feature fireplace and large sash bay window. Family kitchen/breakfast area, leading onto a private rear garden. Upstairs there are three double bedrooms and a family bathroom which completes this wonderful family home.