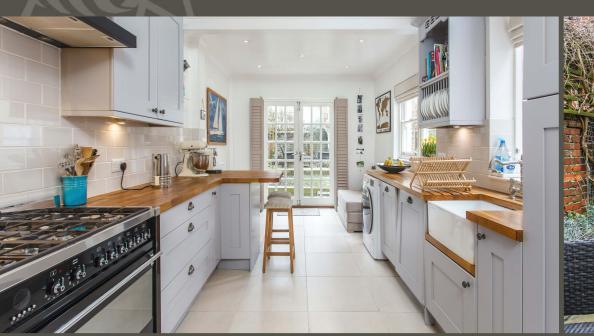

This sizeable family home comprises of a large through lounge/diner with wooden floors, feature fireplace and large sash bay window. Family kitchen/breakfast area, leading onto a private rear garden. Upstairs there are three double bedrooms and a family bathroom which completes this wonderful family home.