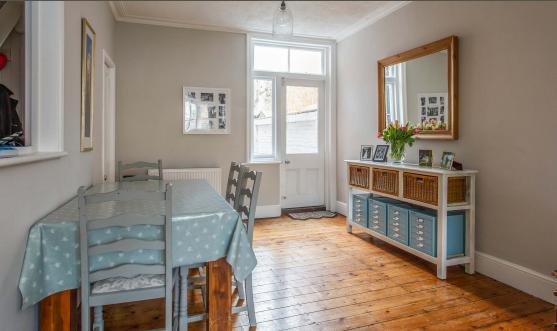

This sizeable family home comprises of a large through lounge/diner with wooden floors, feature fireplace and large sash bay window. Family kitchen/breakfast area, leading onto a private rear garden. Upstairs there are three double bedrooms and a family bathroom which completes this wonderful family home.