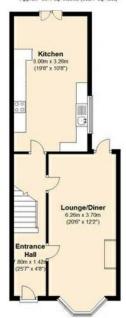

## KENDRICK property services

**Ground Floor** 

First Floor

Total area: approx. 92.0 sq. metres (990.6 sq. feet)

Kendrick Property Services 10-12 Lewes Road Brighton BN2 3HP

Sales. 01273 600162 sales@kendrickpropertyservices.co.uk www.kendrickpropertyservices.co.uk