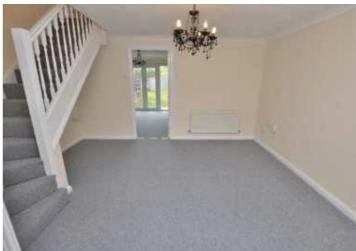

## 27 The Chilterns, Stevenage

**Accommodation Comprises Of:** 

**Entrance Hallway** 

**Downstairs Cloakroom** 

Lounge 14'6 x 14'8 (4.42m x 4.47m)

Dining Room 7'4 x 11'5 (2.24m x 3.48m)

Kitchen 6'2 x 11'4 (1.88m x 3.45m)