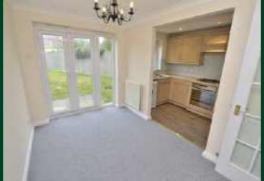

## 27 The Chilterns, Stevenage

**Accommodation Comprises Of:** 

**Entrance Hallway** 

**Downstairs Cloakroom** 

Lounge 14'6 x 14'8 (4.42m x 4.47m)

Dining Room 7'4 x 11'5 (2.24m x 3.48m)

Kitchen 6'2 x 11'4 (1.88m x 3.45m)