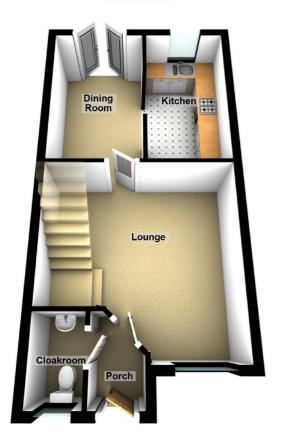

## 27 The Chilterns, Stevenage

**Accommodation Comprises Of:** 

**Entrance Hallway** 

**Downstairs Cloakroom** 

Lounge 14'6 x 14'8 (4.42m x 4.47m)

Dining Room 7'4 x 11'5 (2.24m x 3.48m)

Kitchen 6'2 x 11'4 (1.88m x 3.45m)

## **Ground Floor**