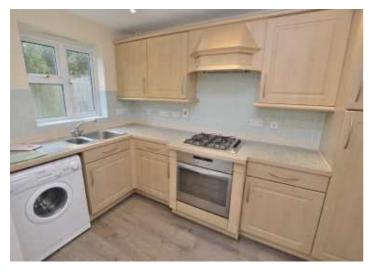

## 27 The Chilterns, Stevenage

**Accommodation Comprises Of:** 

**Entrance Hallway** 

**Downstairs Cloakroom** 

Lounge 14'6 x 14'8 (4.42m x 4.47m)

Dining Room 7'4 x 11'5 (2.24m x 3.48m)

Kitchen 6'2 x 11'4 (1.88m x 3.45m)