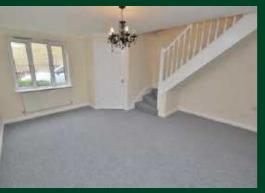

## 27 The Chilterns, Stevenage

**Accommodation Comprises Of:** 

**Entrance Hallway** 

**Downstairs Cloakroom** 

Lounge 14'6 x 14'8 (4.42m x 4.47m)

Dining Room 7'4 x 11'5 (2.24m x 3.48m)

Kitchen 6'2 x 11'4 (1.88m x 3.45m)