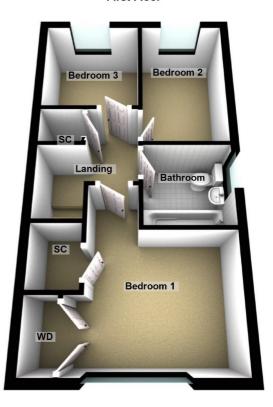

**Stairs To First Floor Landing** 

Bedroom 1: 11'7 x 8'7 (3.53m x 2.62m)

Bedroom 2: 10'5 x 6'3 (3.18m x 1.91m)

Bedroom 3: 7'4 x 7'3 (2.24m x 2.21m)

**Family Bathroom** 

**Private Rear Garden** 

**Garage & Driveway** 

## First Floor