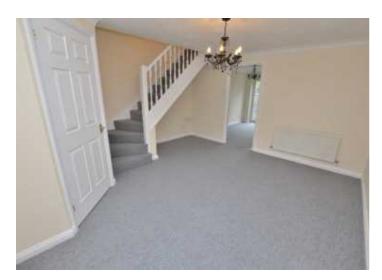

## 27 The Chilterns, Stevenage

**Accommodation Comprises Of:** 

**Entrance Hallway** 

**Downstairs Cloakroom** 

Lounge 14'6 x 14'8 (4.42m x 4.47m)

Dining Room 7'4 x 11'5 (2.24m x 3.48m)

Kitchen 6'2 x 11'4 (1.88m x 3.45m)