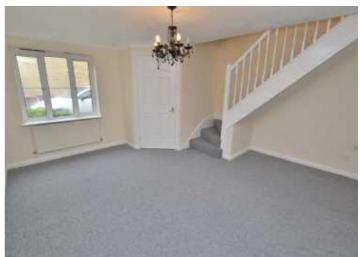

## 27 The Chilterns, Stevenage

**Accommodation Comprises Of:** 

**Entrance Hallway** 

**Downstairs Cloakroom** 

Lounge 14'6 x 14'8 (4.42m x 4.47m)

Dining Room 7'4 x 11'5 (2.24m x 3.48m)

Kitchen 6'2 x 11'4 (1.88m x 3.45m)