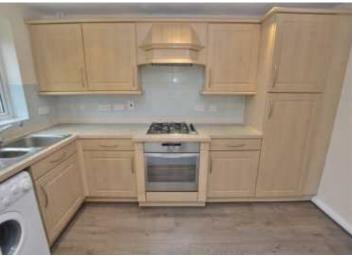

## 27 The Chilterns, Stevenage

**Accommodation Comprises Of:** 

**Entrance Hallway** 

**Downstairs Cloakroom** 

Lounge 14'6 x 14'8 (4.42m x 4.47m)

Dining Room 7'4 x 11'5 (2.24m x 3.48m)

Kitchen 6'2 x 11'4 (1.88m x 3.45m)