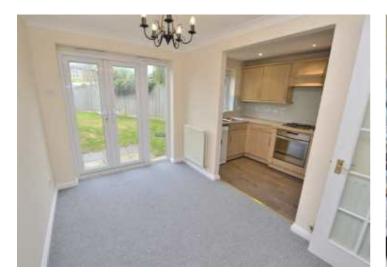

## 27 The Chilterns, Stevenage

**Accommodation Comprises Of:** 

**Entrance Hallway** 

**Downstairs Cloakroom** 

Lounge 14'6 x 14'8 (4.42m x 4.47m)

Dining Room 7'4 x 11'5 (2.24m x 3.48m)

Kitchen 6'2 x 11'4 (1.88m x 3.45m)