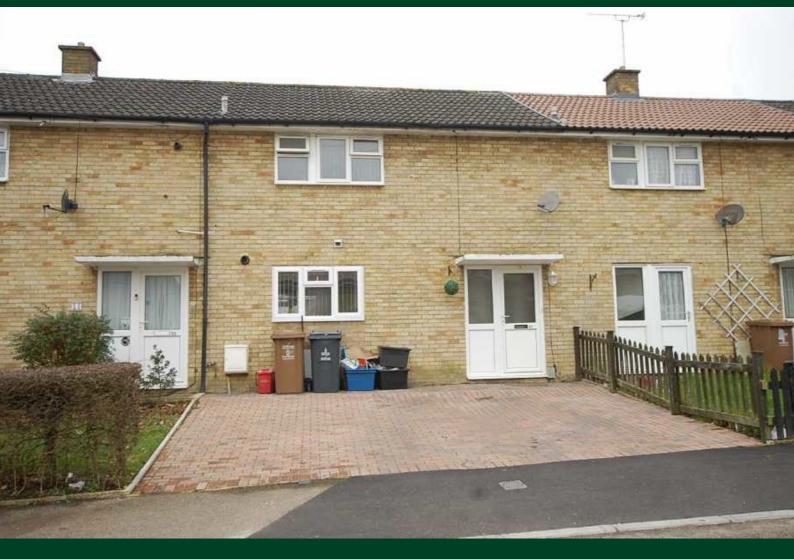

## 57 Wigram Way, Stevenage Price £265,000

\*STAMP DUTY EXEMPT FOR FIRST TIME BUYERS\* A Spacious two Bedroom Terrace Home, Situated In Shephall Area Of Stevenage Which Benefits From A Wide Selection Of Local Amenities, Local Transport Links And Good Access To Both A1(M) & A10. Internally The Property Offers Good Size Accommodation Throughout, And Includes A Large Fitted Kitchen, Generous Size Lounge And Two Double Bedrooms. While Externally There Is a Very private Rear Garden And Drive For Two Cars, Early Viewing Highly Recommended !!!

57 Wigram Way, Stevenage