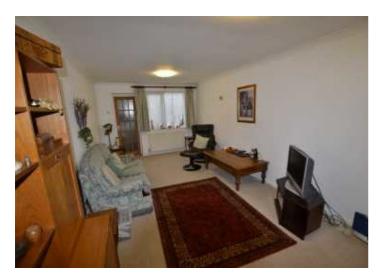

#### Lounge 20'1"x 10'2" (6.12m 3.10m)

A large dual aspect lounge with UPVC double glazed windows to both front and rear aspects, two single panel radiators and coving to the ceiling.

### Office 9'2"x 3'9" (2.79m 1.14m)

Situated directly off of the lounge, comprising of a UPVC double glazed window and ample power points.