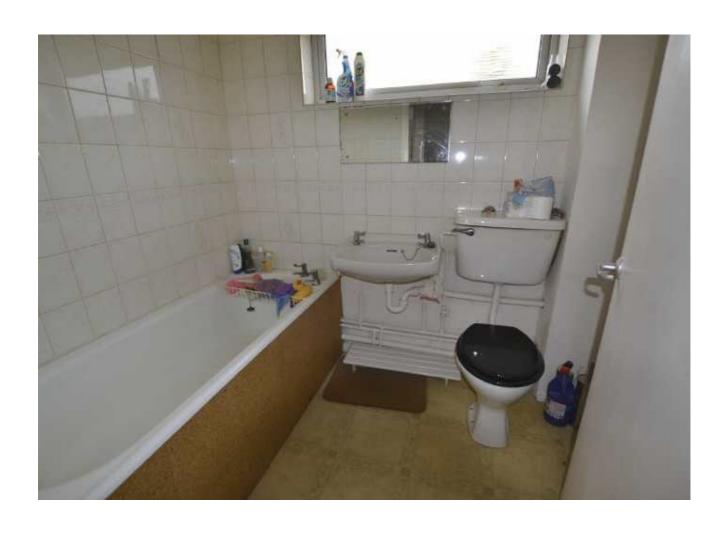

#### **Bathroom**

Comprising of a panel surround enamel bath, a low level flush WC, hand wash basin, fully tiled walls, a heated towel rail, vinyl flooring and a Frosted UPVC double glazed window.