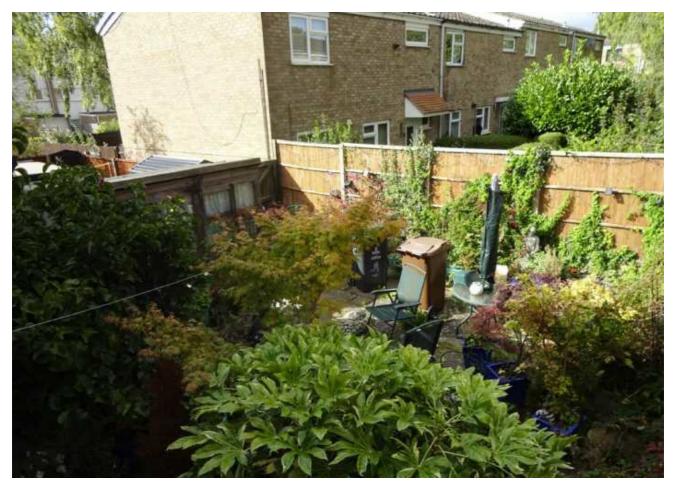

11'3" (3.12m 3.43m)

The second of the double bedrooms, again situated to the front of the property, with a UPVC double glazed window, single panel radiator and a built in storage cupboard.

## Bedroom 3: 8'5"x 7'5" (2.57m 2.26m)

A good size single bedroom situated to the rear aspect, with a UPVC double glazed window, single panel radiator and a built in storage cupboard.

## Bedroom 4: 9'7"x 7'2" (2.92m 2.18m)

Single bedroom at the rear aspect, with a UPVC double glazed window a single panel radiator.

#### **Bathroom**

Comprising of a panel surround enamel bath, a low level flush WC, hand wash basin, fully tiled walls, a heated towel rail, vinyl flooring and a Frosted UPVC double glazed window.

#### Rear garden

A mature garden with external tap and gated rear access.

















#### **Ground Floor**