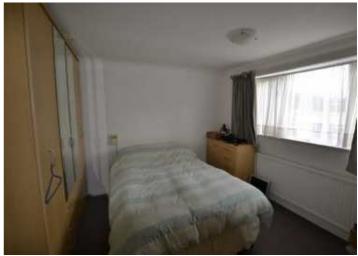

## Bedroom 1: 11'6"x 11'3" (3.51m 3.43m)

A generous double bedroom situated to the front of the property, with a UPVC double glazed window, single panel radiator and coving to the ceiling.

## Bedroom 2: 10'3"x 11'3" (3.12m 3.43m)

The second of the double bedrooms, again situated to the front of the property, with a UPVC double glazed window, single panel radiator and a built in storage cupboard.