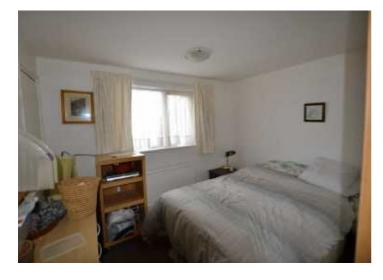

## Bedroom 1: 11'6"x 11'3" (3.51m 3.43m)

A generous double bedroom situated to the front of the property, with a UPVC double glazed window, single panel radiator and coving to the ceiling.

## Bedroom 2: 10'3"x 11'3" (3.12m 3.43m)

The second of the double bedrooms, again situated to the front of the property, with a UPVC double glazed window, single panel radiator and a built in storage cupboard.