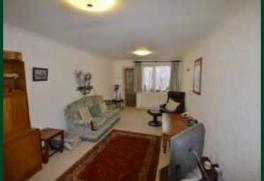

#### Lounge 20'1"x 10'2" (6.12m 3.10m)

A large dual aspect lounge with UPVC double glazed windows to both front and rear aspects, two single panel radiators and coving to the ceiling.