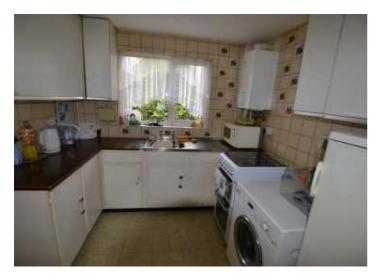

#### Kitchen 10'x 8'5" (3.05m 2.57m)

Although its original kitchen it has been well maintained and offers a variety of wall and base units, spaces for several kitchen appliances, ceramic tiled work tops, fully tiled walls, vinyl flooring, a wall mounted Combi boiler, UPVC double glazed window to the rear aspect and a partially glazed door leading to:-