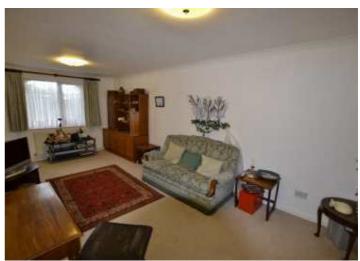

#### Lounge 20'1"x 10'2" (6.12m 3.10m)

A large dual aspect lounge with UPVC double glazed windows to both front and rear aspects, two single panel radiators and coving to the ceiling.