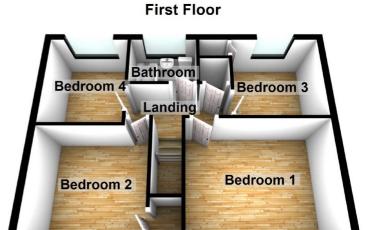

#### Stairs leading to the first landing

With access to the loft space and a built in storage cupboard

## Bedroom 1: 11'6"x 11'3" (3.51m 3.43m)

A generous double bedroom situated to the front of the property, with a UPVC double glazed window, single panel radiator and coving to the ceiling.

## Bedroom 2: 10'3"x 11'3" (3.12m 3.43m)

The second of the double bedrooms, again situated to the front of the property, with a UPVC double glazed window, single panel radiator and a built in storage cupboard.

## Bedroom 3: 8'5"x 7'5" (2.57m 2.26m)

A good size single bedroom situated to the rear aspect, with a UPVC double glazed window, single panel radiator and a built in storage cupboard.

## Bedroom 4: 9'7"x 7'2" (2.92m 2.18m)

Single bedroom at the rear aspect, with a UPVC double glazed window a single panel radiator.

#### **Bathroom**

Comprising of a panel surround enamel bath, a low level flush WC, hand wash basin, fully tiled walls, a heated towel rail, vinyl flooring and a Frosted UPVC double glazed window.