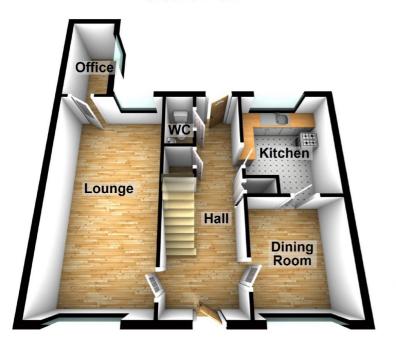

#### **Entrance Hallway**

With Hardwood Door with opaque window lights to the front aspect, single panel radiator, under stairs recess area, two built in storage cupboards one housing fuse box and meters, double glazed door to the rear aspect and doors to all ground floor rooms.

#### **Downstairs cloakroom**

With low level flush WC, small hand wash basin, fully tiled walls and Frosted UPVC double glazed window.

#### Kitchen 10'x 8'5" (3.05m 2.57m)

Although its original kitchen it has been well maintained and offers a variety of wall and base units, spaces for several kitchen appliances, ceramic tiled work tops, fully tiled walls, vinyl flooring, a wall mounted Combi boiler, UPVC double glazed window to the rear aspect and a partially glazed door leading to:-

## Dining room 8'6"x 9'7" (2.59m 2.92m)

With a UPVC double glazed window to the front aspect and a single panel radiator.

#### Lounge 20'1"x 10'2" (6.12m 3.10m)

A large dual aspect lounge with UPVC double glazed windows to both front and rear aspects, two single panel radiators and coving to the ceiling.

### Office 9'2"x 3'9" (2.79m 1.14m)

Situated directly off of the lounge, comprising of a UPVC double glazed window and ample power points.

#### **Ground Floor**