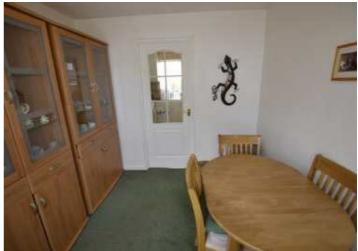

## Dining room 8'6"x 9'7" (2.59m 2.92m)

With a UPVC double glazed window to the front aspect and a single panel radiator.