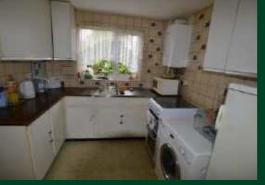

#### Kitchen 10'x 8'5" (3.05m 2.57m)

Although its original kitchen it has been well maintained and offers a variety of wall and base units, spaces for several kitchen appliances, ceramic tiled work tops, fully tiled walls, vinyl flooring, a wall mounted Combi boiler, UPVC double glazed window to the rear aspect and a partially glazed door leading to:-