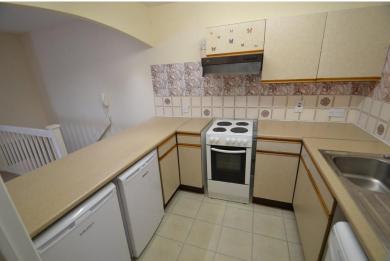

# **Bray Close**

Borehamwood, WD6

- 2 Bedrooms
- Fitted Kitchen
- Living/Dining Room
- Family Bathroom

- UPVC Double Glazing
- First Floor
- Allocated Parking Space
- AVAILABLE NOW

£1000 PCM



T: 01923 537 111





Open Estates are pleased to offer for rent this UNFURNISHED TWO DOUBLE BEDROOM FIRST FLOOR MAISONETTE on the sought after Studio Way Development ideally situated for all local shopping and transport facilities at Borehamwood town centre. The property is offered in good decorative order and benefits from a fitted semi open plan kitchen, living/dining room, two double bedrooms, family bathroom, electric heating and allocated parking space. AVAILABLE AUGUST.

## **ENTRANCE LOBBY**

#### **STAIRS TO**

# LIVING/DINING ROOM

18' 7" x 12' 8" (5.67m x 3.88m)

## **KITCHEN**

8