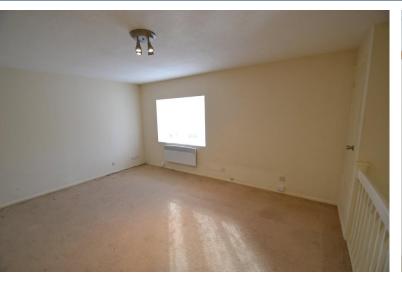

#### **BEDROOM ONE**

10' 7" x 8' 11" (3.244m x 2.740m)

#### **BEDROOM TWO**

9' 6" x 7' 2" (2.92m x 2.203m)