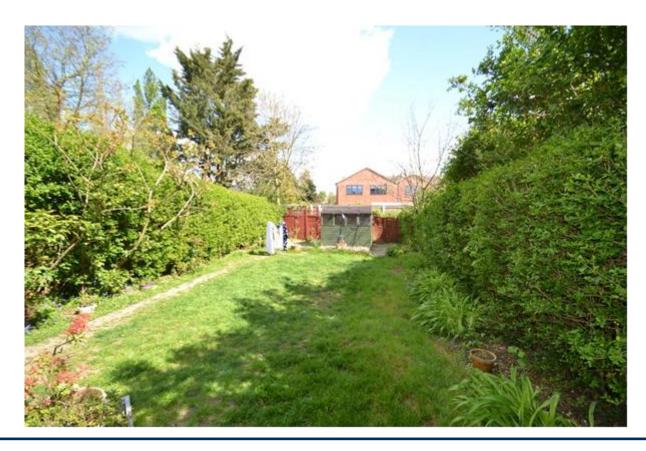

#### **REAR**

Private rear garden comprising a paved patio leading to area of lawn bordered by flowerbeds.