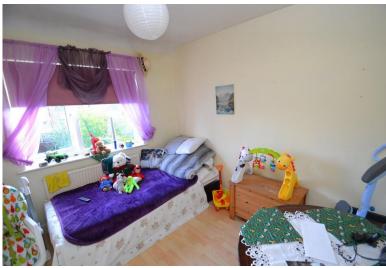

# **BEDROOM ONE**

11' 5" x 11' 11" (3.499m x 3.651m)

#### **BEDROOM TWO**

10' 2" x 9' 1" (3.112m x 2.789m)

#### **BEDROOM THREE**

7' 10" x 6' 11" (2.405m x 2.125m)