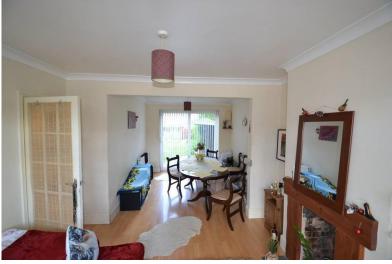

# LIVING/DINING ROOM

21' 6" x 11' 8" (6.578m x 3.581m)

#### **REAR**

Private rear garden comprising a paved patio leading to area of lawn bordered by flowerbeds.