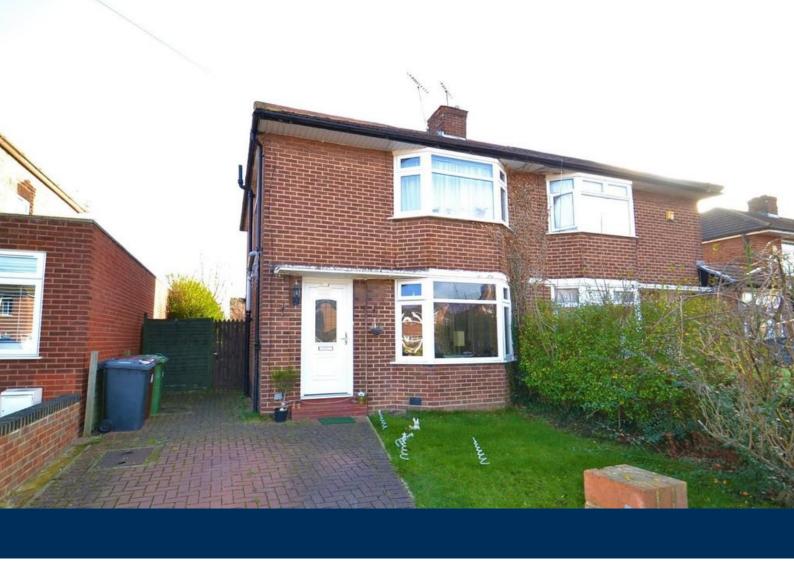

# **Bullhead Road**

Borehamwood, Hertfordshire WD6 1HR

- Three Bedrooms
- Family Bathroom
- Fitted Kitchen
- Living/Dining Room

- Private Rear Garden
- Front Garden
- Off Street Parking
- Potential to Extend S.T.P.P.

Asking Price £499,950

T: 01923 537 111

A three bedroom semi detached house situated on this sought-after road on the popular South side of Borehamwood just a short stroll from Yavneh College and the town centre with its array of shops and restaurants and Mainline Train Station. Benefitting from scope to extend to the side and rear S.T.P.P. this great family home comprises: Entrance hall, large through living/dining room and a fitted kitchen on the ground floor with two double bedrooms, a further single bedroom and family bathroom on the first floor. Externally to the front there is a bloc paved drive providing off street parking for two cars and a low walled front garden, while to the rear is a good sized private garden approached by sliding patio doors from the dining room and includes a paved patio, area of lawn, side access and is being offered CHAIN FREE.

#### **FRONTAGE**

Bloc-paved driveway providing off-street parking for two cars, area of lawn bordered by low brick-built wall and assorted shrubs and bushes, wide side access to rear garden.