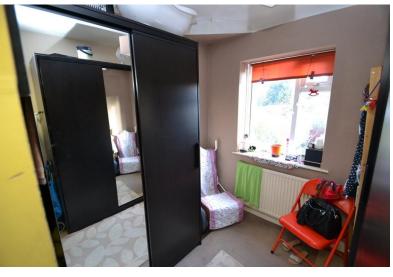

# **BEDROOM ONE**

11' 5" x 11' 11" (3.499m x 3.651m)

#### **BEDROOM TWO**

10' 2" x 9' 1" (3.112m x 2.789m)

#### **BEDROOM THREE**

7' 10" x 6' 11" (2.405m x 2.125m)