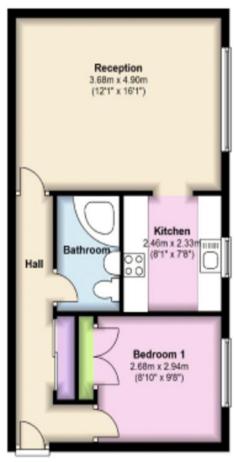

## **Ground Floor**

Approx. 44.2 sq. metres (476.1 sq. feet)

Total area: approx. 42.1 sq. metres (453.4 sq. feet)

"Whitst every attempt has been made to ensure the accuracy of the floor plan contained here. Measurements of doors, windows, rooms, and any other items are approximate and no responsibility is taken for any error, omissions or mis-statement. This plan is for illustrative purposes only and should be used as such by any prospective purchaser."