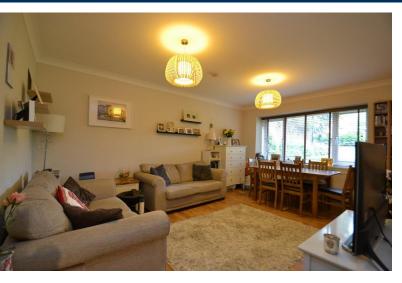

# Oakbank

Watling Street, Radlett, WD7

- One Double Bedroom
- Ground Floor
- Large Living/Dining Room
- Modern Fitted Kitchen

- Modern Bathroom
- Communal Gardens
- Allocated Parking Space
- Share Of Freehold

Guide Price of £275,000



T: 01923 537 111





OPEN ESTATES are delighted to present this ONE BEDROOM GROUND FLOOR APARTMENT in a highly sought after purpose built block located just a short walk from the Village shops and Mainline Station. The property is offered in good decorative order and the accommodation comprises: Entrance hallway with large built in storage cupboard, spacious living/dining room, modern fitted kitchen, double bedroom with built in wardrobes and a recently refurbished bathroom. Externally, the development benefits from beautiful landscaped communal gar