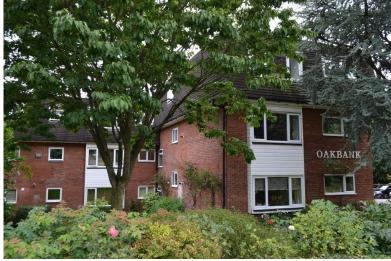

hallway with large built in storage cupboard, spacious living/dining room, modern fitted kitchen, double bedroom with built in wardrobes and a recently refurbished bathroom. Externally, the development benefits from beautiful landscaped communal gardens and one allocated parking space. Share of Freehold.

#### **ENTRANCE HALL**

## LIVING/DINING ROOM

16' 1" x 12' 1" (4.9m x 3.68m)

#### **KITCHEN**

8' 1" x 7' 8" (2.46m x 2.34m)

# **DOUBLE BEDROOM**

9' 8" x 8' 10" (2.95m x 2.69m)

#### **BATHROOM**

# **EXTERIOR**

#### **COMMUNAL GARDENS**

Landscaped communal gardens comprising substantial area of lawns bordered by mature trees and shrubs

#### ALLOCATED PARKING SPACE





# **COUNCIL TAX BAND**

Tax band C

# TENURE

Share of Freehold

# LOCAL AUTHORITY

Hertsmere Borough Council









## **Ground Floor**

Approx. 44.2 sq. metres (476.1 sq. feet)



Total area: approx. 42.1 sq. metres (453.4 sq. feet)

"Whitst every attempt has been made to ensure the accuracy of the floor plan contained here. Measurements of doors, windows, rooms, and any other items are approximate and no responsibility is taken for any error, omissions or mis-statement. This plan is for illustrative purposes only and should be used as such by any prospective purchaser."

Plan produced using The Mobile Agent.

54 Watling Street Radlett Hertfordshire WD7 7NN T: 01923 537 111

E: info@openestates.co.uk
W: www.openestates.co.uk

Agents Note: Whilst every care has been taken to prepare these sales particulars, they are for guidance purposes only. All measurements are approximate are for general guida