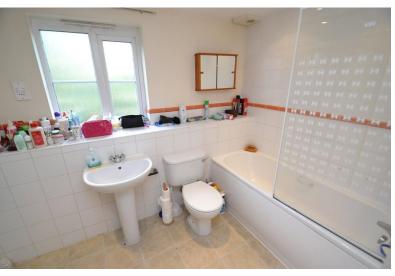

nsport facilities. The property is offered chain free and comprises: An entrance hall, spacious living/dining room, modern fitted kitchen, double bedroom with fitted double wardrobe, single bedroom, family bathroom with separate shower cubicle, a large storage cupboard, storage heating, allocated parking space and is being offered chain free.

#### **ENTRANCE HALLWAY**

## LIVING DINING ROOM

17' 6" x 10' 2" (5.33m x 3.1m)

## **KITCHEN**

11' 7" x 8' 9" (3.53m x 2.67m)

## **BEDROOM ONE**

14' 3" x 8' 3" (4.34m x 2.51m)

#### **BEDROOM TWO**

9' 11" x 5' 10" (3.02m x 1.78m)

#### **FAMILY BATHROOM**

8' 9" x 8' 9" (2.67m x 2.67m)

#### **EXTERIOR**

**ALLOCATED PARKING SPACE** 





# **COUNCIL TAX BAND**

Tax band D

# TENURE

Leasehold

# LOCAL AUTHORITY

Hertsmere Borough Council









# **Ground Floor**

Approx. 57.8 sq. metres (621.9 sq. feet)



Total area: approx. 57.8 sq. metres (621.9 sq. feet)

54 Watling Street Radlett Hertfordshire WD7 7NN T: 01923 537 111

E: info@openestates.co.uk
W: www.openestates.co.uk

Agents Note: Whilst every care has been taken to prepare these sales particulars, they are for guidance purposes only. All measurements are approximate are for general guidance purposes only and whilst every care has been taken to ensure their accuracy, they should not be relied upon and potentia buy ers are advised to recheck the measurements