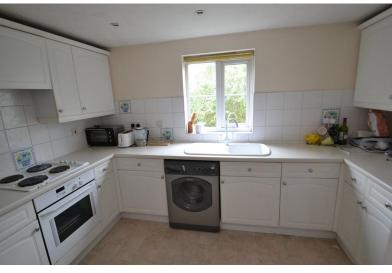

# **Corfe Close**

Borehamwood, WD6

- 2 Bedrooms
- Living/Dining Room
- Separate Fitted Kitchen
- Modern Bathroom

- Separate Shower Cubicle
- First Floor
- Allocated Parking Space
- CHAIN FREE

Guide Price of £285,000



T: 01923 537 111





A two bedroom first floor apartment located on the quiet and sought after Woodside Grange Development conveniently situated within a short walk to local shopping and transport facilities. The property is offered chain free and comprises: An entrance hall, spacious living/dining room, modern fitted kitchen, double bedroom with fitted double wardrobe, single bedroom, family bathroom with separate shower cubicle, a large storage cupboard, storage heating, allocated parking space and is being offered chain free.

#### **ENTRANCE HALLWAY**

## LIVING