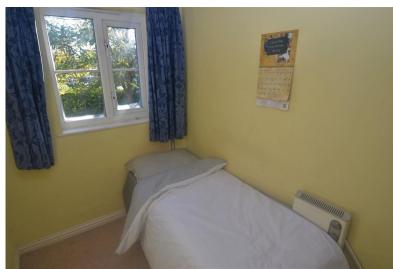

## **BEDROOM ONE**

14' 3" x 8' 3" (4.34m x 2.51m)

#### **BEDROOM TWO**

9' 11" x 5' 10" (3.02m x 1.78m)