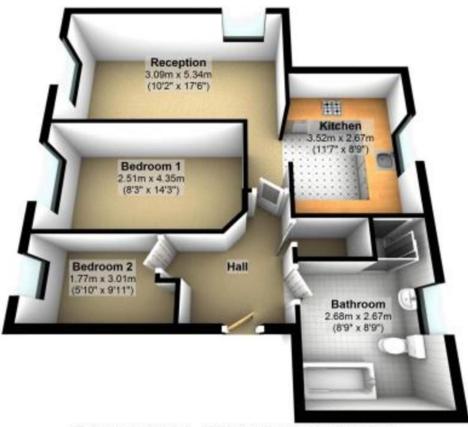

# **Ground Floor**

Approx. 57.8 sq. metres (621.9 sq. feet)

Total area: approx. 57.8 sq. metres (621.9 sq. feet)

54 Watling Street Radlett Hertfordshire WD7 7NN T: 01923 537 111

E: info@openestates.co.uk
W: www.openestates.co.uk