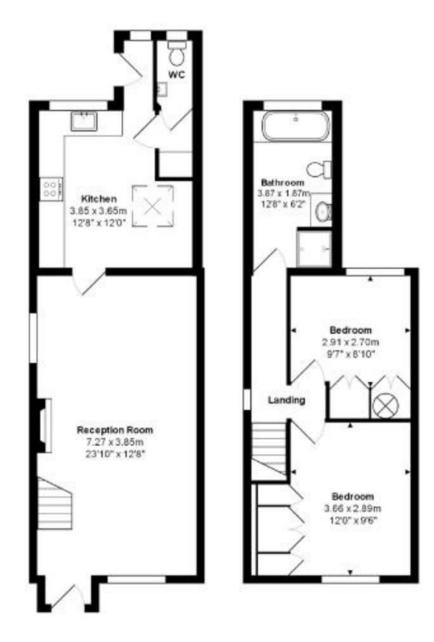

#### FIRST FLOOR

### **BEDROOM ONE**

12' x 9' 6" (3.66m x 2.9m)

#### **BEDROOM TWO**

9' 7" x 8' 10" (2.92m x 2.69m)

## **FAMILY BATHROOM**

#### **GROUND FLOOR**

## **PORCH**

## LIVING/DINING ROOM

23' 10" x 12' 8" (7.26m x 3.86m)

## KITCHEN/BREAKFAST ROOM

12' 8" x 12' (3.86m x 3.66m)

## **GUEST CLOAKROOM/UTILITY**

## LOCAL AUTHORITY

Hertsmere Borough Council

Garden 18.90 x 5.60m 62'0" x 18'4"

Total Area: 80.8 m² ... 870 ft² (excluding garden)

All measurements are approximate and for display purposes only