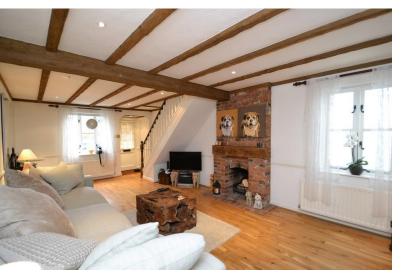

# Blue Moon Cottage

New Road, Letchmore Heath, WD25

- Victorian Cottage
- Quiet Rural Location
- 2 Bedrooms
- Large Family Bathroom
- Living/Dining Room
- Guest Cloakroom/Utility Area
- Country Cottage Garden
- Immaculately Presented

# Guide Price of £599,950



T: 01923 537 111





A charming TWO BEDROOM VICTORIAN COTTAGE located in a quiet close in the picture postcard Hamlet of Letchmore Heath. Immaculately presented and offering generous accommodation, this delightful period property comprises: Porch, spacious living/dining room, fitted kitchen/breakfast room and guest cloakroom/utility area to the ground floor. Upstairs you will find two bedrooms and a large modern family bathroom. The property further benefits externally from a pretty and secluded cottage garden to the rear a