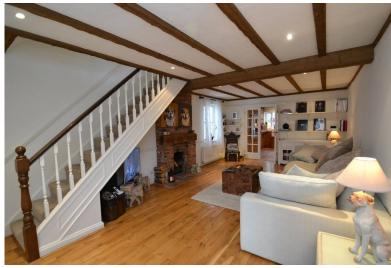

# Blue Moon Cottage

New Road, Letchmore Heath, WD25

- Victorian Cottage
- Quiet Rural Location
- 2 Bedrooms
- Large Family Bathroom
- Living/Dining Room
- Guest Cloakroom/Utility Area
- Country Cottage Garden
- Immaculately Presented

# Guide Price of £599,950



T: 01923 537 111





A charming TWO BEDROOM VICTORIAN COTTAGE located in a quiet close in the picture postcard Hamlet of Letchmore Heath. Immaculately presented and offering generous accommodation, this delightful period property comprises: Porch, spacious living/dining room, fitted kitchen/breakfast room and guest cloakroom/utility area to the ground floor. Upstairs you will find two bedrooms and a large modern family bathroom. The property further benefits externally from a pretty and secluded cottage garden to the rear and a walled garden to the front. Letchmore Heath is situated just a short drive from Radlett Village with it's array of shops and restaurants and Mainline Train Station with direct links to Central London. Watford is also a short drive away with it's superb shopping facilities including th