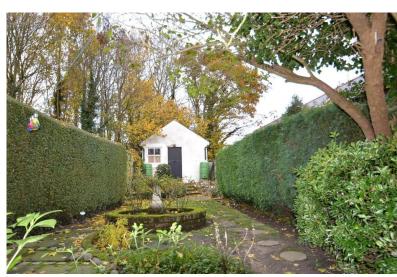

### **REAR GARDEN**

Patio leading to area of lawn bordered by attractive, well stocked flower beds.

## FRONT GARDEN

Walled garden with side access to rear.