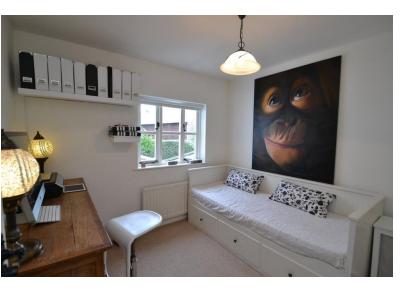

### **BEDROOM ONE**

12' x 9' 6" (3.66m x 2.9m)

#### **BEDROOM TWO**

9' 7" x 8' 10" (2.92m x 2.69m)