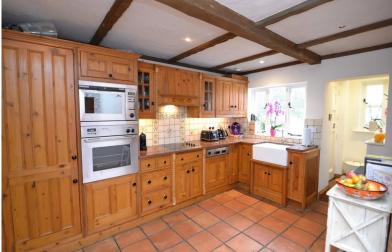

# Blue Moon Cottage

New Road, Letchmore Heath, WD25

- Victorian Cottage
- Quiet Rural Location
- 2 Bedrooms
- Large Family Bathroom
- Living/Dining Room
- Guest Cloakroom/Utility Area
- Country Cottage Garden
- Immaculately Presented

# Guide Price of £599,950



T: 01923 537 111





A charming TWO BEDROOM VICTORIAN COTTAGE located in a quiet close in the picture postcard Hamlet of Letchmore Heath. Immaculately presented and offering generous accommodation, this delightful period property comprises: Porch, spacious living/dining room, fitted kitchen/breakfast room and guest cloakroom/utility area to the ground floor. Upstairs you will find two bedrooms and a large modern family bathroom. The property further benefits externally from a pretty and secluded cottage garden to the rear and