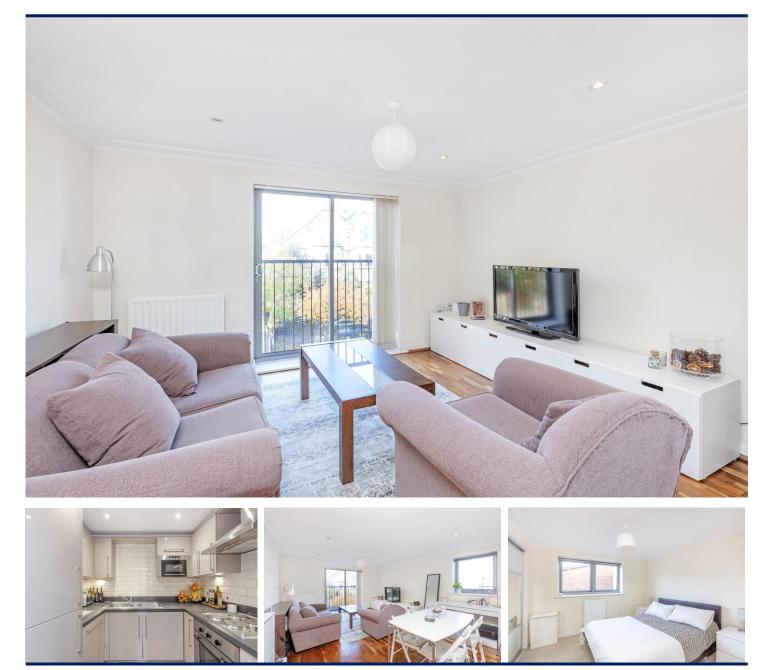

## Keswick Road | SW15 2DL FOR SALE: £399,950

- Second Floor
- Close to East Putney Station
- Double Bedroom

- Bathroom
- Communal Garden
- Integrated Kitchen

## **Description:**

Chartwell Residential are pleased to offer this MODERN purpose built apartment which has been finished to a HIGH STANDARD and comprises one double bedroom with fitted wardrobes, open plan kitchen/reception room and a fully tiled bathroom. Communal GARDEN and bike parking area to the rear. Early bookings are recommended to avoid disappointment.