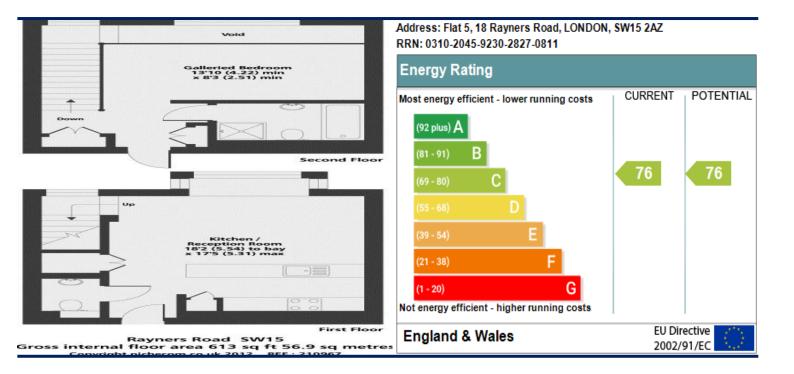

## **Description:**

Superb duplex apartment located within close proximity to East Putney Station (District Line), Putney Mainline (Overground) and Putney High Street. The accommodation comprises secure communal entrance, downstairs W.C, open plan kitchen with integrated fridge freezer and dishwasher, bright and airy reception room with bay window, spacious bedroom with built in wardrobe and a fully tiled bathroom with separate shower cubicle. Further benefits include underground parking, storage cage, underfloor heating, lift and communal gardens.