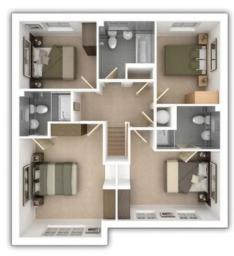

#### FLOOR PLAN:

OFFER PROCEDURE - Before contacting a Building Society, Bank or Solicitor you should make your offer to Sorbys as any delay may result in a sale being agreed with another purchaser, incurring unnecessary costs. Under the Estate Agency Act 1991 you will be required to provide financial information to enable us to verify your position, before we can recommend your offer to the vendor. We will also require proof of identification in accordance with the Money Laundering Regulations.

#### FIRST FLOOR:

#### LANDING

Providing loft hatch, recessed linen cupboard with shelving, plus further airing cupboard containing the pressurised hot water cylinder.

#### **BEDROOM ONE**

15' 1" x 11' 0" (4.6m x 3.35m) This front facing master bedroom has television and telephone points, dehumidifier, built in wardrobes and a radiator. Access is provided to the...

#### **EN-SUITE**

Half tiled and fitted with a white three piece suite, comprising a recessed extra wide shower endosure, dual flush WC and suspended wash hand basin with mixer tap.

#### **GUEST BEDROOM TWO**

12' 0" x 9' 5" (3.66m x 2.87m) Having double window to the front aspect, built in dehumidifier, radiator, recessed cupboard over the bulk head and built in double wardrobe. Access is provided to the...

#### **EN-SUITE**

Half tiled and fitted with a white three piece suite, comprising an extra wide shower endosure, dual flush WC and suspended wash hand basin. There is a tiled floor, radiator and obscure glazed window.

#### **BEDROOM THREE**

10' 3" x 8' 5" (3.12m x 2.57m) A rear facing bedroom with built in wardrobes and a radiator.

#### BEDROOM FOUR

10' 3" x 8' 10" (3.12m x 2.69m) A rear facing bedroom with built in double wardrobe and a radiator.