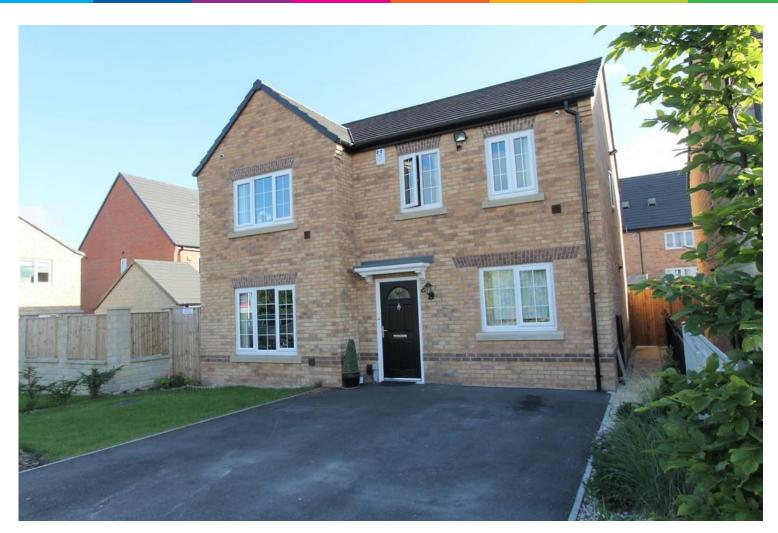

#### **OUTSIDE:**

The property is set back from the road, facing Broadway and is accessed via a private cul-de-sac, leading to the double width driveway.

A path at the side gives access to a full width flagged pathway at the rear, with lawn beyond that is fully enclosed. There is also a large timber garden shed that is available by separate negotiation.

## **Full Description**

Located on the new Taylor Wimpey development off Broadway in Barnsley, this detached four bedroom family home has been significantly upgraded during the build and afterwards by the new owners.

Access is provided via a private road, which leads to a double width driveway. The rear garden is fully enclosed and the property has the additional advantage of the remaining NHBC guarantee.