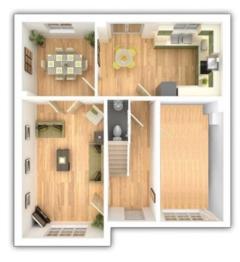

#### FLOOR PLAN:

OFFER PROCEDURE - Before contacting a Building Society, Bank or Solicitor you should make your offer to Sorbys as any delay may result in a sale being agreed with another purchaser, incurring unnecessary costs. Under the Estate Agency Act 1991 you will be required to provide financial information to enable us to verify your position, before we can recommend your offer to the vendor. We will also require proof of identification in accordance with the Money Laundering Regulations.

#### **GROUND FLOOR:**

#### **RECEPTION HALL**

Approached from an upgraded composite entrance door, the hallway has a spindled staircase to the first floor with storage cupboard beneath.

#### CLOAKROOM/WC

Fully tiled and fitted with a dual flush WC and wash hand basin with mixer tap. There is also a radiator.

#### LOUNGE

18' 4" x 10' 9" (5.59m x 3.28m) This front facing reception room has a built in dehumidifier, television point and two radiators. Double doors open to the...

#### **DINING ROOM**

 $9' 10'' \times 9' 8'' (3m \times 2.95m)$  Having French doors leading to the rear garden and a radiator.

#### **BREAKFAST KITCHEN**

16' 9" x 9' 8" (5.11m x 2.95m) Fitted with a range of ivory coloured gloss finish base and wall mounted units, comprising an inset one and half bowl stainless steel sink with mixer tap and cupboard under, plus area of worktop surfaces with tiled splash backs. Integrated appliances include a stainless steel oven with four ring gas hob, washing machine, fridge, freezer and dishwasher. There is also a fitted breakfast bar, rear facing window, radiator and French doors opening to the rear garden.

#### GARAGE CONVERSION

16' 0" x 8' 4" (4.88m x 2.54m) The converted garage is currently used as a large utility. It has a front facing window, plumbing for a washing machine and the wall mounted gas boiler, set into a cupboard. Scope is provided to utilise this space as an additional reception room if required.