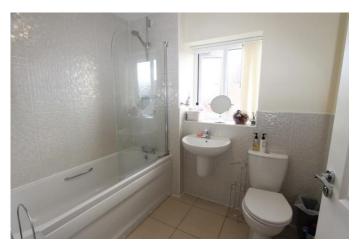

#### FAMILY BATHROOM

Half tiled and fitted with a white three piece suite, comprising a panel bath with mixer tap, shower over and glass screen, dual flush WC and suspended wash hand basin. There is an obscure glazed window, tiled floor and a radiator.