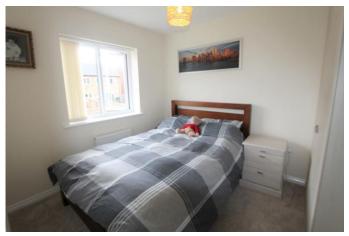

#### **BEDROOM ONE**

15' 1" x 11' 0" (4.6m x 3.35m) This front facing master bedroom has television and telephone points, dehumidifier, built in wardrobes and a radiator. Access is provided to the...

#### **GUEST BEDROOM TWO**

12' 0" x 9' 5" (3.66m x 2.87m) Having double window to the front aspect, built in dehumidifier, radiator, recessed cupboard over the bulk head and built in double wardrobe. Access is provided to the...

#### **BEDROOM THREE**

10' 3" x 8' 5" (3.12m x 2.57m) A rear facing bedroom with built in wardrobes and a radiator.

#### BEDROOM FOUR

10' 3" x 8' 10" (3.12m x 2.69m) A rear facing bedroom with built in double wardrobe and a radiator.