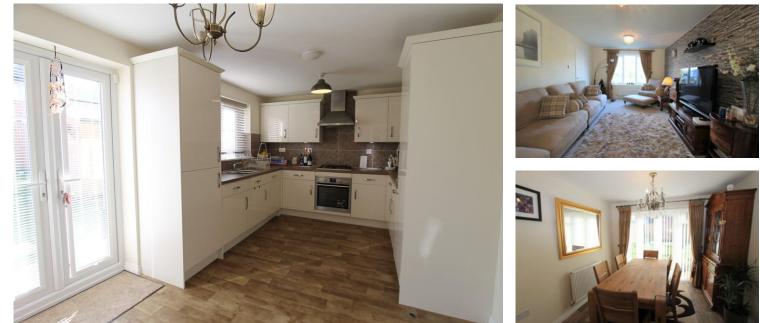

#### **BREAKFAST KITCHEN**

16' 9" x 9' 8" (5.11m x 2.95m) Fitted with a range of ivory coloured gloss finish base and wall mounted units, comprising an inset one and half bowl stainless steel sink with mixer tap and cupboard under, plus area of worktop surfaces with tiled splash backs. Integrated appliances include a stainless steel oven with four ring gas hob, washing machine, fridge, freezer and dishwasher. There is also a fitted breakfast bar, rear facing window, radiator and French doors opening to the rear garden.

#### LOUNGE

18' 4" x 10' 9" (5.59m x 3.28m) This front facing reception room has a built in dehumidifier, television point and two radiators. Double doors open to the...

#### **DINING ROOM**

 $9' 10'' \times 9' 8'' (3m \times 2.95m)$  Having French doors leading to the rear garden and a radiator.