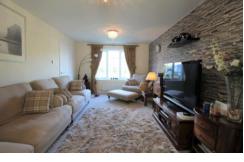

#### LOUNGE

18' 4" x 10' 9" (5.59m x 3.28m) This front facing reception room has a built in dehumidifier, television point and two radiators. Double doors open to the...