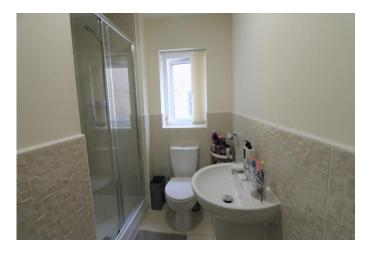

#### **EN-SUITE**

Half tiled and fitted with a white three piece suite, comprising a recessed extra wide shower endosure, dual flush WC and suspended wash hand basin with mixer tap.

#### **EN-SUITE**

Half tiled and fitted with a white three piece suite, comprising an extra wide shower endosure, dual flush WC and suspended wash hand basin. There is a tiled floor, radiator and obscure glazed window.