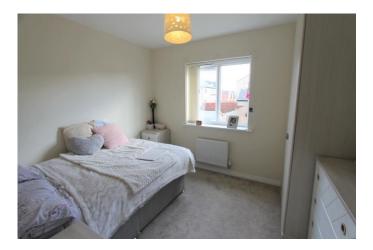

#### **BEDROOM THREE**

10' 3" x 8' 5" (3.12m x 2.57m) A rear facing bedroom with built in wardrobes and a radiator.

#### BEDROOM FOUR

10' 3" x 8' 10" (3.12m x 2.69m) A rear facing bedroom with built in double wardrobe and a radiator.