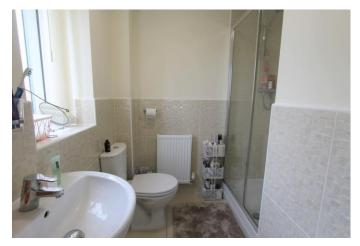

#### FAMILY BATHROOM

Half tiled and fitted with a white three piece suite, comprising a panel bath with mixer tap, shower over and glass screen, dual flush WC and suspended wash hand basin. There is an obscure glazed window, tiled floor and a radiator.