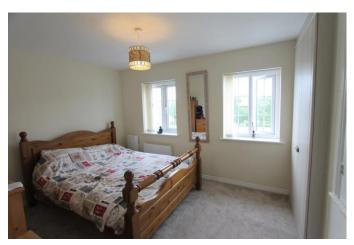

#### **BEDROOM ONE**

15' 1" x 11' 0" (4.6m x 3.35m) This front facing master bedroom has television and telephone points, dehumidifier, built in wardrobes and a radiator. Access is provided to the...

#### **GUEST BEDROOM TWO**

12' 0" x 9' 5" (3.66m x 2.87m) Having double window to the front aspect, built in dehumidifier, radiator, recessed cupboard over the bulk head and built in double wardrobe. Access is provided to the...

#### **BEDROOM THREE**

10' 3" x 8' 5" (3.12m x 2.57m) A rear facing bedroom with built in wardrobes and a radiator.

#### BEDROOM FOUR

10' 3" x 8' 10" (3.12m x 2.69m) A rear facing bedroom with built in double wardrobe and a radiator.