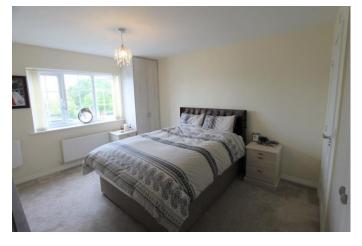

#### **BEDROOM ONE**

15' 1" x 11' 0" (4.6m x 3.35m) This front facing master bedroom has television and telephone points, dehumidifier, built in wardrobes and a radiator. Access is provided to the...