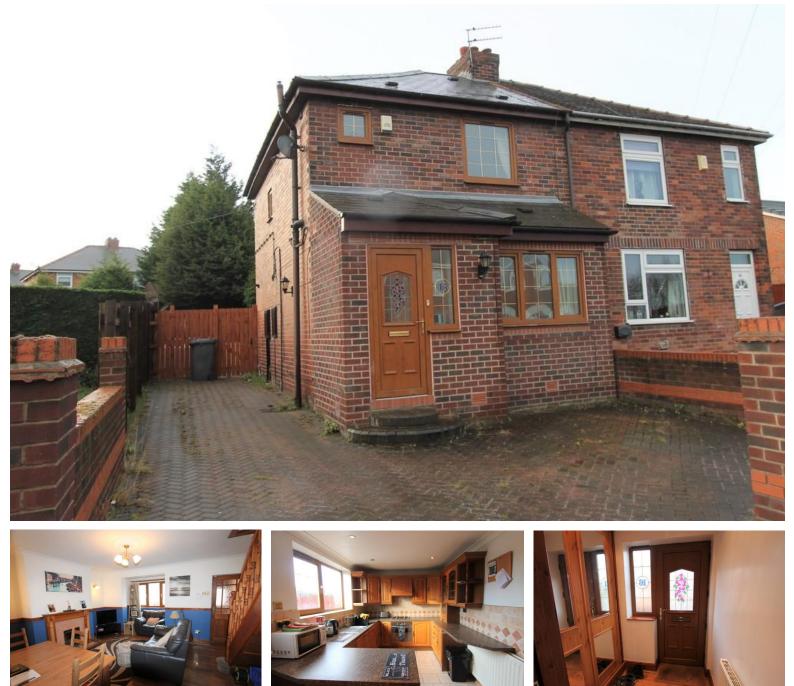

# 16 Claycliffe Avenue Redbrook Barnsley S75 1HJ £109,950

This two bedroom semi-detached house has been extended to the front aspect and benefits from a generous block paved driveway, fully enclosed rear garden and en-suite master bedroom.

Located in a popular residential area, between Barugh Green and Redbrook, the property is on the fringe of open countryside, looking towards Cawthorne. Additional features include gas central heating with combination boiler, golden oak UPVC double glazing and an alarm system. It is also offered to the market with NO CHAIN.

# OUTSIDE

A block paved driveway at the front extends to the side of the house and is bordered by a brick boundary wall. A gated access opens to the rear of the property, where there is a flagged patio with lawn beyond, which is fully enclosed and includes a timber garden shed.