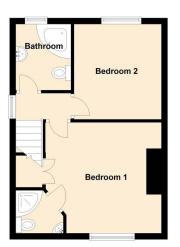

GROUND FLOOR:

#### **ENTRANCE HALL**

This extended hallway has a UPVC entrance door and window, wood laminate flooring, down lighters to the ceiling and built in double cloaks cupboard with sliding, part mirrored door fronts.

#### LOUNGE

15' 6" x 12' 10" (16' 7" into bay) (4.72m x 3.91m) This front facing, bay windowed reception room, features a pine fireplace with marble hearth and back, plus inset living flame gas fire. There is a spindled staircase to the first floor, wood laminate flooring, television point, two wall light points and a radiator.

#### **BREAKFAST KITCHEN**

15' 9" x 8' 6" (4.8m x 2.59m) Fitted with oak finish base and wall mounted units, comprising an inset one and a half bowl stainless steel sink with mixer tap and cupboard under, plus area of worktop surfaces with tiled splash backs. There is an integrated stainless steel oven with four ring gas hob and extractor canopy above, plumbing for a washing machine, coving and down lighters to the ceiling, rear facing window and UPVC rear access door.

#### FIRST FLOOR:

#### LANDING

Providing a loft hatch, radiator and side facing window.

# **BEDROOM ONE**

12' 8" x 11' 3" (max) (3.86m x 3.43m) A front facing master bedroom with coving to the ceiling, a radiator and storage cupboard over the bulk head. Access is provided to the...

# **EN-SUITE**

Fully tiled and fitted with a corner shower enclosure, dual flush WC and corner wash hand basin with mixer tap. There is a chrome to wel ladder radiator, down lighters to the ceiling and obscure glazed window.

**BEDROOM TWO** 

10' 4" x 9' 6" (3.15m x 2.9m) A rear facing bedroom with radiator.

# BATHROOM

Fully tiled, including the floor and fitted with a white three piece suite, comprising a panelled corner bath with electric shower over, low flush WC and wash hand basin. There is an obscure glazed window and chrome to wel ladder radiator.