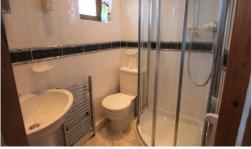

# BATHROOM

Fully tiled, including the floor and fitted with a white three piece suite, comprising a panelled corner bath with electric shower over, low flush WC and wash hand basin. There is an obscure glazed window and chrome to wel ladder radiator.