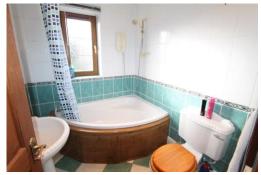

# BATHROOM

Fully tiled, including the floor and fitted with a white three piece suite, comprising a panelled corner bath with electric shower over, low flush WC and wash hand basin. There is an obscure glazed window and chrome to wel ladder radiator.