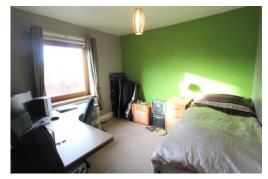

**BEDROOM TWO** 

10' 4" x 9' 6" (3.15m x 2.9m) A rear facing bedroom with radiator.