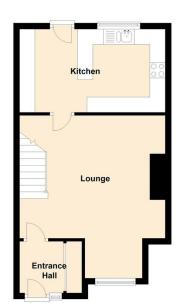

#### **ENTRANCE HALL**

This extended hallway has a UPVC entrance door and window, wood laminate flooring, down lighters to the ceiling and built in double cloaks cupboard with sliding, part mirrored door fronts.

#### LOUNGE

15' 6" x 12' 10" (16' 7" into bay) (4.72m x 3.91m) This front facing, bay windowed reception room, features a pine fireplace with marble hearth and back, plus inset living flame gas fire. There is a spindled staircase to the first floor, wood laminate flooring, television point, two wall light points and a radiator.

#### **BREAKFAST KITCHEN**

15' 9" x 8' 6" (4.8m x 2.59m) Fitted with oak finish base and wall mounted units, comprising an inset one and a half bowl stainless steel sink with mixer tap and cupboard under, plus area of worktop surfaces with tiled splash backs. There is an integrated stainless steel oven with four ring gas hob and extractor canopy above, plumbing for a washing machine, coving and down lighters to the ceiling, rear facing window and UPVC rear access door.