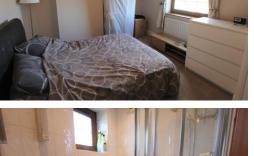

# **BEDROOM ONE**

12' 8" x 11' 3" (max) (3.86m x 3.43m) A front facing master bedroom with coving to the ceiling, a radiator and storage cupboard over the bulk head. Access is provided to the...

# **EN-SUITE**

Fully tiled and fitted with a corner shower enclosure, dual flush WC and corner wash hand basin with mixer tap. There is a chrome to wel ladder radiator, down lighters to the ceiling and obscure glazed window.