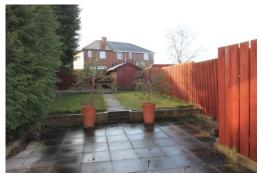

# OUTSIDE

A block paved driveway at the front extends to the side of the house and is bordered by a brick boundary wall. A gated access opens to the rear of the property, where there is a flagged patio with lawn beyond, which is fully enclosed and includes a timber garden shed.