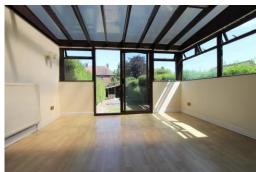

#### CONSERVATORY

12' 6" x 12' 5" (3.81m x 3.78m) This generous additional reception room has a lean-to roof and sliding patio doors leading out to the rear garden. There is wood laminate flooring, two wall light points and a radiator.