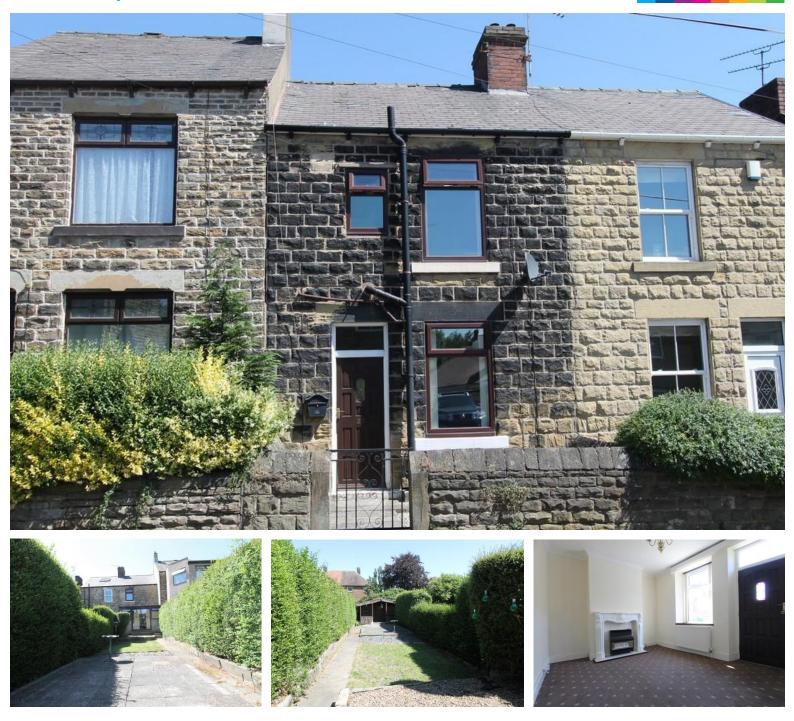

# 27 Grassthorpe Road Gleadless Sheffield S12 2JG £125,000

This stone built, two bedroom mid terrace is offered to the market with NO CHAIN and features a private rear garden and conservatory extension.

The property benefits from gas central heating with combination boiler and UPVC double glazed windows.

Grassthorpe Road enjoys a particularly convenient location, within walking distance of the Supertram stop and various amenities. It offers easy access to Sheffield city centre, Crystal Peaks shopping centre and the M1 motorway network at junction 33.

#### OUTSIDE

There is a gravelled forecourt area to the front of the property, with stone boundary wall. At the rear, a pebbled patio leads off the conservatory, with lawn beyond. At the end of the garden, there is an additional flagged patio and useful timber summer house.