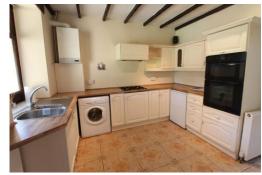

#### **DINING KITCHEN**

10' 7" x 10' 3" (3.23m x 3.12m) Having base and wall mounted units to three walls, comprising an inset one and a half bowl stainless steel sink with mixer tap and cupboard under, plus area of worktop surfaces. There is a built in double oven with four ring gas hob with extractor hood above, plumbing for a washing machine, tiled floor, radiator and rear facing window. A staircase leads to the first floor with access beneath to the cellar, whilst a part glazed hardwood door gives access to the...