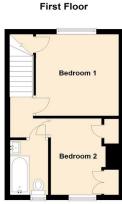

## FIRST FLOOR:

#### LANDING

Providing loft hatch, radiator and leading to the following accommodation.

#### **BEDROOM ONE**

10' 5" x 10' 3" (3.18m x 3.12m) A rear facing bedroom with recessed cupboard and radiator.

#### **BEDROOM TWO**

10' 0" x 7' 1" (3.05m x 2.16m) A front facing bedroom with builtin wardrobes either side of the chimney breast and a radiator.

#### BATHROOM

Half tiled and fitted with a three piece suite, comprising a panel bath with electric shower over and glass screen, low flush WC and vanity wash hand basin with cupboard beneath. There is an obscure glazed window, down lighters to the ceiling and a radiator.