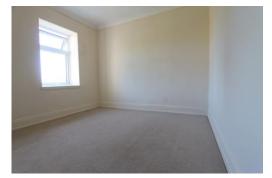

#### **BEDROOM ONE**

10' 5" x 10' 3" (3.18m x 3.12m) A rear facing bedroom with recessed cupboard and radiator.

#### **BEDROOM TWO**

10' 0" x 7' 1" (3.05m x 2.16m) A front facing bedroom with builtin wardrobes either side of the chimney breast and a radiator.