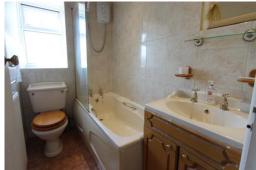

#### BATHROOM

Half tiled and fitted with a three piece suite, comprising a panel bath with electric shower over and glass screen, low flush WC and vanity wash hand basin with cupboard beneath. There is an obscure glazed window, down lighters to the ceiling and a radiator.