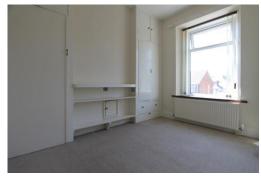

#### **BEDROOM ONE**

10' 5" x 10' 3" (3.18m x 3.12m) A rear facing bedroom with recessed cupboard and radiator.

#### **BEDROOM TWO**

10' 0" x 7' 1" (3.05m x 2.16m) A front facing bedroom with builtin wardrobes either side of the chimney breast and a radiator.