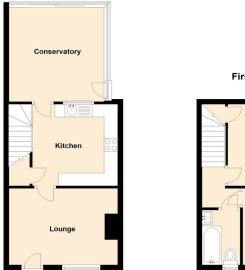

## **GROUND FLOOR:**

# LOUNGE

13' 4" x 10' 0" (4.06m x 3.05m) Approached via a hardwood entrance door, the lounge has a front facing window and features a fireplace incorporating gas fire. There is coving to the ceiling, television and telephone points and a radiator.

#### **DINING KITCHEN**

10' 7" x 10' 3" (3.23m x 3.12m) Having base and wall mounted units to three walls, comprising an inset one and a half bowl stainless steel sink with mixer tap and cupboard under, plus area of worktop surfaces. There is a built in double oven with four ring gas hob with extractor hood above, plumbing for a washing machine, tiled floor, radiator and rear facing window. A staircase leads to the first floor with access beneath to the cellar, whilst a part glazed hardwood door gives access to the...

#### CONSERVATORY

12' 6" x 12' 5" (3.81m x 3.78m) This generous additional reception room has a lean-to roof and sliding patio doors leading out to the rear garden. There is wood laminate flooring, two wall light points and a radiator.