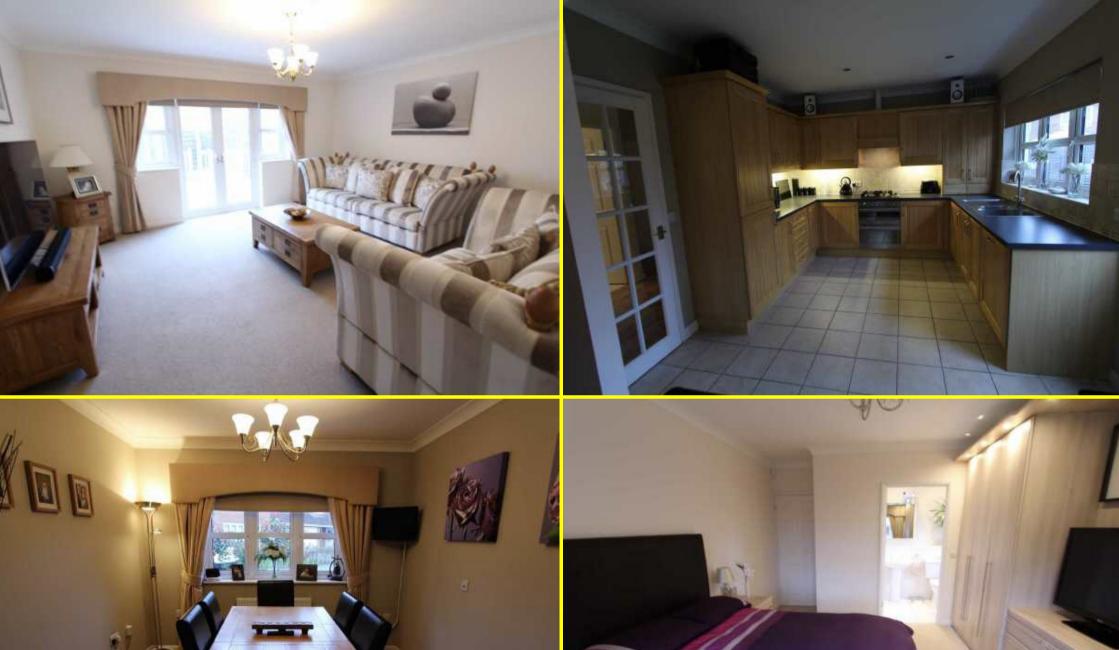

# Kitchen 12'11 x 10'3 (3.94m x 3.12m)

Eve level cupboard and drawers, integrated dish washer, washing machine, fridge freezer, four ring gas hob with extractor fan over, electric oven under, tiled splash back, tiled flooring, door to garden, coving to ceiling, double glazed window to rear, roll edge work surface, down lights, power points

# Diner/Bedroom Three 10'5 x 9'8 $(3.18m \times 2.95m)$

Coving to ceiling, double glazed window to front, tv point, power points, solid oak flooring, telephone

Oak flooring, loft access, light, two radiators, telephone point, coving to

Two radiators, coving to ceiling, telephone point, tv point, double glazed french doors with double glazed window to side

# Bedroom One 17'2 x 9'7 (to wardrobes) (5.23m x 2.92m (to wardrobes))

Double glazed window to rear, tv point, radiator, coving to ceiling, fitted wardrobes, power points

# Bedroom Two 12'0 x 9'8 (to wardrobes) (3.66m x 2.95m (to wardrobes))

Double glazed window to front, radiator, fitted wardrobes, tv point, coving to ceiling