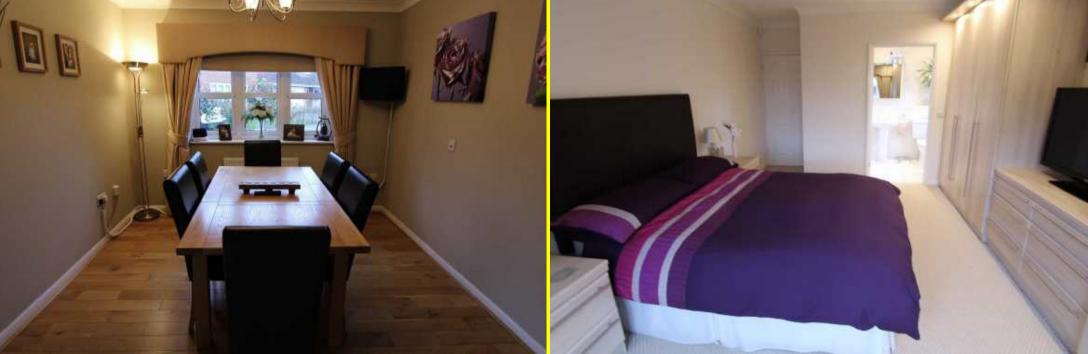

# Diner/Bedroom Three 10'5 x 9'8 $(3.18m \times 2.95m)$

Coving to ceiling, double glazed window to front, tv point, power points, solid oak flooring, telephone

Oak flooring, loft access, light, two radiators, telephone point, coving to

Two radiators, coving to ceiling, telephone point, tv point, double glazed french doors with double glazed window to side

# Bedroom One 17'2 x 9'7 (to wardrobes) (5.23m x 2.92m (to wardrobes))

Double glazed window to rear, tv point, radiator, coving to ceiling, fitted wardrobes, power points