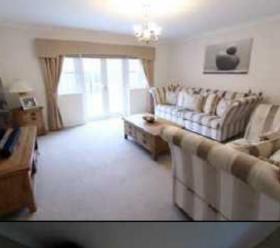

Two radiators, coving to ceiling, telephone point, tv point, double glazed french doors with double glazed window to side