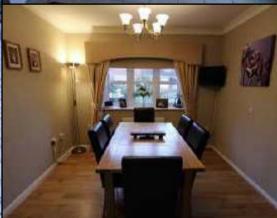

# Diner/Bedroom Three 10'5 x 9'8 $(3.18m \times 2.95m)$

Coving to ceiling, double glazed window to front, tv point, power points, solid oak flooring, telephone

Oak flooring, loft access, light, two radiators, telephone point, coving to