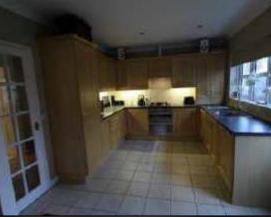

# Kitchen 12'11 x 10'3 (3.94m x 3.12m)

Eve level cupboard and drawers, integrated dish washer, washing machine, fridge freezer, four ring gas hob with extractor fan over, electric oven under, tiled splash back, tiled flooring, door to garden, coving to ceiling, double glazed window to rear, roll edge work surface, down lights, power points