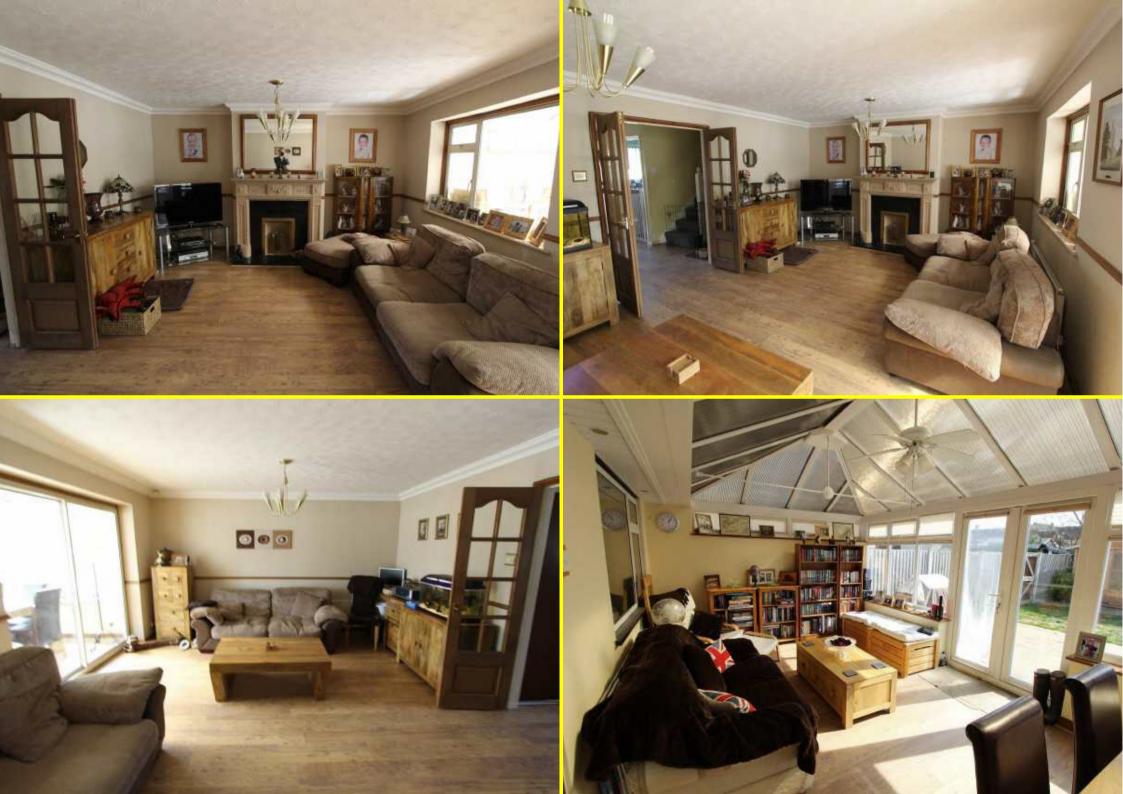

### Lounge 20'1 x 14'8 (6.12m x 4.47m)

Laminate flooring, coving to ceiling, tv point, feature fire place, power points, patio doors to conservatory, telephone point, two radiators

Double glazed throughout, double glazed