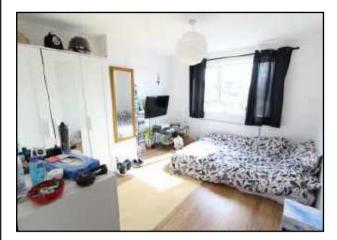

# Bedroom One 12'5 x 10'2 (3.78m x 3.10m)

Double glazed window to rear, tv point, radiator, power points, laminate flooring

RESIDENTIAL SALES LETTINGS & PROPERTY MANAGEMENT

Bedroom Two 10'5 x 9'7 (3.18m x 2.92m) Double glazed window to rear, radiator, power points, tv point