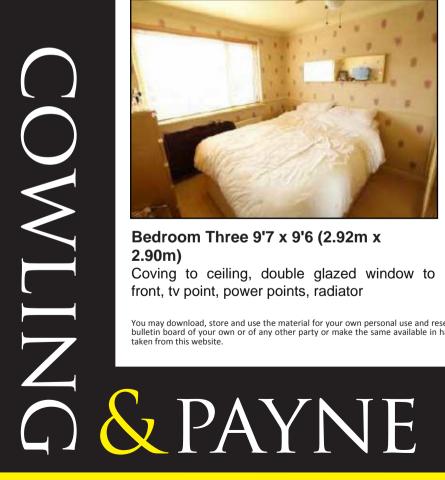

Bedroom Four 9'6 x 10'3 (2.90m x 3.12m)

Built in wardrobe, radiator, double glazed window to front, power points, laminate flooring

Coving to ceiling, double glazed window to

**Bathroom** Double glazed frosted window to side, radiator, low level w/c, wash hand basin, bath with shower over, tiled walls, laminate flooring, coving to ceiling