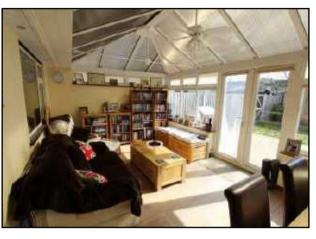

### Lounge 20'1 x 14'8 (6.12m x 4.47m)

Laminate flooring, coving to ceiling, tv point, feature fire place, power points, patio doors to conservatory, telephone point, two radiators

Double glazed throughout, double glazed