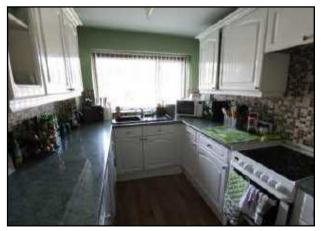

## Kitchen 7'4 x 10'9 (2.24m x 3.28m)

Double glazed window to front, tiled splash back, roll edge work surface, sink and drainer. power points, eye level cupboard and drawers, laminate flooring, radiator, electric oven with extractor fan, place for washer dryer, dish washer and integrated fridge