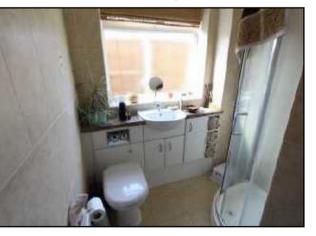

#### Downstairs shower room

Double glazed frosted window to side, wash hand basin with vanity units, low level w/c, shower cubicle, tiled flooring and walls