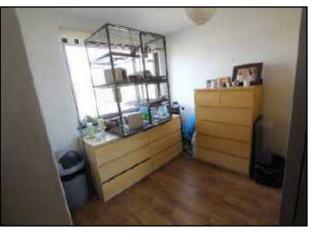

Bedroom Four 9'6 x 10'3 (2.90m x 3.12m)

Built in wardrobe, radiator, double glazed window to front, power points, laminate flooring

Coving to ceiling, double glazed window to

**Bathroom** Double glazed frosted window to side, radiator, low level w/c, wash hand basin, bath with shower over, tiled walls, laminate flooring, coving to ceiling