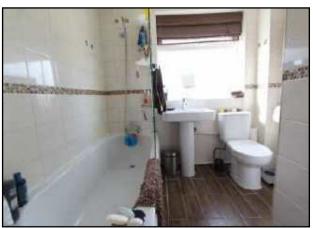

Bedroom Four 9'6 x 10'3 (2.90m x 3.12m)

Built in wardrobe, radiator, double glazed window to front, power points, laminate flooring

Coving to ceiling, double glazed window to

**Bathroom** Double glazed frosted window to side, radiator, low level w/c, wash hand basin, bath with shower over, tiled walls, laminate flooring, coving to ceiling