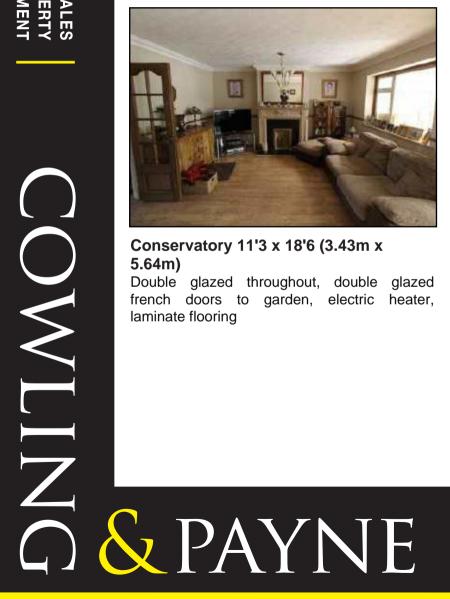

### Lounge 20'1 x 14'8 (6.12m x 4.47m)

Laminate flooring, coving to ceiling, tv point, feature fire place, power points, patio doors to conservatory, telephone point, two radiators

Double glazed throughout, double glazed