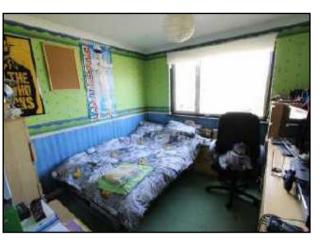

Bedroom Four 9'6 x 10'3 (2.90m x 3.12m)

Built in wardrobe, radiator, double glazed window to front, power points, laminate flooring

Coving to ceiling, double glazed window to

**Bathroom** Double glazed frosted window to side, radiator, low level w/c, wash hand basin, bath with shower over, tiled walls, laminate flooring, coving to ceiling