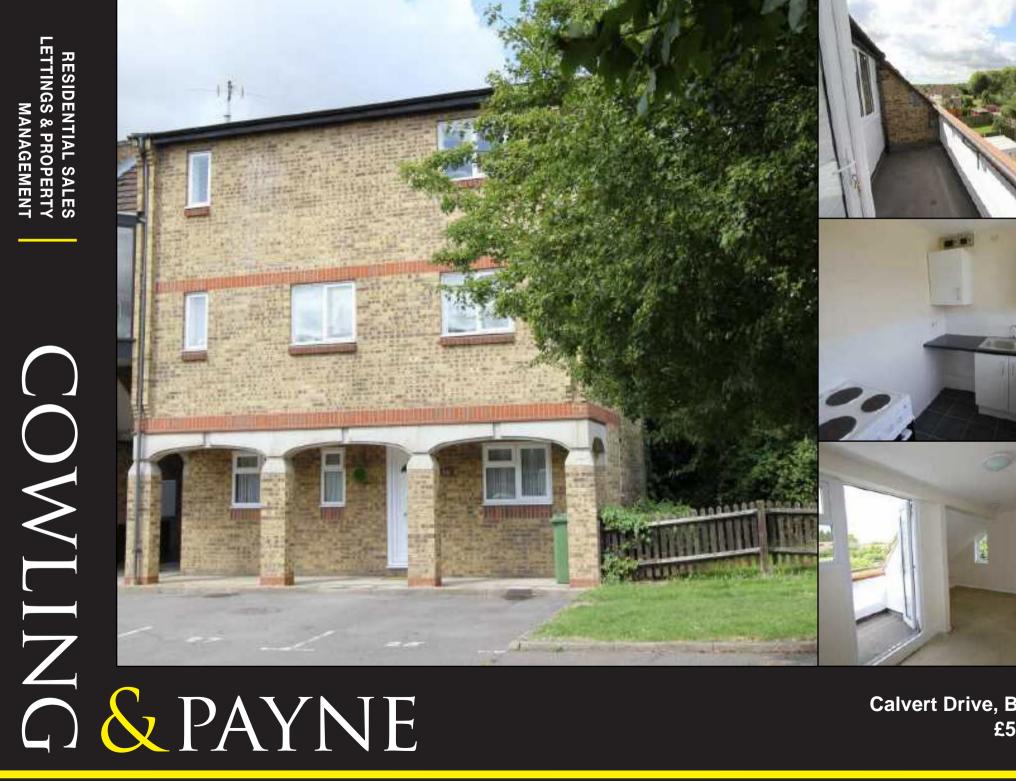

**Calvert Drive, Basildon** £550 PCM

Cowling & Payne are pleased to offer this newly decorated & re-furbished one bedroom top floor apartment. Features include newly fitted kitchen, white modern bathroom with shower, new decoration, new living room carpet, new tiled floor in hallway, lounge/dining room with french doors leading to balcony area, allocated parking, available now.

Lounge

**Kitchen** 

**Bedroom** 

**Bathroom** 

**Balcony** 