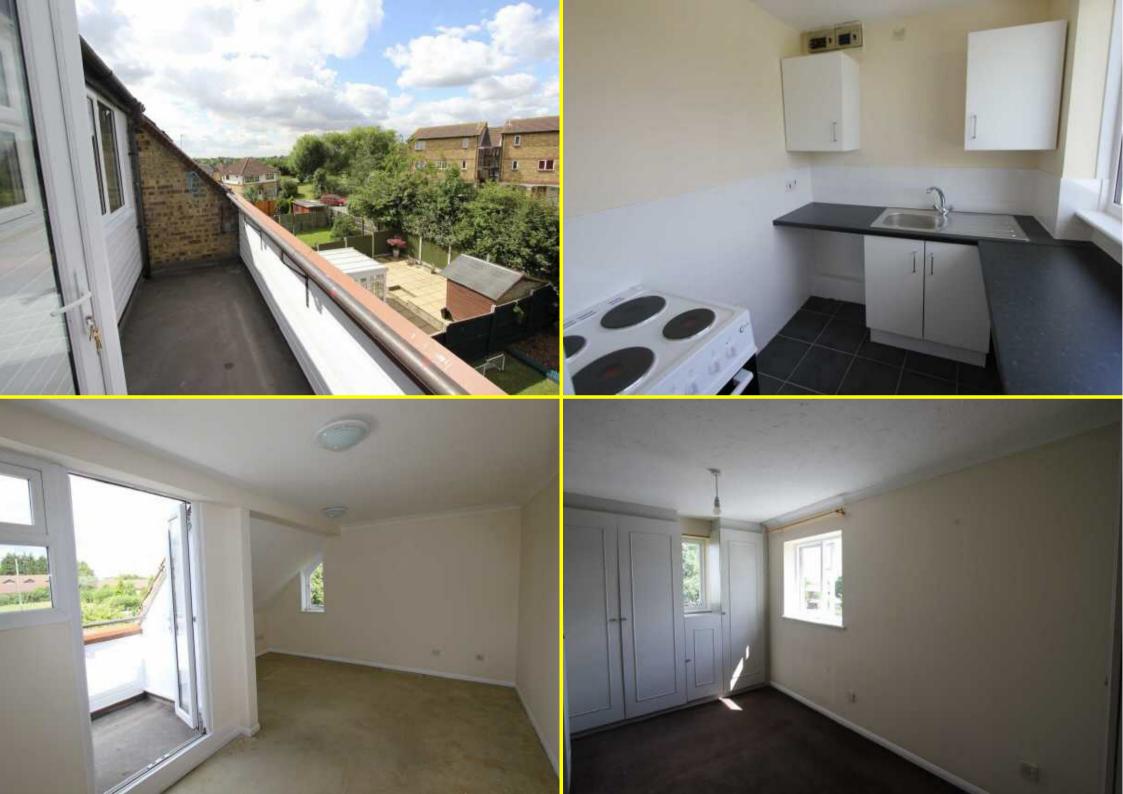

**Calvert Drive, Basildon** £550 PCM

Cowling & Payne are pleased to offer this newly decorated & re-furbished one bedroom top floor apartment. Features include newly fitted kitchen, white modern bathroom with shower, new decoration, new living room carpet, new tiled floor in hallway, lounge/dining room with french doors leading to balcony area, allocated parking, available now.

Lounge

**Kitchen** 

**Bedroom** 

**Bathroom** 

**Balcony** 