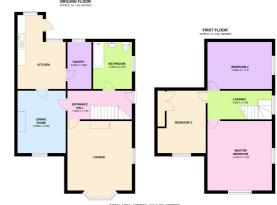

#### **Entrance Hall**

A glazed door opens into the entrance hall, with stairs to the first floor accommodation and an under stairs cupboard.

Lounge 15'11 x 13'6" (4.85m x 4.11m) Having a front facing bay window, side facing window and an open fire.

Dining Room 13'0" x 10'5" (3.96m x 3.18m)

With a window to the front and an open fire.

### Kitchen 10'1" x 9'5" by 5'7" x 5'3" (3.07m x 2.87m by 1.70m x 1.60m)

Having a sink unit, two rear facing windows, side rear access door, oil fired boiler and access into the:

#### Pantry

With a rear facing window.

#### Bathroom 9'11" x 8'1" (3.02m x 2.46m)

Comprising of a three piece suite, with a cast iron bath, low flush WC, wash hand basin, tiling to the walls and a side facing window.

#### Landing

Having a side facing window and access to the bedrooms.

## Master Bedroom 13'11" x 12'11" (4.24m x 3.94m)

With a cast iron fireplace, front facing and side facing window.

Bedroom Two 13'0" x 10'0" (3.96m x 3.05m) Having a side facing window.

### Bedroom Three 13'1" x 10'5" max (3.99m x 3.18m max)

With a front facing window, fitted cupboard housing the hot water cylinder.