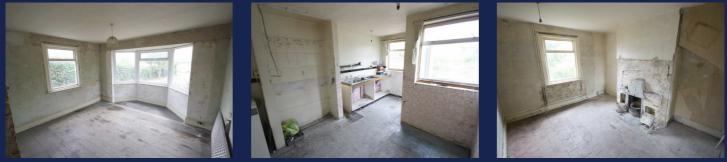

#### **Entrance Hall**

A glazed door opens into the entrance hall, with stairs to the first floor accommodation and an under stairs cupboard.

Lounge 15'11 x 13'6" (4.85m x 4.11m) Having a front facing bay window, side facing window and an open fire.

### Kitchen 10'1" x 9'5" by 5'7" x 5'3" (3.07m x 2.87m by 1.70m x 1.60m)

Having a sink unit, two rear facing windows, side rear access door, oil fired boiler and access into the:

#### Bathroom 9'11" x 8'1" (3.02m x 2.46m)

Comprising of a three piece suite, with a cast iron bath, low flush WC, wash hand basin, tiling to the walls and a side facing window.