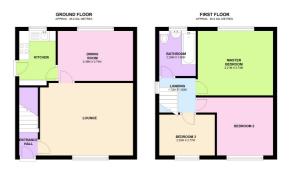

#### **Entrance Hall**

The UPVC entrance door opens into the entrance hall, with stairs to the first floor accommodation and a radiator.

#### Lounge 13'9" x 11'10" (4.19m x 3.61m)

Having a front facing window, radiator and access into the:

#### **Dining Room 12'4" x 8'11" (3.76m x 2.72m)** With a rear facing window, useful storage

cupboard, radiator and access into the:

#### Kitchen 8'11" x 5'11" (2.72m x 1.80m)

Having a range of fitted wall and base units, worktops and tiled splash backs over, oven, hob and extractor fan, stainless steel sink and drainer, rear facing window, side access door, radiator and gas fired boiler.

#### **First Floor Landing**

With a side facing window, loft access point and doors into the:

## Master Bedroom 12'4" x 11'7" (3.76m x 3.53m)

Having a rear facing window, radiator and

#### airing cupboard.

**Bedroom Two 9'6" x 8'0" (2.90m x 2.44m)** With a front facing window and a radiator.

**Bedroom Three 10'5" x 6'8" (3.18m x 2.03m)** Having a front facing window and a radiator.

#### Bathroom

Comprising of a three piece suite which incorporates a panel bath and electric shower over, low flush WC, pedestal wash hand basin, tiled walls, chrome towel rail and a rear facing window.

#### Outside

The front of the property provides a gravel parking area enclosed by fencing to the perimeter, side pathway to the rear garden which is again laid to gravel and enclosed by

TOTAL AREA: APPROX. 70.1 SQ. METRES