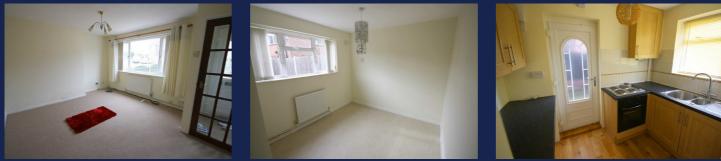

#### Lounge 13'9" x 11'10" (4.19m x 3.61m)

Having a front facing window, radiator and access into the:

#### **Dining Room 12'4" x 8'11" (3.76m x 2.72m)** With a rear facing window, useful storage

cupboard, radiator and access into the:

#### Kitchen 8'11" x 5'11" (2.72m x 1.80m)

Having a range of fitted wall and base units, worktops and tiled splash backs over, oven, hob and extractor fan, stainless steel sink and drainer, rear facing window, side access door, radiator and gas fired boiler.