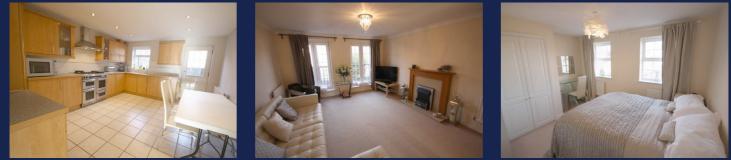

#### Dining Kitchen 15'5" x 12'4" (4.70m x 3.76m)

This well appointed room offers a range of fitted wall and base units, worktops and tiled splash backs over, fitted dishwasher, washing machine, fridge and freezer, range cooker with extractor hood over, down lights, tiled flooring, radiator, rear facing window and door to the rear garden.

#### Lounge 15'5" x 12'5" (4.70m x 3.78m)

Having two sets of french doors to the rear that open up to a Juliet balcony, electric fire set into a marble fireplace with a contemporary wooden surround, two radiators and coving to the ceiling.

#### Master Bedroom 12'4" x 10'7" (3.76m x 3.23m)

With a range of fitted wardrobes, two rear facing windows and a radiator.