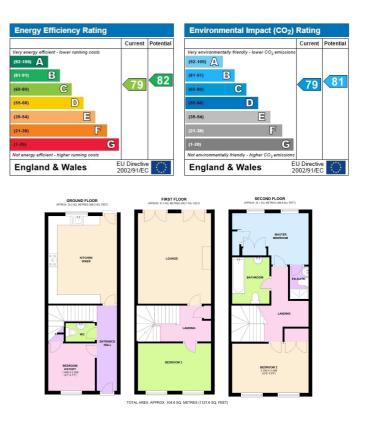

# 0 1 7 7 7 7 0 8 7 0 0

- FLEXIBLE LAYOUT
- MOMENTS FROM TOWN
- GARAGE & PARKING

- 4 BED & 2 BATH
- MODERN DECOR
- EPC RATING: C

FIVE STAR PROPERTY £140,000 www.fivestar-property.co.uk

#### Description

4 BEDROOMS - 2 BATHROOMS - DINING KITCHEN -LOUNGE - GARDEN - GARAGE & DRIVEWAY -CENTRAL LOCATION FOR AMENITIES - MODERN PRESENTATION THROUGHOUT - NO UPWARD CHAIN - WELL APPOINTED ACCOMMODATION OVER 3 FLOORS - VIEWING ADVISED - TO VIEW CALL FIVE STAR PROPERTY 01777 708700.

#### **Entrance Hall**

The glazed composite door opens into the entrance hallway, with a tiled floor, radiator, coving and stairs rising to the first floor accommodation.

#### Bedroom 4/Study 8'2" x 8'2" (2.49m x 2.49m)

Having a window to the front, useful built in cupboard and a radiator.

#### Cloakroom

Comprising of a two piece suite incorporating a low flush WC, wash hand basin, tiled flooring and splash backs, radiator and extractor fan.

#### Dining Kitchen 15'5" x 12'4" (4.70m x 3.76m)

This well appointed room offers a range of fitted wall and base units, worktops and tiled splash backs over, fitted dishwasher, washing machine, fridge and freezer, range cooker with extractor hood over, down lights, tiled flooring, radiator, rear facing window and door to the rear garden.

#### First Floor Landing

Providing access to the first floor accommodation, airing cupboard and stairs to the second floor accommodation.

#### Lounge 15'5" x 12'5" (4.70m x 3.78m)

Having two sets of french doors to the rear that open up to a Juliet balcony, electric fire set into a marble fireplace with a contemporary wooden surround, two radiators and coving to the ceiling.

#### Bedroom Three 12'4" x 8'9" (3.76m x 2.67m)

With two front facing windows, fitted wardrobe and two radiators.

#### Second Floor Landing

Having access to the principle second floor accommodation and a radiator.

#### Master Bedroom 12'4" x 10'7" (3.76m x 3.23m)

With a range of fitted wardrobes, two rear facing windows and a radiator.

#### En Suite

Comprising of a three piece suite which includes an enclosed shower cubicle with mains fed shower, low flush WC, pedestal wash hand basin, tiled splash backs, down lights, extractor and a radiator.

#### Bedroom Two

Having two rear facing windows, built in cupboard and a radiator.

#### Bathroom

Comprising of a three piece suite which incorporates a panel bath with shower over, low flush WC, pedestal wash hand basin, tiled splash backs, extractor fan, down lights and a radiator.