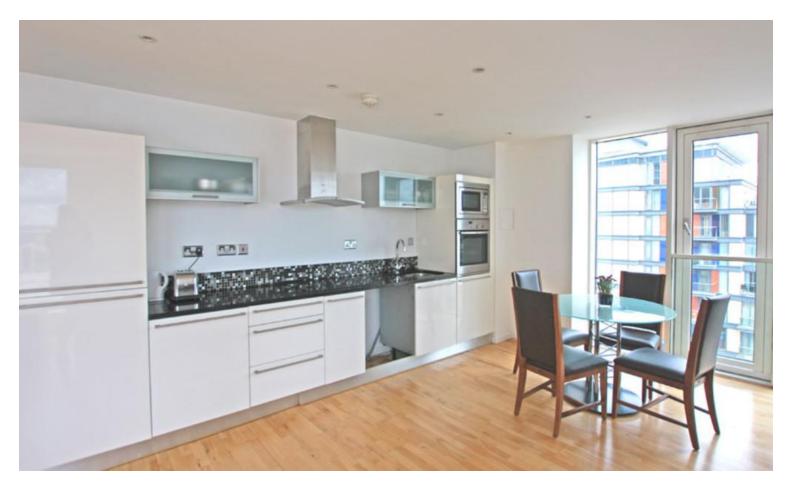

Open plan kitchen with integrated Neff Appliances and granite worktops.

Master bedroom - with floor-to-ceiling windows - and access to the semi-circle Terrace with breathtaking views.