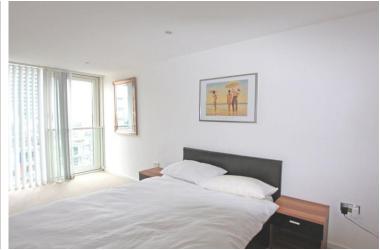

Open plan kitchen with integrated Neff Appliances and granite worktops.

Master bedroom - with floor-to-ceiling windows - and access to the semi-circle Terrace with breathtaking views.