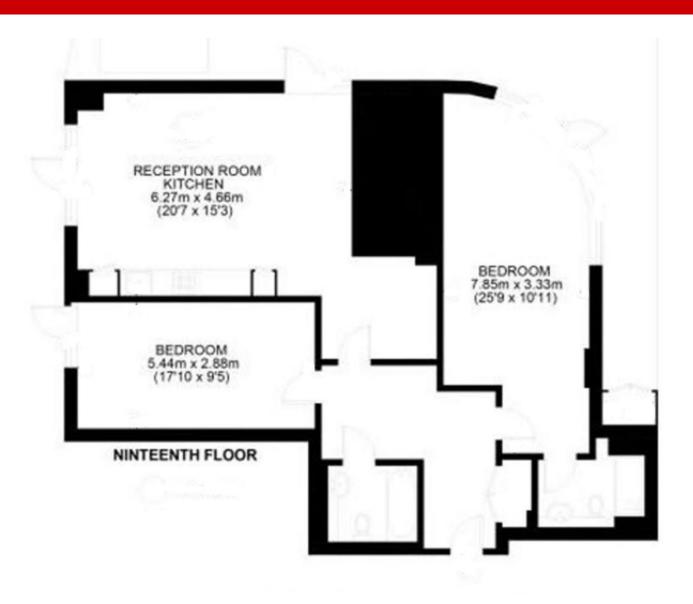

# £3,787 pcm

- Available Now
- Two Double Bedroom Apartment
- Two Bathroom
- Panoramic Views Of The River
- Floor-To-Ceiling
  Windows

T: 020 7791 9830 E: admin@riverhabitat.co.uk W: www.riverhabitat.co.uk