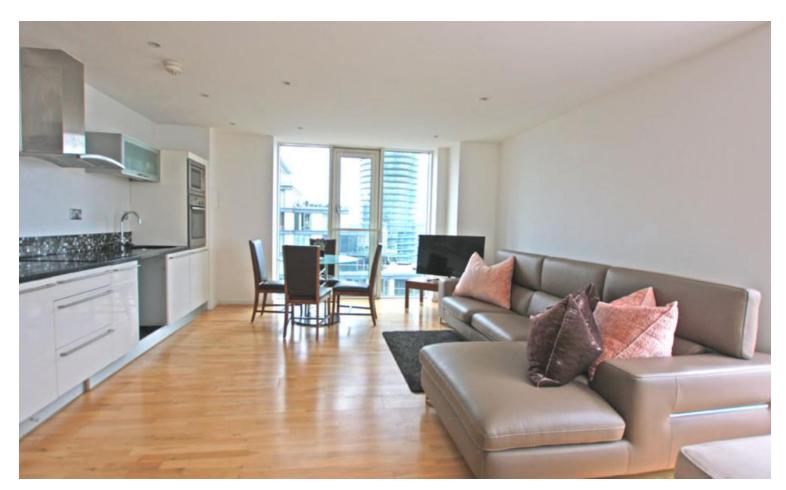

Open plan kitchen with integrated Neff Appliances and granite worktops.

Master bedroom - with floor-to-ceiling windows - and access to the semi-circle Terrace with breathtaking views.