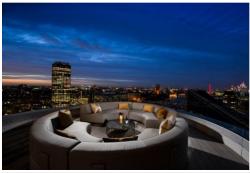

Skyline Club lounge terrace

Screening Room (Dumont)

Ten-pin bowling (Dumont)

Billiards Room (Dumont)

## **Property Description**

Located on the South Bank of the River Thames at Albert Embankment.

Gym Pool & Vitality Rooms (Base Level)
Skyline Club lounge terrace
Screening Room (Dumont)
Ten-pin bowling (Dumont)
Billiards Room (Dumont)