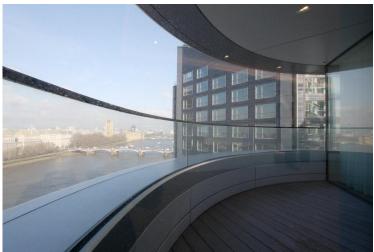

## The Corniche Building, Tower 2

Sizable apartment within The Comiche collection with clear Westminister views over the River Thames from the 13th Floor: Luxury en suite bathrooms and guest bathroom: Open plan reception room/kitchen: Two balconies: Reception/Concierge: Secure parking Gym, Pool & Vitality Rooms (Base Level)

## £5,999 pcm

- Tower Two Level 13
- Balconies EAST and WEST
- Clear Westminister river views
- EPC rating B
- Three Bathrooms (Two En suites)

T: 020 7791 9830 E: admin@riverhabitat.co.uk W: www.riverhabitat.co.uk

## **Property Description**

Located on the South Bank of the River Thames at Albert Embankment.

Gym Pool & Vitality Rooms (Base Level)
Skyline Club lounge terrace
Screening Room (Dumont)
Ten-pin bowling (Dumont)
Billiards Room (Dumont)