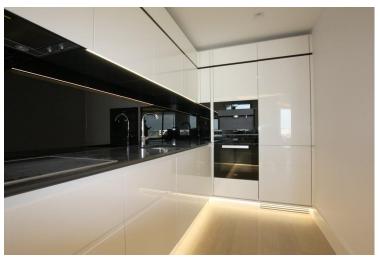

## The Corniche Building, Tower 2

Sizable apartment within The Comiche collection with clear Westminister views over the River Thames from the 13th Floor: Luxury en suite bathrooms and guest bathroom: Open plan reception room/kitchen: Two balconies: Reception/Concierge: Secure parking Gym, Pool & Vitality Rooms (Base Level)

## **Property Description**

Located on the South Bank of the River Thames at Albert Embankment.

Gym Pool & Vitality Rooms (Base Level)
Skyline Club lounge terrace
Screening Room (Dumont)
Ten-pin bowling (Dumont)
Billiards Room (Dumont)