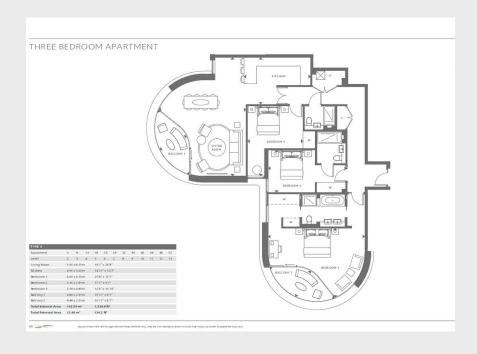

## The Corniche Building, Tower 2

Sizable apartment within The Comiche collection with clear Westminister views over the River Thames from the 13th Floor: Luxury en suite bathrooms and guest bathroom: Open plan reception room/kitchen: Two balconies: Reception/Concierge: Secure parking Gym, Pool & Vitality Rooms (Base Level)

## £5,999 pcm

- Tower Two Level 13
- Balconies EAST and WEST
- Clear Westminister river views
- EPC rating B
- Three Bathrooms (Two En suites)

T: 020 7791 9830 E: admin@riverhabitat.co.uk W: www.riverhabitat.co.uk