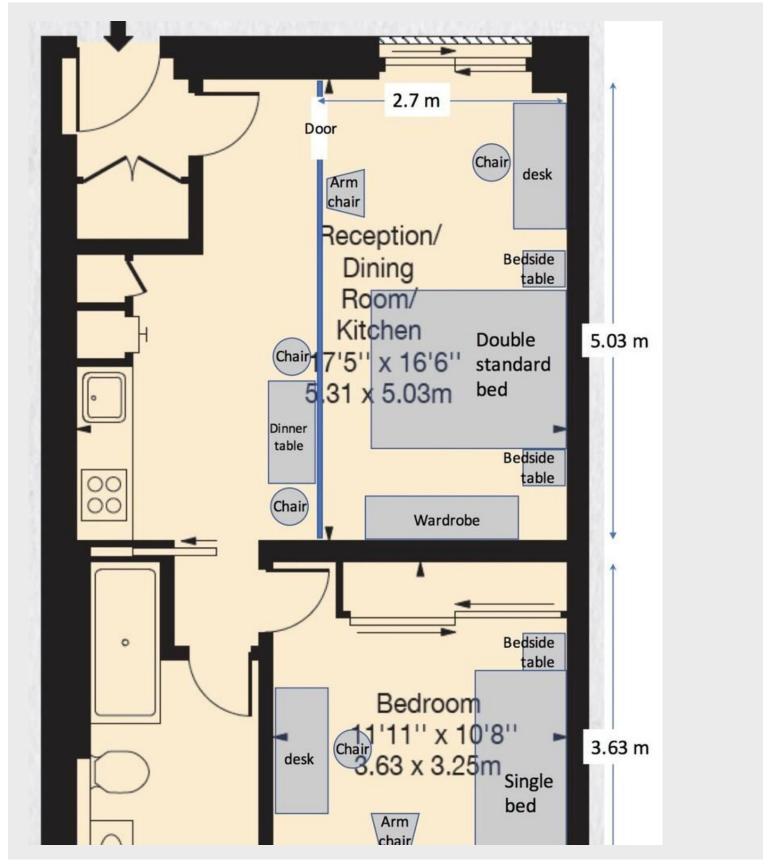

## Richmond Buildings, Soho, W1D 3HF

\*\*\*FLAT SHARE\*\*\* \*\*\* 3 Month Rent Term \*\*\* Perfect for someone (Professional or Student) wanting a center of London location a minutes walk from Soho Square and Oxford Street.

## £1,733 pcm

- Flat Share
- Available 18<sup>th</sup> June,
   2018
- Short walk from Soho Square and Oxford Street.
- Lovely New build Apartment

T: 020 7791 9830 E: admin@riverhabitat.co.uk W: www.riverhabitat.co.uk