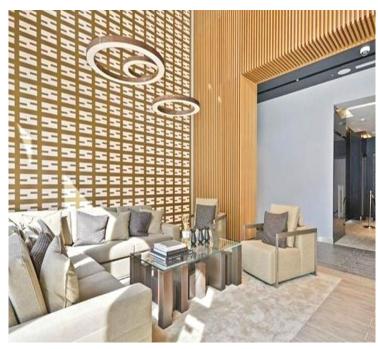

### **Property Description**

Luxurious one double bedroom apartment situated on the 6th floor at Pinnacle Apartments. The property has a large open plan living space, modern kitchen with integrated appliances, floor to celling windows, large double bedroom with built in wardrobe, modern bathroom with tile finish. The property is spacious with plenty of light. Residents of Pinnacle Apartments can enjoy exclusive residents only gymnasium, lounge and café. Pinnacle Apartments also benefits of 24 hour concierge services. The property is located 5-10min's walking distance to West Croydon Overground Station, the local Shopping Centre and the local restaurant.