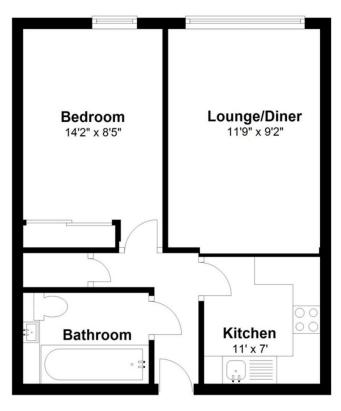

ation, the local Shopping Centre and the local restaurant.

West Croydon is a National Rail station, a Tramlink stop and a London Buses hub, serving as a transport interchange between the three systems. It is in the London Borough of Croydon and Travel card Zone 5. The main entrance is on London Road, a short distance from the main shopping area. Trains run to London Victoria, London Bridge, Highbury & Islington, and Sutton and from there to west Surrey and West Sussex.

West Croydon has all the ingredients of being a fantastic place. Its excellent transport infrastructure, established rich mix of uses, built heritage and diverse local community - along with its adjacency to the commercial heart of central Croydon - all add up to a development area with great potential.





















Total area: approx. 319.8 sq. feet Saffron Central Square



#### 655 Commercial Road, London, E14 7LW

#### Disclaimer

River Habitat, their clients and any joint agents give notice that: 1. They have no authority to make or give any representations or warranties in relation to the property. These particulars do not form any part of an offer or contract and must not be relied upon as statements or representations of fact. 2. Any areas, measurements or distances are approximate. The text, photographs and plans are for guidance only and are not necessarily a complete representation of the property. Photographs are taken using a wide angle lens camera. 3. It should not be assumed that the property has all necessary planning, building regulations or other consents and River Habitat have not