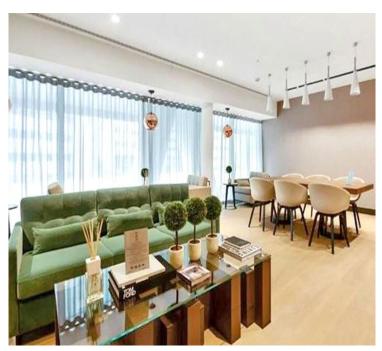

### **Property Description**

Luxurious one double bedroom apartment situated on the 6th floor at Pinnacle Apartments. The property has a large open plan living space, modern kitchen with integrated appliances, floor to celling windows, large double bedroom with built in wardrobe, modern bathroom with tile finish. The property is spacious with plenty of light. Residents of Pinnacle Apartments can enjoy exclusive residents only gymnasium, lounge and café. Pinnacle Apartments also benefits of 24 hour concierge services. The property is located 5-10min's walking distance to West Croydon Overground Station, the local Shopping Centre and the local restaurant.