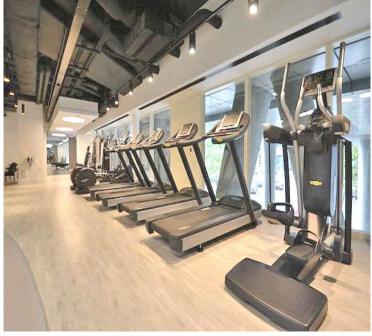

### **Property Description**

Luxurious one double bedroom apartment situated on the 6th floor at Pinnacle Apartments. The property has a large open plan living space, modern kitchen with integrated appliances, floor to celling windows, large double bedroom with built in wardrobe, modern bathroom with tile finish. The property is spacious with plenty of light. Residents of Pinnacle Apartments can enjoy exclusive residents only gymnasium, lounge and café. Pinnacle Apartments also benefits of 24 hour concierge services. The property is located 5-10min's walking distance to West Croydon Overground Station, the local Shopping Centre and the local restaurant.