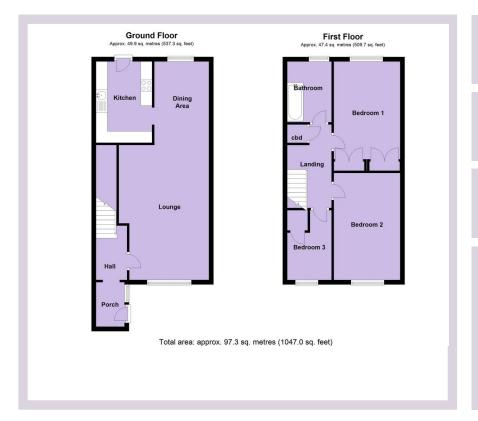

PRICE: £185,000

ENTRANCE: PORCH:

HALL:

LOUNGE: 19' 3" x 11' 6" (5.89m x 3.51m) DINER: 11' 7" x 7' 10" (3.54m x 2.41m)

KITCHEN: 11' 2" x 8' 0" (3.41m x 2.46m) Basic range of wall and base units with roll edge work surfaces over and tiled splashbacks. Stainless steel sink unit, built in oven and hob and space for washing machine. Window to the side and door to the rear.

LANDING:

BEDROOM 1: 13' 5" x 9' 7" (4.09m x 2.94m) (to

wardrobe fronts).

BEDROOM 2: 15' 3" x 9' 7" (4.65m x 2.94m) BEDROOM 3: 10' 0" x 6' 6" (3.05m x 1.99m) BATHROOM: 8' 8" x 6' 5" (2.65m x 1.96m)

OUTSIDE: Sloping front garden area with steps leading up to the front of the property. A pathway to the side leads to the rear. To the rear is a small patio area leading up to parking.

GAR AGE: Single garage with up and over door located to the rear of the property..

EPC Rating - D
Council Tax Band - C

Viewing Arrangements: Contact Moving On 01752 340666

For more information on this property please visit our website