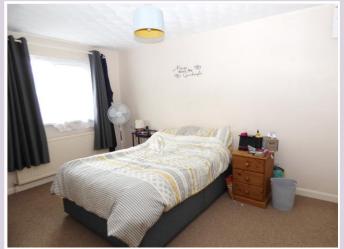

LANDING:

BEDROOM 1: 13' 5" x 9' 7" (4.09m x 2.94m) (to

wardrobe fronts).

BEDROOM 2: 15' 3" x 9' 7" (4.65m x 2.94m) BEDROOM 3: 10' 0" x 6' 6" (3.05m x 1.99m) BATHROOM: 8' 8" x 6' 5" (2.65m x 1.96m)

OUTSIDE: Sloping front garden area with steps leading up to the front of the property. A pathway to the side leads to the rear. To the rear is a small patio area leading up to parking.