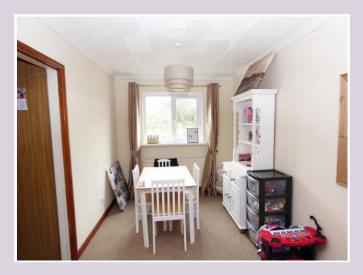

PRICE: £185,000

ENTRANCE: PORCH:

HALL:

LOUNGE: 19' 3" x 11' 6" (5.89m x 3.51m) DINER: 11' 7" x 7' 10" (3.54m x 2.41m)

KITCHEN: 11' 2" x 8' 0" (3.41m x 2.46m) Basic range of wall and base units with roll edge work surfaces over and tiled splashbacks. Stainless steel sink unit, built in oven and hob and space for washing machine. Window to the side and door to the rear.