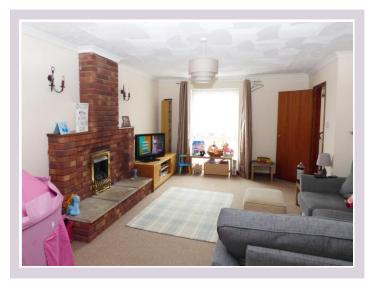

PRICE: £185,000

ENTRANCE: PORCH:

HALL:

LOUNGE: 19' 3" x 11' 6" (5.89m x 3.51m) DINER: 11' 7" x 7' 10" (3.54m x 2.41m)

KITCHEN: 11' 2" x 8' 0" (3.41m x 2.46m) Basic range of wall and base units with roll edge work surfaces over and tiled splashbacks. Stainless steel sink unit, built in oven and hob and space for washing machine. Window to the side and door to the rear.