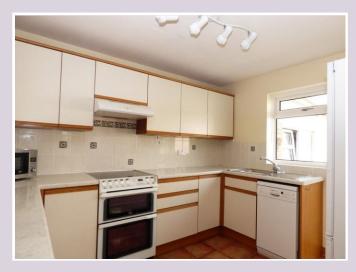

## ENTRANCE: HALLWAY:

ALLVVAY:

BEDROOM 1: 11' 10" x 10' 5" (3.61m x 3.18m) BEDROOM 2: 11' 8" x 11' 10" (3.57m x 3.61m) BATHROOM:

KITCHEN: 10' 5" x 8' 11" (3.2m x 2.72m) Range of base and wall mounted units. Stainless steel single drainer sink unit. Window and door to the side and serving hatch to the dining room. BEDROOM 3: 8' 7" x 8' 1" (2.63m x 2.48m) CLOAKROOM: DINING ROOM: 9' 5" x 8' 8" (2.89m x 2.65m) LOUNGE: 15' 1" x 13' 6" (4.6m x 4.12m) CONSERVATOR Y: 10' 5" x 8' 2" (3.2m x 2.49m) STORE: Previously the garage.