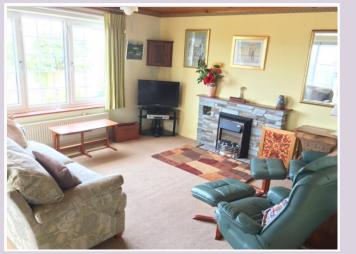

## ENTRANCE: HALLWAY:

ALLVVAY:

BEDROOM 1: 11' 10" x 10' 5" (3.61m x 3.18m) BEDROOM 2: 11' 8" x 11' 10" (3.57m x 3.61m) BATHROOM:

KITCHEN: 10' 5" x 8' 11" (3.2m x 2.72m) Range of base and wall mounted units. Stainless steel single drainer sink unit. Window and door to the side and serving hatch to the dining room. BEDROOM 3: 8' 7" x 8' 1" (2.63m x 2.48m) CLOAKROOM: DINING ROOM: 9' 5" x 8' 8" (2.89m x 2.65m) LOUNGE: 15' 1" x 13' 6" (4.6m x 4.12m) CONSERVATOR Y: 10' 5" x 8' 2" (3.2m x 2.49m) STORE: Previously the garage.