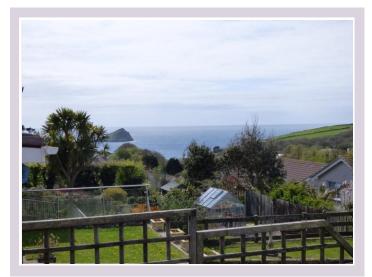

## **Property Description**

Located within the popular village of Wembury on the outskirts of Plymouth, is this detached bungalow with sea views towards the Mewstone. The property comprises of 3 bedrooms, lounge, dining room, conservatory, kitchen and bathroom and benefits from having double glazing, gas central heating, low maintenance gardens and driveway parking.

OUTSIDE: The front garden is a mixture of gravelled areas and plant beds. A pathway leads around the property to the rear. The rear garden there are sea views towards the Mewstone and beyond. The gardens to the rear of the property comprises of a raised patio area adjacent to the conservatory and a mixture of various gravelled pathways, plant beds and an area suitable for vegetables. The gardens are fenced and there is a timber built shed.