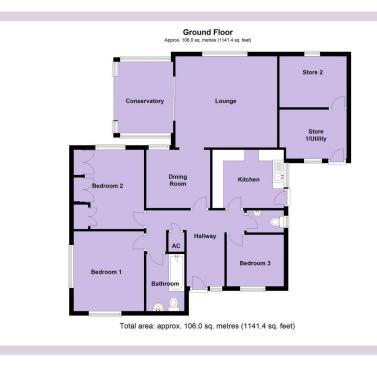

## ENTRANCE: HALLWAY:

ALLVVAY:

BEDROOM 1: 11' 10" x 10' 5" (3.61m x 3.18m) BEDROOM 2: 11' 8" x 11' 10" (3.57m x 3.61m) BATHROOM:

KITCHEN: 10' 5" x 8' 11" (3.2m x 2.72m) Range of base and wall mounted units. Stainless steel single drainer sink unit. Window and door to the side and serving hatch to the dining room. BEDROOM 3: 8' 7" x 8' 1" (2.63m x 2.48m) CLOAKROOM: DINING ROOM: 9' 5" x 8' 8" (2.89m x 2.65m) LOUNGE: 15' 1" x 13' 6" (4.6m x 4.12m) CONSERVATOR Y: 10' 5" x 8' 2" (3.2m x 2.49m) STORE: Previously the garage.