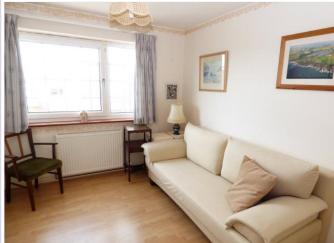

## ENTRANCE: HALLWAY:

ALLVVAY:

BEDROOM 1: 11' 10" x 10' 5" (3.61m x 3.18m) BEDROOM 2: 11' 8" x 11' 10" (3.57m x 3.61m) BATHROOM:

KITCHEN: 10' 5" x 8' 11" (3.2m x 2.72m) Range of base and wall mounted units. Stainless steel single drainer sink unit. Window and door to the side and serving hatch to the dining room. BEDROOM 3: 8' 7" x 8' 1" (2.63m x 2.48m) CLOAKROOM: DINING ROOM: 9' 5" x 8' 8" (2.89m x 2.65m) LOUNGE: 15' 1" x 13' 6" (4.6m x 4.12m) CONSERVATOR Y: 10' 5" x 8' 2" (3.2m x 2.49m) STORE: Previously the garage.