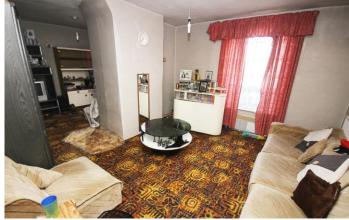

**LOUNGE** 20' 1" x 12' 6" (6.12m x 3.81m) This property benefits from a very generously proportioned Lounge, comprising of 2 large double-glazed windows to rear, two wall-mounted radiators, and a fitted carpet.