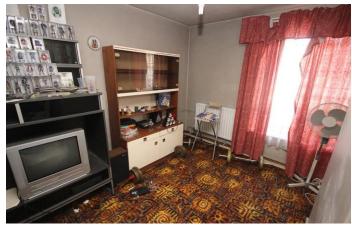

**LOUNGE** 20' 1" x 12' 6" (6.12m x 3.81m) This property benefits from a very generously proportioned Lounge, comprising of 2 large double-glazed windows to rear, two wall-mounted radiators, and a fitted carpet.