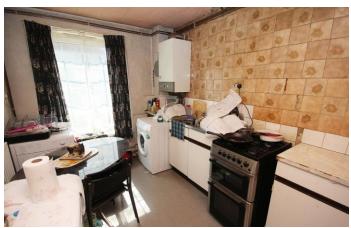

**KITCHEN** 13' 8" x 7' 9" (4.17m x 2.36m) The large Kitchen boasts bountiful natural light provided by the double-glazed window to front, and further features a range of matching base units (with work-tops over), space for a cooker, a sink and drainer unit, a radiator, space for a fridge / freezer, as well as plumbing for a washing machine or dish-washer. The part tiled walls and easy to maintain flooring allow for effortless upkeep.