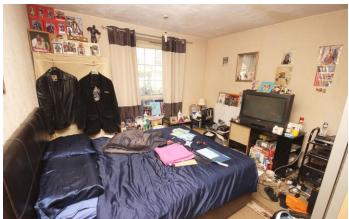

**MASTER BEDROOM** 16' 1" x 9' 8" (4.9m x 2.95m) This large Master Bedroom boasts 3 separate double-glazed windows to front, a wall-mounted radiator, and a fitted carpet.

**BEDROOM TWO** 12' 6" x 11' 4" (3.81m x 3.45m) Continuing the theme of space and light, the second bedroom is again of a good size, and offers a double-glazed window to rear, wood-laminate flooring, and a wall mounted radiator.

**BEDROOM THREE** 9' 4"  $\times$  8' 1" (2.84m  $\times$  2.46m) Bedroom Three encompasses a double-glazed window to rear, a radiator, and a fitted carpet laid throughout.

**FAM ILY BATHROOM** 7' 1" x 6' 1" (2.16m x 1.85m) The Family Bathroom offers a three-piece suite, including a bath, a low-level W/C, and a hand wash basin. Further including a wall-mounted radiator, easy to maintain wood-laminate flooring, and a double-glazed window to front.