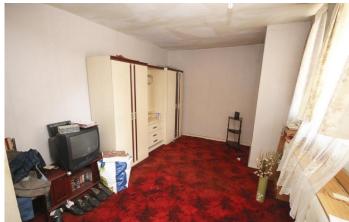

**LOUNGE** 20' 1" x 12' 6" (6.12m x 3.81m) This property benefits from a very generously proportioned Lounge, comprising of 2 large double-glazed windows to rear, two wall-mounted radiators, and a fitted carpet.

**MASTER BEDROOM** 16' 1" x 9' 8" (4.9m x 2.95m) This large Master Bedroom boasts 3 separate double-glazed windows to front, a wall-mounted radiator, and a fitted carpet.

**BEDROOM TWO** 12' 6" x 11' 4" (3.81m x 3.45m) Continuing the theme of space and light, the second bedroom is again of a good size, and offers a double-glazed window to rear, wood-laminate flooring, and a wall mounted radiator.