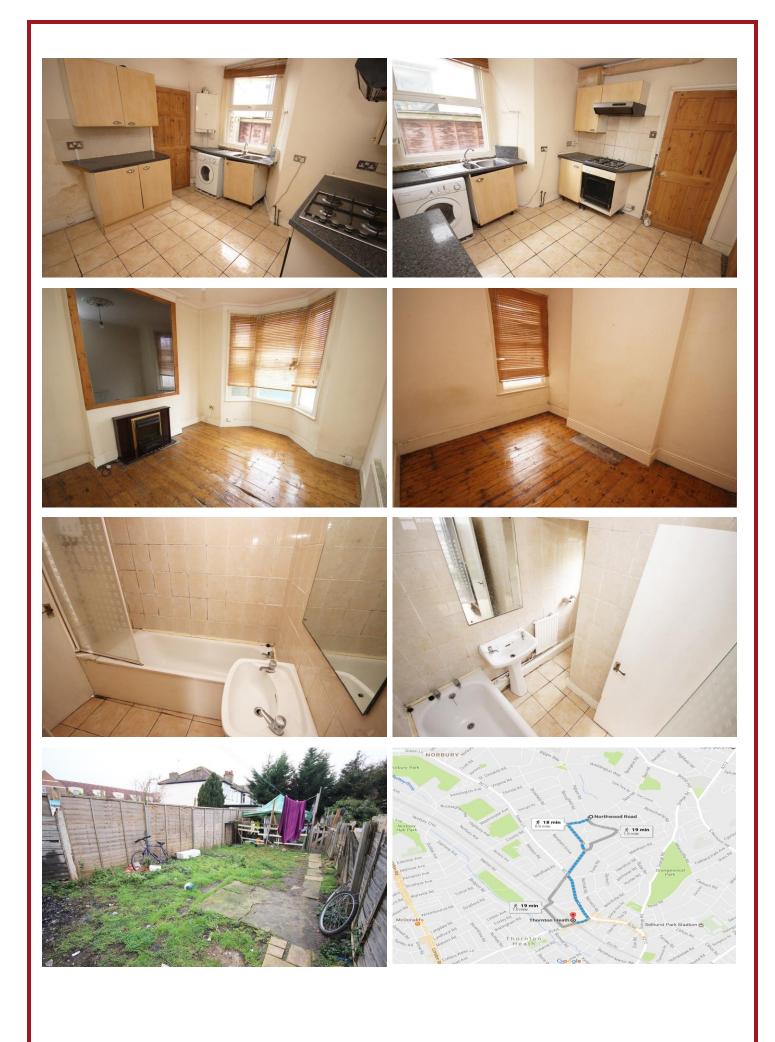

## The accommodation comprises:

**ENTRANCE HALL** 21' 5'' x 5' (6.53m x 1.52m) Stepping through the glazed front door of this property you are sure to be impressed by the space and accommodation which is on offer throughout. Comprising of solid wood flooring laid, as well as a wall-mounted radiator.

**KITCHEN** 10' 6" x 10' 2" (3.2m x 3.1m) The Kitchen is fitted with a range of matching wall and base units (with work-tops over), a sink and drainer unit (with mixer tap), plumbing for a washing machine / dish washer, an integrated electric oven (with a four ring gas hob, and overhead extractor fan), and two separate storage cupboards. This Kitchen is completed with a double-glazed window to side, a wall-mounted radiator, and easy to maintain part tiled walls and fully tiled flooring.

**MASTER BEDROOM** 11' 4" x 9' 1" (3.45m x 2.77m) This sizeable Master Bedroom boasts a large double-glazed window to rear, a wall-mounted radiator, and solid wood flooring.

**FAM LY ROOM** 13'  $\times$  11' 1" (3.96m  $\times$  3.38m) This well-proportioned Family Room comprises of a charming double-glazed bay-window to front, (which allows for an abundance of natural light), and is finished off with an electric feature fireplace, a wall-mounted radiator, and solid-wood flooring laid throughout.

**BATHROOM** 8' x 6' 5" (2.44m x 1.96m) The Bathroom offers a three piece suite incorporating a bath (with a wall mounted power shower), a low level W/C, and a handwash basin. The finishing touches are added by the wall-mounted radiator, glazed window to rear, and easy to upkeep fully tiled flooring and walls.

**GARDEN** The large Communal Rear Garden is mostly laid to lawn, and offers the ideal outside area in which to enjoy.

**FRONT GARDEN** This property is accompanied by a delightful Front Garden, which benefits from a lawned area that is accompanied by a variety of mature shrubs and bushes.